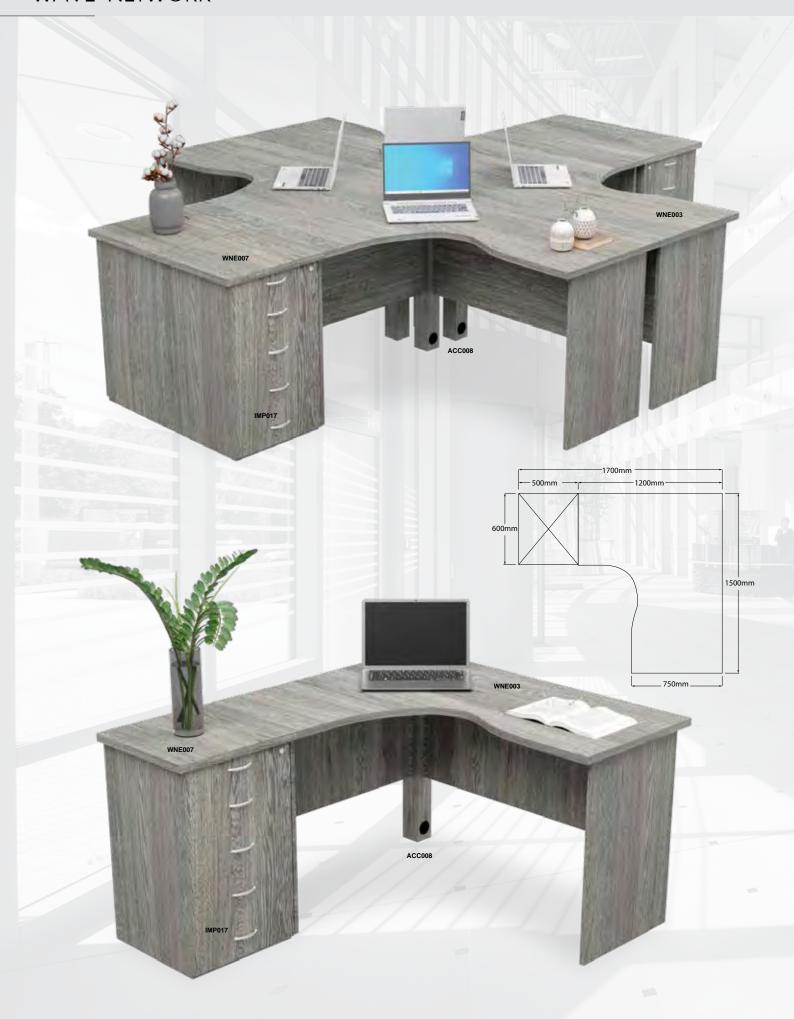

|           | MAIN DESK SHELL                                                              |  |
|-----------|------------------------------------------------------------------------------|--|
| IMP001    | Impact Desk Shell - 1800mm x 750mm                                           |  |
| IMP002    | Impact Desk Shell - 1600mm x 750mm                                           |  |
| IMP003    | Impact Desk Shell - 1500mm x 750mm                                           |  |
| IMP003    | Impact Desk Shell - 1200mm x 750mm                                           |  |
| IMP005    | Impact Desk Shell - 900mm x 600mm                                            |  |
| IMP006    | Impact Link Angled - 750mm x 750mm                                           |  |
| IMP007    | Impact Link Angled - 750mm x 600mm                                           |  |
| 11011 007 | inpact Link/ringled 750min/x 000min                                          |  |
|           | MOBILE PEDESTALS / 32MM TOP / NO LOCKS                                       |  |
| IMP009    | Impact Mobile Pedestal 1 Drawer, 1 Deep Filer                                |  |
| IMP010    | Impact Mobile Pedestal 1 Drawer, 1 Deep Filer, 1 Pencil Tray (Pull-Out)      |  |
| IMP011    | Impact Mobile Pedestal 3 Drawer                                              |  |
| IMP012    | Impact Mobile Pedestal 3 Drawer, 1 Pencil Tray (Pull-Out)                    |  |
| IMP013    | Impact Mobile Pedestal 2 Drawer, 1 Deep Filer                                |  |
| IMP054    | Impact Mobile Pedestal 1 Drawer, 1 Deep Filer, Cushion Top                   |  |
| 11011 054 | impact mobile redestal i Branci, i Beep iner, edishior top                   |  |
|           | DESK HEIGHT PEDESTALS / NO TOPS / NO LOCKS                                   |  |
| IMP014    | Impact Desk Height Pedestal 2 Drawer, Lever Arch                             |  |
| IMP015    | Impact Desk Height Pedestal 2 Drawer, 1 Deep Filer                           |  |
| IMP016    | Impact Desk Height Pedestal 4 Drawer                                         |  |
| IMP017    | Impact Desk Height Pedestal 4 Drawer, 1 Pencil Tray                          |  |
| IMP018    | Impact Desk Height Pedestal 2 Drawer, 1 Deep Filer, 1 Pencil Tray (Pull-Out) |  |
| IMP008    | Impact Desk Height Pedestal 1 Open Shelf, PC Holder                          |  |
| IMP047    | Impact Desk Height Pedestal 1 Drawer, PC Holder                              |  |
| IMP052    | Impact Desk Height Pedestal 1 Drawer, 1 Hinged Door                          |  |
| IMP053    | Impact Desk Height Pedestal 2 Drawer, 1 Hinged Door                          |  |
| 11011 000 | impact besk neight reactal 2 blaws, 11 inged boot                            |  |
|           | ATTACHABLE PEDESTAL / NO LOCKS                                               |  |
| IMP019    | Impact Attachable Pedestal 1 Drawer                                          |  |
| IMP020    | Impact Attachable Pedestal 2 Drawer                                          |  |
| IMP021    | Impact Attachable Pedestal 3 Drawer                                          |  |
|           |                                                                              |  |
|           | MISCELLANEOUS                                                                |  |
| MIS001    | Add On - Top Lock                                                            |  |
| MIS002    | Add On - Central Lock                                                        |  |
| MIS003    | Add On - Pencil Tray (Loose)                                                 |  |
| MIS004    | Add On - Silver Bar Handle (Each)                                            |  |
| MIS005    | Add On - Pull-Out Steel Cradle with Slides, 350mm Telescopic Runners         |  |
| ACC005    | Add On - Small Steel Corner Brackets                                         |  |
| ACC004    | Add On - Flat Connecting Brackets                                            |  |
| ACC008    | Add On - Cut and Supply Access Hole & Cover                                  |  |
| ACC041    | 11.2                                                                         |  |
| ACC040    | Add On - Supply and Fit Ergosoft / Edging / Bullnose Edging                  |  |
| ACC045    | Add On - 16mm Desk Height Leveller M6 (Set of 4)                             |  |
| ACC046    | Add On - 32mm Desk Height Leveller M8 (Set of 4)                             |  |
|           | Add On - Telescopic Runners 400mm for Standard Drawers                       |  |
|           |                                                                              |  |
| ACC048    | Add On - Telescopic Runners 350mm for Pencil Tray                            |  |