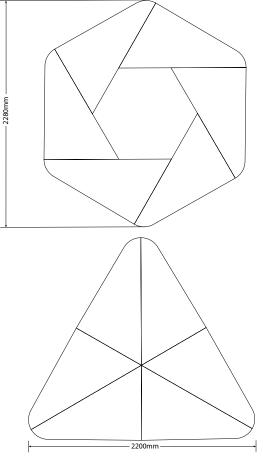

Product images are for illustrative purposes only and may differ from the actual product. T & C Apply. E & OE.

- $^{\star}$  Standard Melamine Finishes / Including Two Tone
- \* 32mm Top / 16mm Substructure
- \* 16mm Modesty Panel
- \* Accessories Not Included