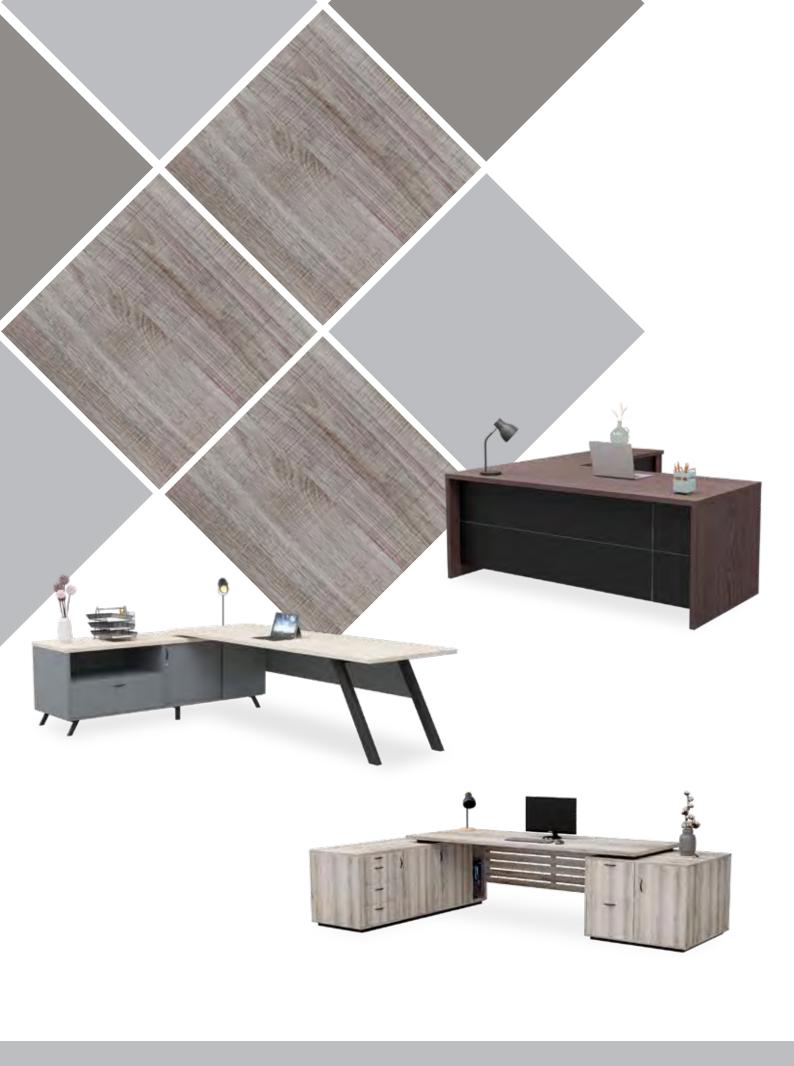

Product images are for illustrative purposes only and may differ from the actual product. T & C Apply. E & OE.

- $^{\star}$  Standard Melamine Finishes / Including Two Tone
- \* 32mm Top / 16mm Substructure
- \* 16mm Modesty Panel
- \* Accessories Not Included