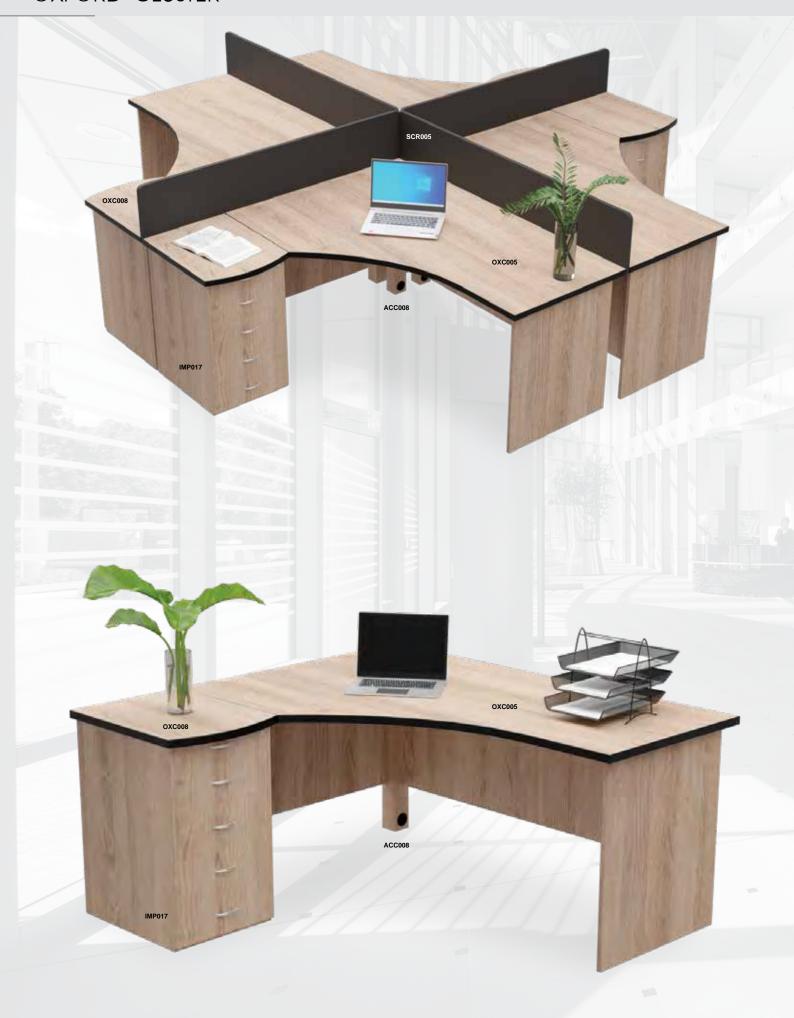

|           | MAIN DESK SHELL                                                              |  |
|-----------|------------------------------------------------------------------------------|--|
| IMP001    | Impact Desk Shell - 1800mm x 750mm                                           |  |
| IMP002    | Impact Desk Shell - 1600mm x 750mm                                           |  |
| IMP003    | Impact Desk Shell - 1500mm x 750mm                                           |  |
| IMP003    | Impact Desk Shell - 1200mm x 750mm                                           |  |
| IMP005    | Impact Desk Shell - 900mm x 600mm                                            |  |
| IMP006    | Impact Link Angled - 750mm x 750mm                                           |  |
| IMP007    | Impact Link Angled - 750mm x 600mm                                           |  |
| 11011 007 | inpact Link/ringled 750min/x 000min                                          |  |
|           | MOBILE PEDESTALS / 32MM TOP / NO LOCKS                                       |  |
| IMP009    | Impact Mobile Pedestal 1 Drawer, 1 Deep Filer                                |  |
| IMP010    | Impact Mobile Pedestal 1 Drawer, 1 Deep Filer, 1 Pencil Tray (Pull-Out)      |  |
| IMP011    | Impact Mobile Pedestal 3 Drawer                                              |  |
| IMP012    | Impact Mobile Pedestal 3 Drawer, 1 Pencil Tray (Pull-Out)                    |  |
| IMP013    | Impact Mobile Pedestal 2 Drawer, 1 Deep Filer                                |  |
| IMP054    | Impact Mobile Pedestal 1 Drawer, 1 Deep Filer, Cushion Top                   |  |
| 11011 054 | impact mobile redestal i Branci, i Beep iner, edishior top                   |  |
|           | DESK HEIGHT PEDESTALS / NO TOPS / NO LOCKS                                   |  |
| IMP014    | Impact Desk Height Pedestal 2 Drawer, Lever Arch                             |  |
| IMP015    | Impact Desk Height Pedestal 2 Drawer, 1 Deep Filer                           |  |
| IMP016    | Impact Desk Height Pedestal 4 Drawer                                         |  |
| IMP017    | Impact Desk Height Pedestal 4 Drawer, 1 Pencil Tray                          |  |
| IMP018    | Impact Desk Height Pedestal 2 Drawer, 1 Deep Filer, 1 Pencil Tray (Pull-Out) |  |
| IMP008    | Impact Desk Height Pedestal 1 Open Shelf, PC Holder                          |  |
| IMP047    | Impact Desk Height Pedestal 1 Drawer, PC Holder                              |  |
| IMP052    | Impact Desk Height Pedestal 1 Drawer, 1 Hinged Door                          |  |
| IMP053    | Impact Desk Height Pedestal 2 Drawer, 1 Hinged Door                          |  |
| 11011 000 | impact besk neight reactal 2 blaws, 11 inged boot                            |  |
|           | ATTACHABLE PEDESTAL / NO LOCKS                                               |  |
| IMP019    | Impact Attachable Pedestal 1 Drawer                                          |  |
| IMP020    | Impact Attachable Pedestal 2 Drawer                                          |  |
| IMP021    | Impact Attachable Pedestal 3 Drawer                                          |  |
|           |                                                                              |  |
|           | MISCELLANEOUS                                                                |  |
| MIS001    | Add On - Top Lock                                                            |  |
| MIS002    | Add On - Central Lock                                                        |  |
| MIS003    | Add On - Pencil Tray (Loose)                                                 |  |
| MIS004    | Add On - Silver Bar Handle (Each)                                            |  |
| MIS005    | Add On - Pull-Out Steel Cradle with Slides, 350mm Telescopic Runners         |  |
| ACC005    | Add On - Small Steel Corner Brackets                                         |  |
| ACC004    | Add On - Flat Connecting Brackets                                            |  |
| ACC008    | Add On - Cut and Supply Access Hole & Cover                                  |  |
| ACC041    | 11.2                                                                         |  |
| ACC040    | Add On - Supply and Fit Ergosoft / Edging / Bullnose Edging                  |  |
| ACC045    | Add On - 16mm Desk Height Leveller M6 (Set of 4)                             |  |
| ACC046    | Add On - 32mm Desk Height Leveller M8 (Set of 4)                             |  |
|           | Add On - Telescopic Runners 400mm for Standard Drawers                       |  |
|           |                                                                              |  |
| ACC048    | Add On - Telescopic Runners 350mm for Pencil Tray                            |  |