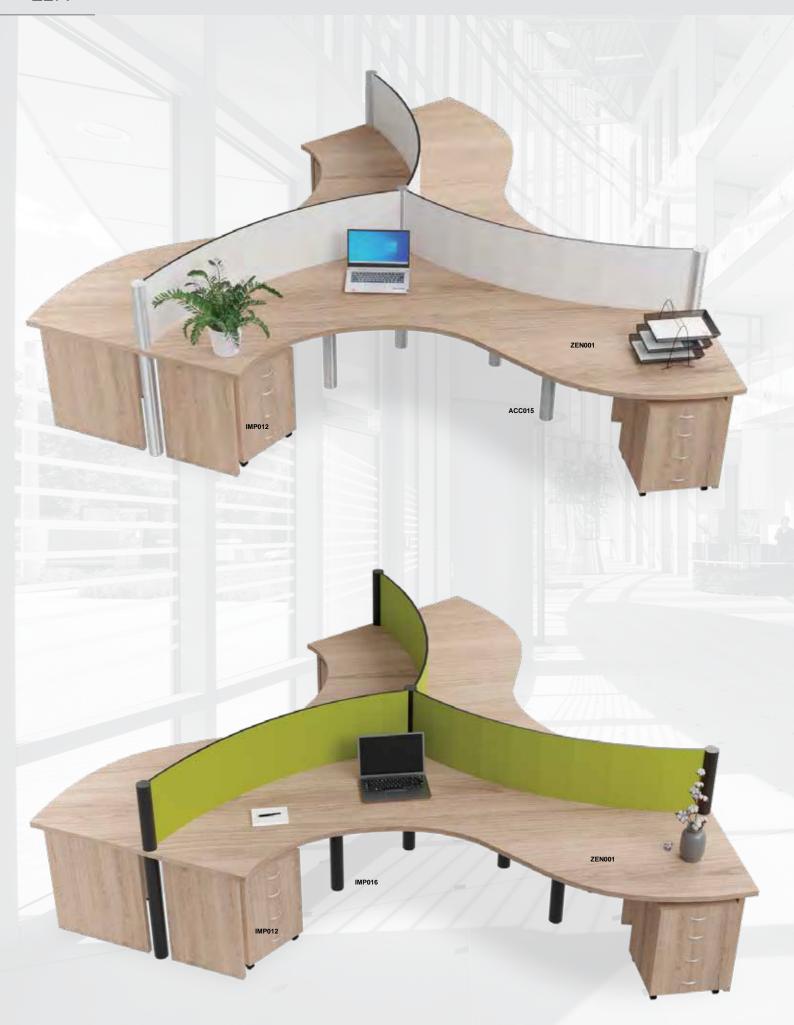

|           | MAIN DESK SHELL                                                              |  |
|-----------|------------------------------------------------------------------------------|--|
| IMP001    | Impact Desk Shell - 1800mm x 750mm                                           |  |
| IMP002    | Impact Desk Shell - 1600mm x 750mm                                           |  |
| IMP003    | Impact Desk Shell - 1500mm x 750mm                                           |  |
| IMP003    | Impact Desk Shell - 1200mm x 750mm                                           |  |
| IMP005    | Impact Desk Shell - 900mm x 600mm                                            |  |
| IMP006    | Impact Link Angled - 750mm x 750mm                                           |  |
| IMP007    | Impact Link Angled - 750mm x 600mm                                           |  |
| 11011 007 | inpact Link/ringled 750min/x 000min                                          |  |
|           | MOBILE PEDESTALS / 32MM TOP / NO LOCKS                                       |  |
| IMP009    | Impact Mobile Pedestal 1 Drawer, 1 Deep Filer                                |  |
| IMP010    | Impact Mobile Pedestal 1 Drawer, 1 Deep Filer, 1 Pencil Tray (Pull-Out)      |  |
| IMP011    | Impact Mobile Pedestal 3 Drawer                                              |  |
| IMP012    | Impact Mobile Pedestal 3 Drawer, 1 Pencil Tray (Pull-Out)                    |  |
| IMP013    | Impact Mobile Pedestal 2 Drawer, 1 Deep Filer                                |  |
| IMP054    | Impact Mobile Pedestal 1 Drawer, 1 Deep Filer, Cushion Top                   |  |
| 11011 054 | impact mobile redestal i Branci, i Beep iner, edishior top                   |  |
|           | DESK HEIGHT PEDESTALS / NO TOPS / NO LOCKS                                   |  |
| IMP014    | Impact Desk Height Pedestal 2 Drawer, Lever Arch                             |  |
| IMP015    | Impact Desk Height Pedestal 2 Drawer, 1 Deep Filer                           |  |
| IMP016    | Impact Desk Height Pedestal 4 Drawer                                         |  |
| IMP017    | Impact Desk Height Pedestal 4 Drawer, 1 Pencil Tray                          |  |
| IMP018    | Impact Desk Height Pedestal 2 Drawer, 1 Deep Filer, 1 Pencil Tray (Pull-Out) |  |
| IMP008    | Impact Desk Height Pedestal 1 Open Shelf, PC Holder                          |  |
| IMP047    | Impact Desk Height Pedestal 1 Drawer, PC Holder                              |  |
| IMP052    | Impact Desk Height Pedestal 1 Drawer, 1 Hinged Door                          |  |
| IMP053    | Impact Desk Height Pedestal 2 Drawer, 1 Hinged Door                          |  |
| 11011 000 | impact besk neight reactal 2 blaws, 11 inged boot                            |  |
|           | ATTACHABLE PEDESTAL / NO LOCKS                                               |  |
| IMP019    | Impact Attachable Pedestal 1 Drawer                                          |  |
| IMP020    | Impact Attachable Pedestal 2 Drawer                                          |  |
| IMP021    | Impact Attachable Pedestal 3 Drawer                                          |  |
|           |                                                                              |  |
|           | MISCELLANEOUS                                                                |  |
| MIS001    | Add On - Top Lock                                                            |  |
| MIS002    | Add On - Central Lock                                                        |  |
| MIS003    | Add On - Pencil Tray (Loose)                                                 |  |
| MIS004    | Add On - Silver Bar Handle (Each)                                            |  |
| MIS005    | Add On - Pull-Out Steel Cradle with Slides, 350mm Telescopic Runners         |  |
| ACC005    | Add On - Small Steel Corner Brackets                                         |  |
| ACC004    | Add On - Flat Connecting Brackets                                            |  |
| ACC008    | Add On - Cut and Supply Access Hole & Cover                                  |  |
| ACC041    | 11.2                                                                         |  |
| ACC040    | Add On - Supply and Fit Ergosoft / Edging / Bullnose Edging                  |  |
| ACC045    | Add On - 16mm Desk Height Leveller M6 (Set of 4)                             |  |
| ACC046    | Add On - 32mm Desk Height Leveller M8 (Set of 4)                             |  |
|           | Add On - Telescopic Runners 400mm for Standard Drawers                       |  |
|           |                                                                              |  |
| ACC048    | Add On - Telescopic Runners 350mm for Pencil Tray                            |  |