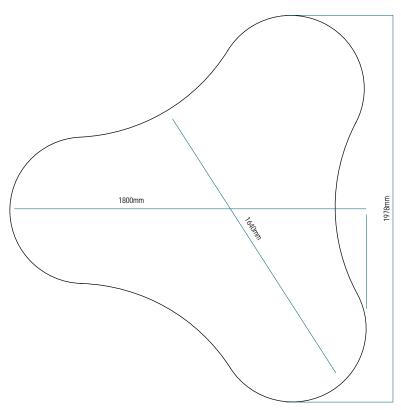

soft Edging / Bullnose Edging Add On - 16mm Desk Height Leveller M6 (Set of 4) Add On - 32mm Desk Height Leveller M8 (Set of 4) Add On - Telescopic Runner 400mm for Standard Drawers |  |
| MIS002<br>MIS003<br>MIS004<br>MIS005<br>ACC005<br>ACC004<br>ACC008<br>ACC041<br>ACC040<br>ACC045<br>ACC046           | Add On - Top Lock Add On - Central Lock Add On - Pencil Tray (Loose) Add On - Silver Bar Handle 96mm Pullout Steel Cradle with Slides / 350mm Telescopic Runners Small Steel Corner Bracket Flat Connector Bracket Add On - Cut and Supply Access Hole & Cover Power Dock Cut Out (Standard) Supply and Fit Ergosoft Edging / Bullnose Edging Add On - 16mm Desk Height Leveller M6 (Set of 4) Add On - 32mm Desk Height Leveller M8 (Set of 4)                                                       |  |





- $^{\star}$  Standard Melamine Finishes / Including Two Tone  $^{\star}$  32mm Top / 16mm Substructure / 16mm Backing
- \*Accessories Not Included

|        | FRIDGE SERVER UNIT                                                                                                    |
|--------|-----------------------------------------------------------------------------------------------------------------------|
| EDI001 |                                                                                                                       |
| FRI001 | Fridge Server Unit 1000mmH x 1030mmW - Inner Dimensions 920mmH x 568mmW x 600mmD - Open Back with 4 Drawer (No Lock)  |
|        | TOD CEDIVED UNIT (200M TOD / 2 CLASS UNICE DOOD