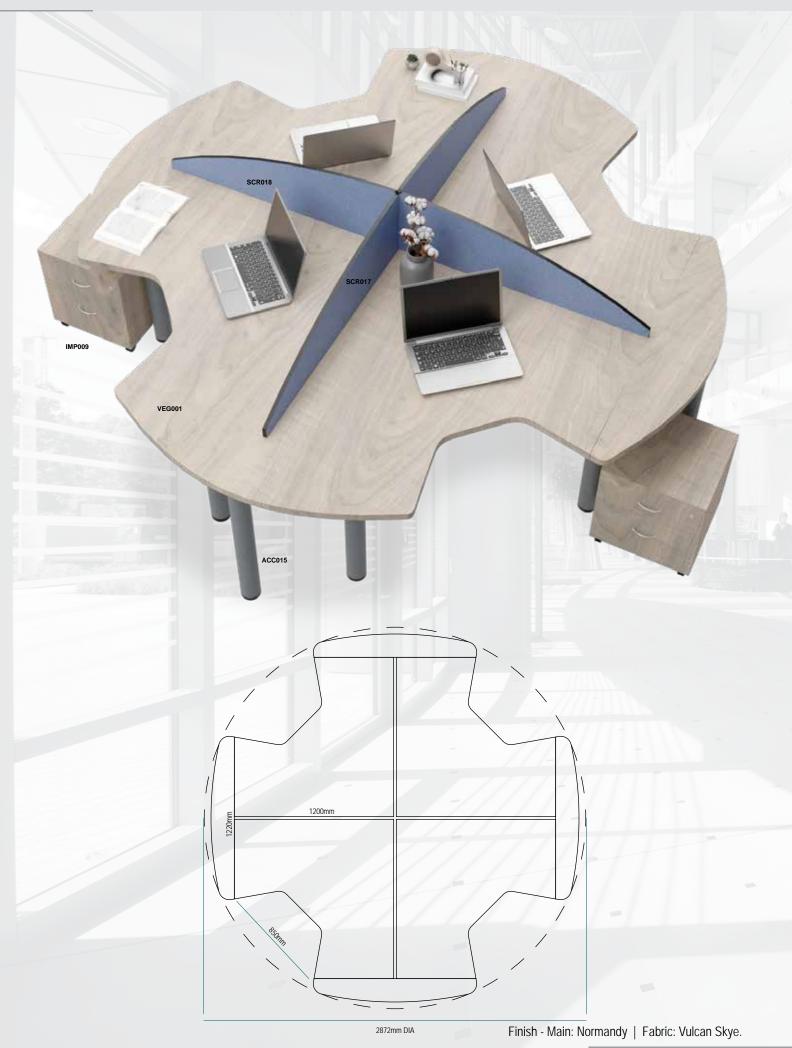

|           | MAIN DESK SHELL                                                              |  |
|-----------|------------------------------------------------------------------------------|--|
| IMP001    | Impact Desk Shell - 1800mm x 750mm                                           |  |
| IMP002    | Impact Desk Shell - 1600mm x 750mm                                           |  |
| IMP003    | Impact Desk Shell - 1500mm x 750mm                                           |  |
| IMP003    | Impact Desk Shell - 1200mm x 750mm                                           |  |
| IMP005    | Impact Desk Shell - 900mm x 600mm                                            |  |
| IMP006    | Impact Link Angled - 750mm x 750mm                                           |  |
| IMP007    | Impact Link Angled - 750mm x 600mm                                           |  |
| 11011 007 | inpact Link/ringled 750min/x 000min                                          |  |
|           | MOBILE PEDESTALS / 32MM TOP / NO LOCKS                                       |  |
| IMP009    | Impact Mobile Pedestal 1 Drawer, 1 Deep Filer                                |  |
| IMP010    | Impact Mobile Pedestal 1 Drawer, 1 Deep Filer, 1 Pencil Tray (Pull-Out)      |  |
| IMP011    | Impact Mobile Pedestal 3 Drawer                                              |  |
| IMP012    | Impact Mobile Pedestal 3 Drawer, 1 Pencil Tray (Pull-Out)                    |  |
| IMP013    | Impact Mobile Pedestal 2 Drawer, 1 Deep Filer                                |  |
| IMP054    | Impact Mobile Pedestal 1 Drawer, 1 Deep Filer, Cushion Top                   |  |
| 11011 054 | impact mobile redestal i Branci, i Beep iner, edishior top                   |  |
|           | DESK HEIGHT PEDESTALS / NO TOPS / NO LOCKS                                   |  |
| IMP014    | Impact Desk Height Pedestal 2 Drawer, Lever Arch                             |  |
| IMP015    | Impact Desk Height Pedestal 2 Drawer, 1 Deep Filer                           |  |
| IMP016    | Impact Desk Height Pedestal 4 Drawer                                         |  |
| IMP017    | Impact Desk Height Pedestal 4 Drawer, 1 Pencil Tray                          |  |
| IMP018    | Impact Desk Height Pedestal 2 Drawer, 1 Deep Filer, 1 Pencil Tray (Pull-Out) |  |
| IMP008    | Impact Desk Height Pedestal 1 Open Shelf, PC Holder                          |  |
| IMP047    | Impact Desk Height Pedestal 1 Drawer, PC Holder                              |  |
| IMP052    | Impact Desk Height Pedestal 1 Drawer, 1 Hinged Door                          |  |
| IMP053    | Impact Desk Height Pedestal 2 Drawer, 1 Hinged Door                          |  |
| 11011 000 | impact besk neight reactal 2 blaws, 11 inged boot                            |  |
|           | ATTACHABLE PEDESTAL / NO LOCKS                                               |  |
| IMP019    | Impact Attachable Pedestal 1 Drawer                                          |  |
| IMP020    | Impact Attachable Pedestal 2 Drawer                                          |  |
| IMP021    | Impact Attachable Pedestal 3 Drawer                                          |  |
|           |                                                                              |  |
|           | MISCELLANEOUS                                                                |  |
| MIS001    | Add On - Top Lock                                                            |  |
| MIS002    | Add On - Central Lock                                                        |  |
| MIS003    | Add On - Pencil Tray (Loose)                                                 |  |
| MIS004    | Add On - Silver Bar Handle (Each)                                            |  |
| MIS005    | Add On - Pull-Out Steel Cradle with Slides, 350mm Telescopic Runners         |  |
| ACC005    | Add On - Small Steel Corner Brackets                                         |  |
| ACC004    | Add On - Flat Connecting Brackets                                            |  |
| ACC008    | Add On - Cut and Supply Access Hole & Cover                                  |  |
| ACC041    | 11.2                                                                         |  |
| ACC040    | Add On - Supply and Fit Ergosoft / Edging / Bullnose Edging                  |  |
| ACC045    | Add On - 16mm Desk Height Leveller M6 (Set of 4)                             |  |
| ACC046    | Add On - 32mm Desk Height Leveller M8 (Set of 4)                             |  |
|           | Add On - Telescopic Runners 400mm for Standard Drawers                       |  |
|           |                                                                              |  |
| ACC048    | Add On - Telescopic Runners 350mm for Pencil Tray                            |  |