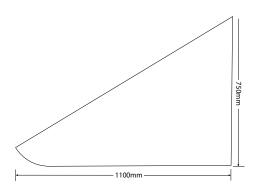

Product images are for illustrative purposes only and may differ from the actual product. T & C Apply. E & OE.

- $^{\star}$  Standard Melamine Finishes / Including Two Tone
- \* 32mm Top / 16mm Substructure
- \* 16mm Modesty Panel
- \* Accessories Not Included