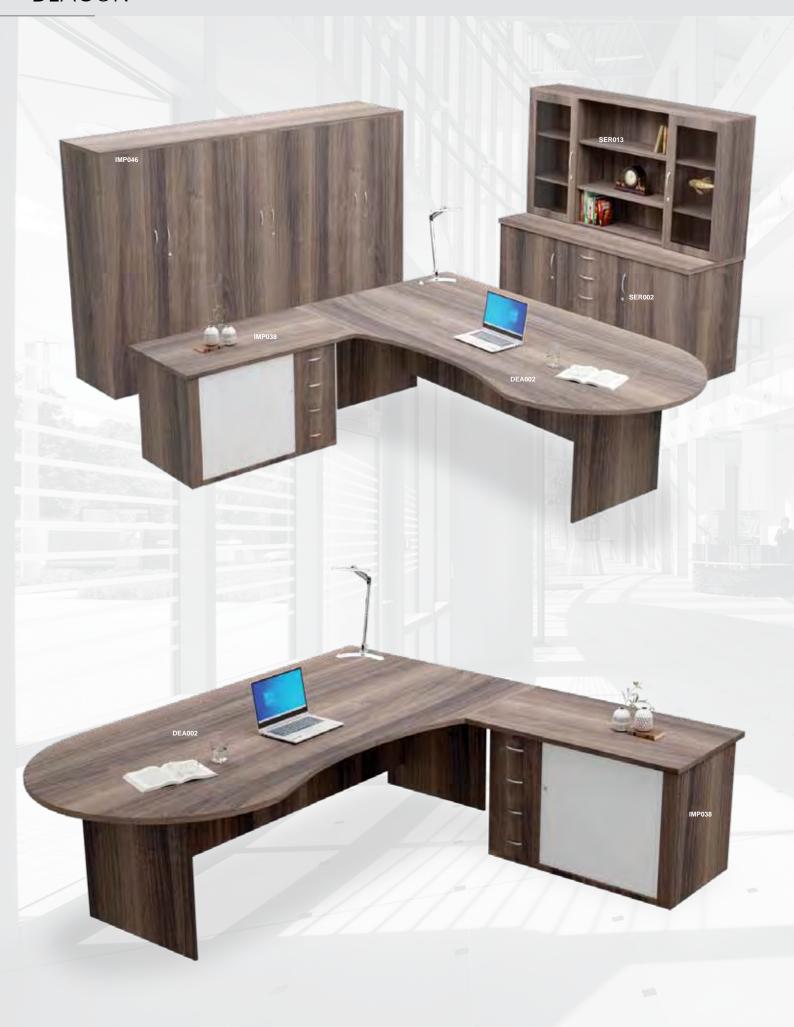

| ACC042   | Add Un - KD Fillings - Unit Price                                             |  |



Finish - Main: American Walnut

- \* Standard Melamine Finishes / Including Two Tone
  \* 32mm Top / 16mm Substructure
  \* 16mm Modesty Panel
  \* Roller Doors Available In: Black / White / Silver

- \* Accessories Not Included

|                  | MAIN DECV CHELL / 1/AMM MODESTV / 22MM DANEL LECC