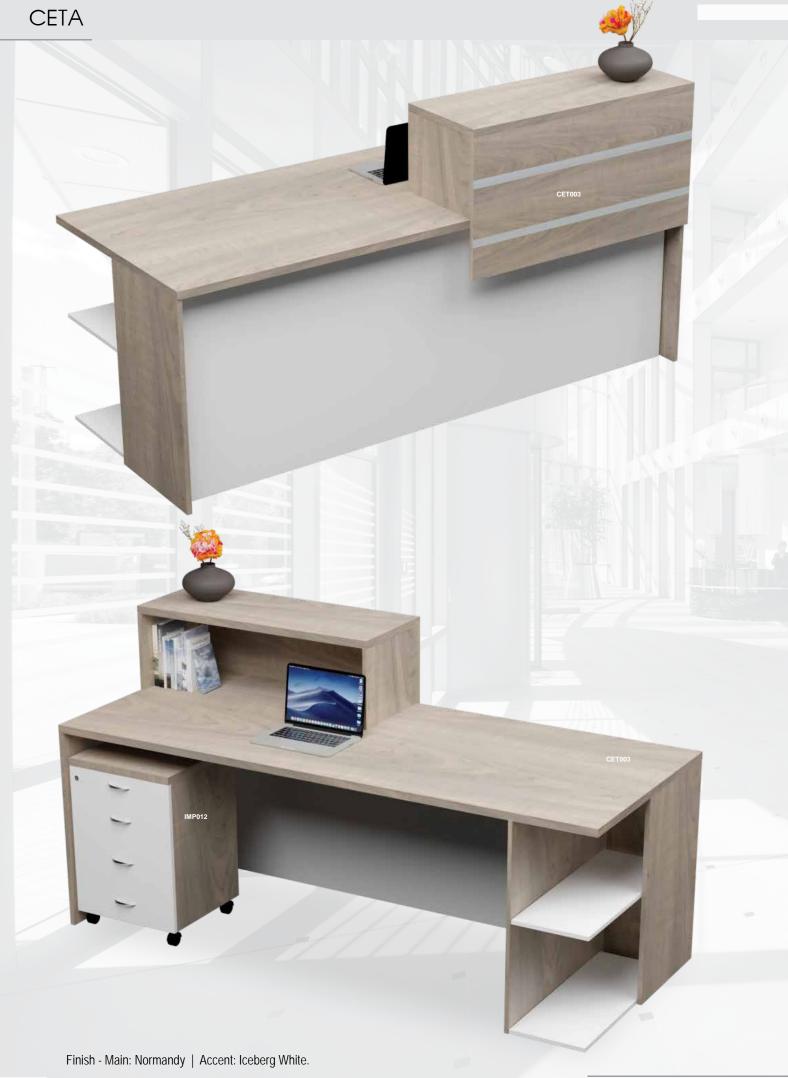

## RECEPTION -

| Alpha         | 115 |
|---------------|-----|
| Beta          | 109 |
| Ceta          | 117 |
| Curve         | 119 |
| Deco          | 103 |
| Denzo         | 111 |
| Finesse       | 101 |
| Luna          | 99  |
| New Reception | 105 |
| Omega         | 113 |
| Vista         | 107 |