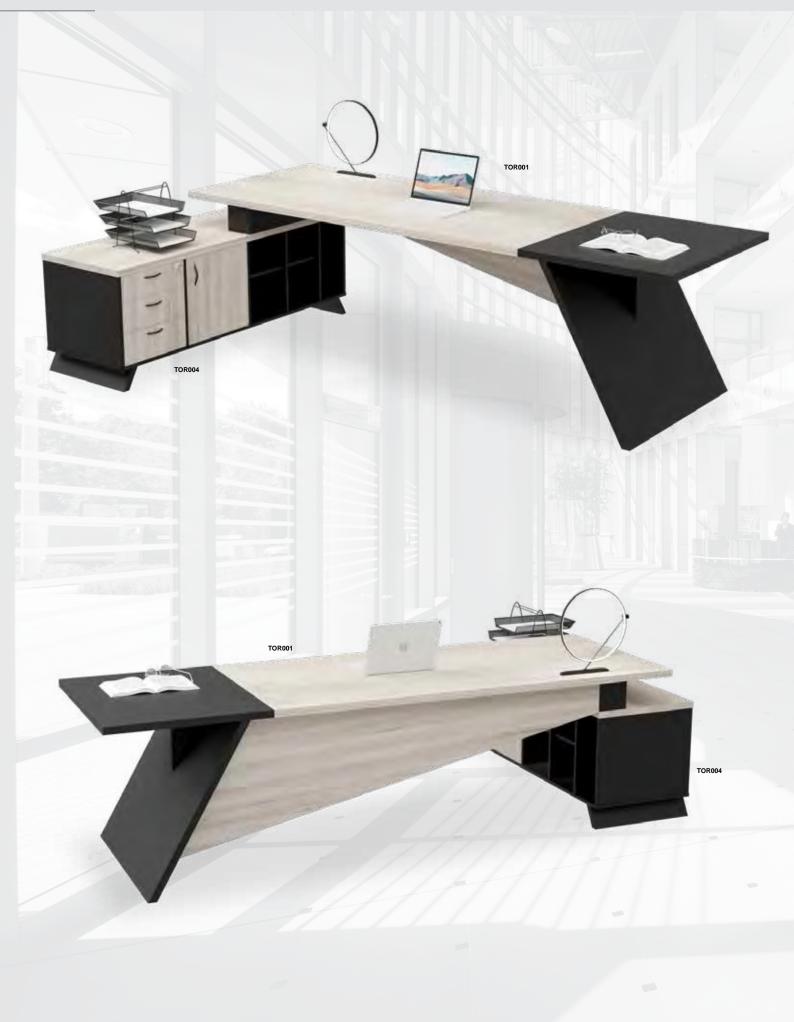

|
| ACC008 | Add On - Cut and Supply Access Hole & Cover                                |
| ACC041 | Add On - Power Dock Cut Out (Standard)                                     |
| ACC040 | Add On - Supply and Fit Ergosoft / Edging / Bullnose Edging                |
| ACC045 | Add On - 16mm Desk Height Leveller M6 (Set of 4)                           |
| ACC046 | Add On - 32mm Desk Height Leveller M8 (Set of 4)                           |
| ACC047 | Add On - Telescopic Runners 400mm for Standard Drawers                     |
| ACC048 | Add On - Telescopic Runners 350mm for Pencil Tray                          |
| ACC042 | Add On - KD Fittings - Unit Price                                          |
|        |                                                                            |



- $^{\star}$  Standard Melamine Finishes / Including Two Tone  $^{\star}$  32mm Top / 16mm Substructure

- \* 32mm Angled Leg \* 16mm Shaped Modesty Panel \* 100mm Box Riser
- \* Accessories Not Included

| MAIN DESK TOP / 16MM SHAPED MODESTY / 32MM PANEL LEG                                 |
|--------------------------------------------------------------------------------------|
| Toronto Main Desk - 2000mm x 900mm                                                   |
| Toronto Main Desk - 2200mm x 900mm                                                   |
| Toronto Main Desk - 2400mm x 900mm                                                   |
|                                                                                      |
| PEDENZA CABINET / 32MM TOP / 16MM BACKING