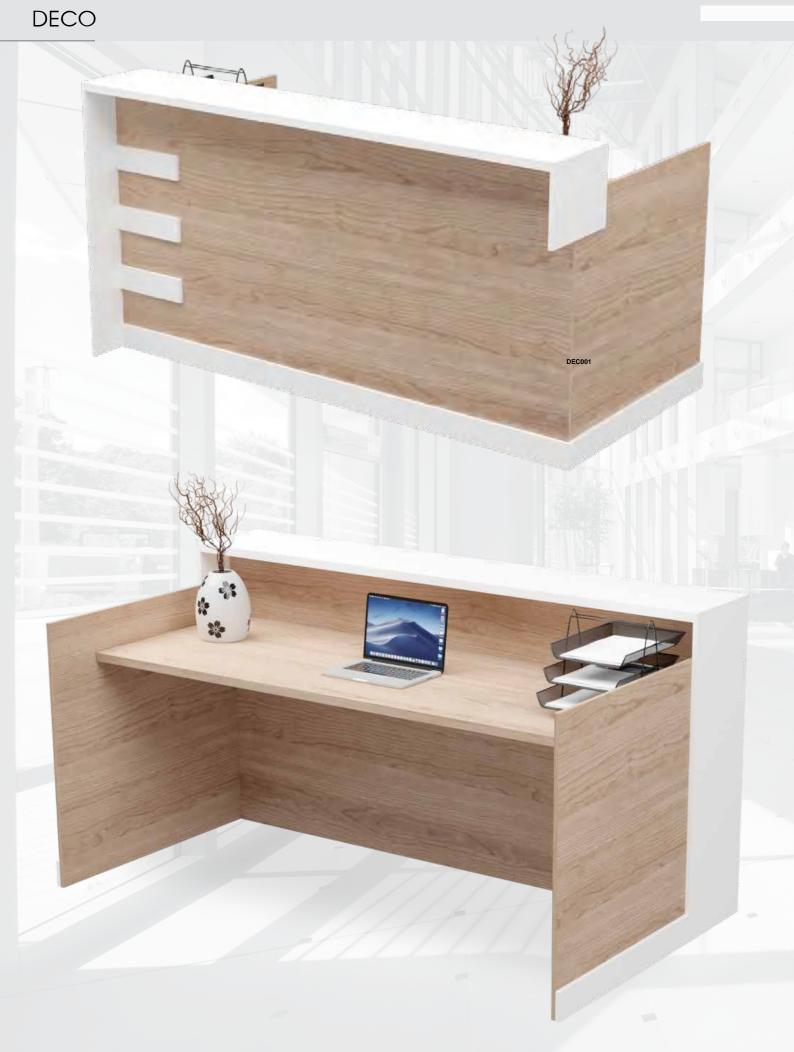

## RECEPTION -

| Alpha         | 115 |
|---------------|-----|
| Beta          | 109 |
| Ceta          | 117 |
| Curve         | 119 |
| Deco          | 103 |
| Denzo         | 111 |
| Finesse       | 101 |
| Luna          | 99  |
| New Reception | 105 |
| Omega         | 113 |
| Vista         | 107 |