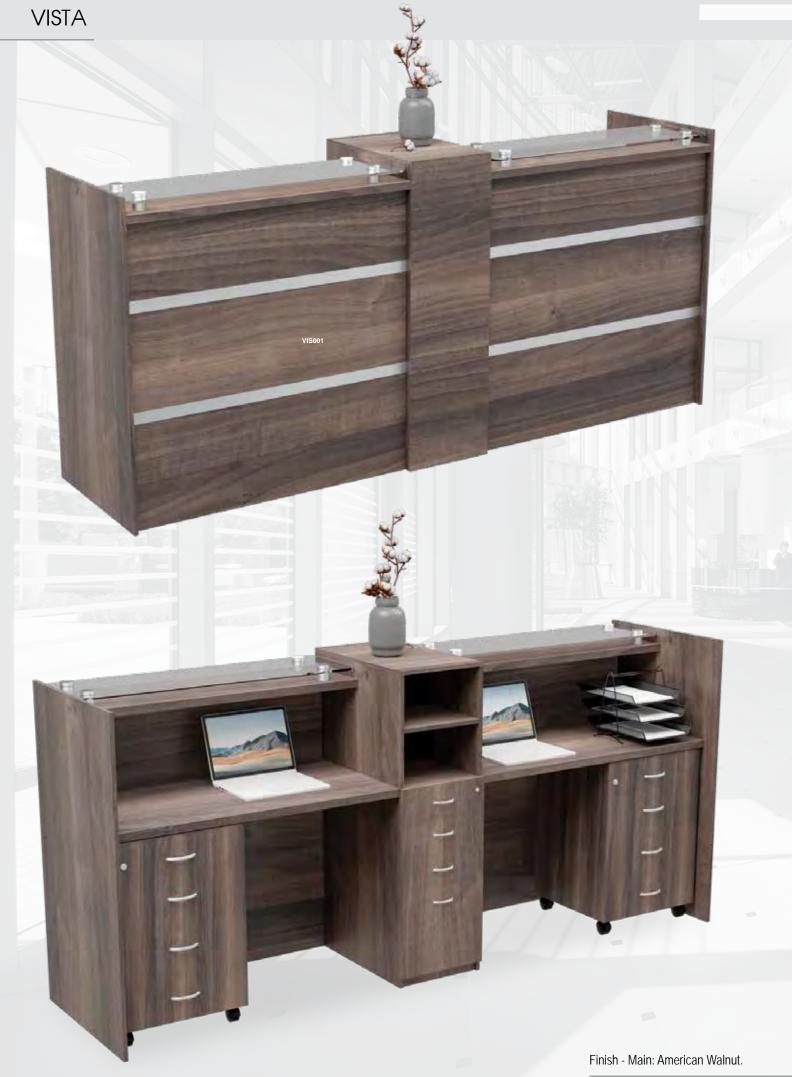

## RECEPTION -

| Alpha         | 115 |
|---------------|-----|
| Beta          | 109 |
| Ceta          | 117 |
| Curve         | 119 |
| Deco          | 103 |
| Denzo         | 111 |
| Finesse       | 101 |
| Luna          | 99  |
| New Reception | 105 |
| Omega         | 113 |
| Vista         | 107 |