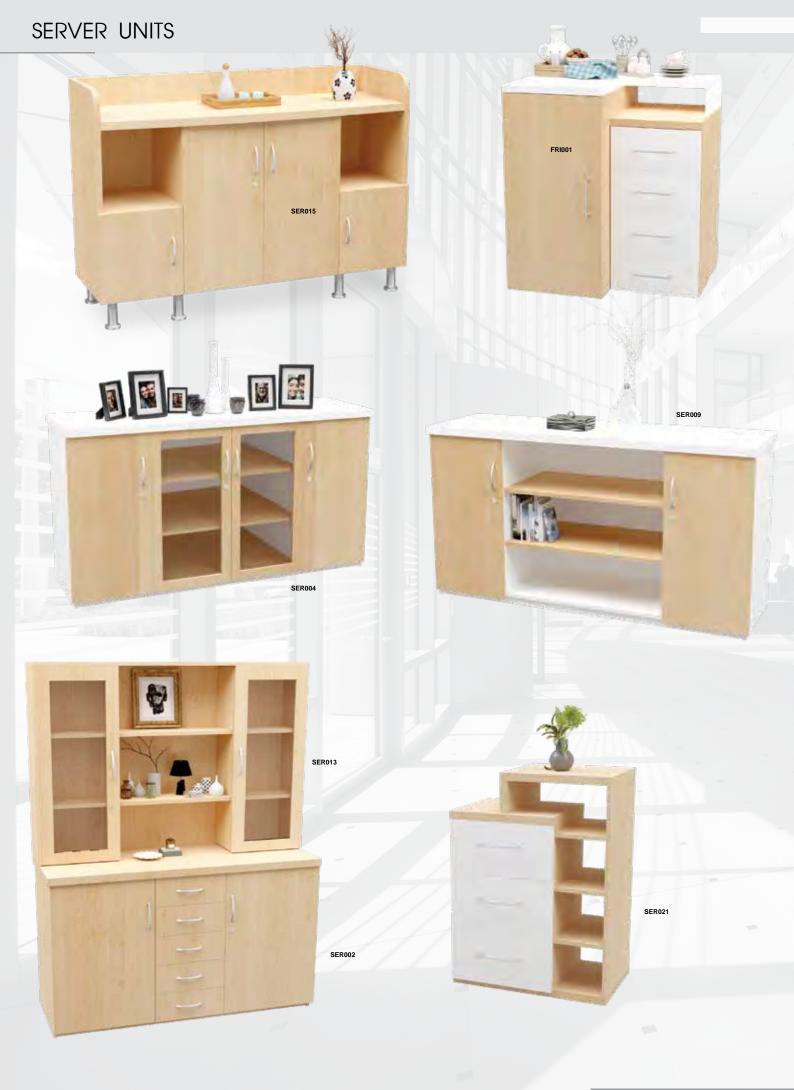

Product images are for illustrative purposes only and may differ from the actual product. T & C Apply. E & OE.

- $^{\star}$  Standard Melamine Finishes / Including Two Tone
- \* 32mm Top / 16mm Substructure
- \* 16mm Modesty Panel
- \* Accessories Not Included