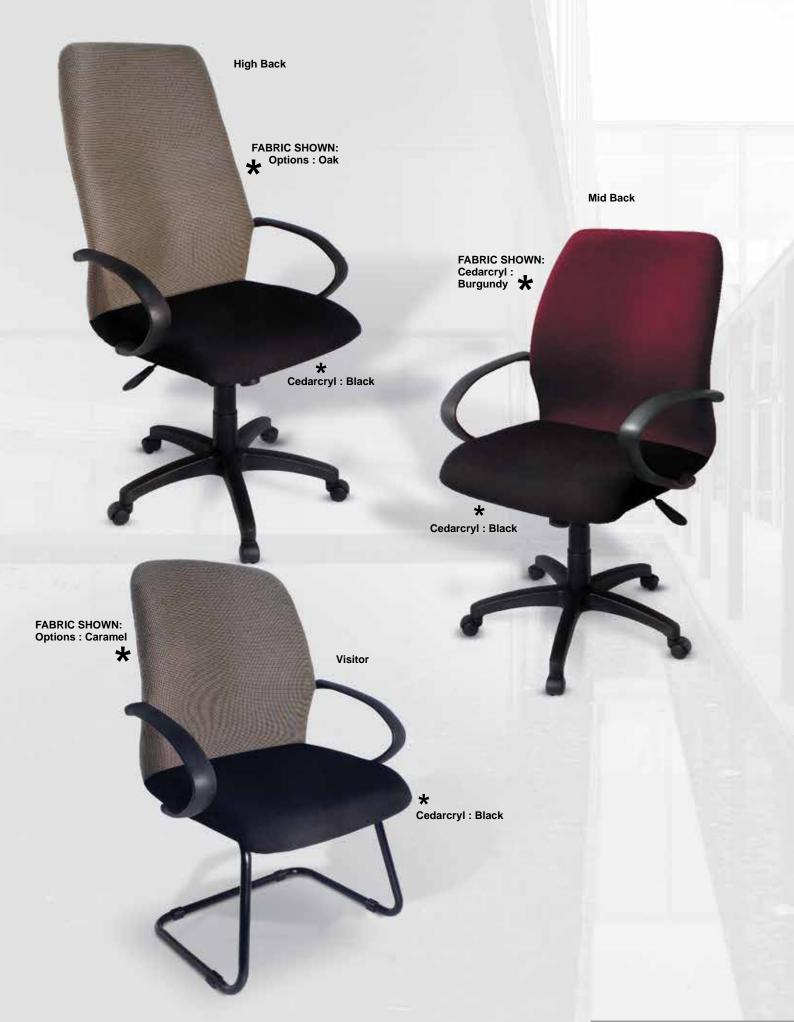

## **SEATING**

| Atlanta       | 129 |
|---------------|-----|
| Bravo         | 152 |
| Condor Range  | 146 |
| Dallas        | 141 |
| Daytona       | 150 |
| Echo          | 133 |
| Ergo-Flex 300 | 126 |
| Falcon        | 147 |
| Lilly         | 153 |
| Montana       | 131 |
| Montego       | 145 |
| Mustang       | 148 |
| Oregon        | 135 |
| Programmers   | 127 |
| Seattle       | 139 |
| Shanon        | 151 |
| Stetson       | 149 |
| Swift Mesh    | 143 |
| Tayo Range    | 154 |
| Texas         | 137 |
| Texas 4x4     | 125 |