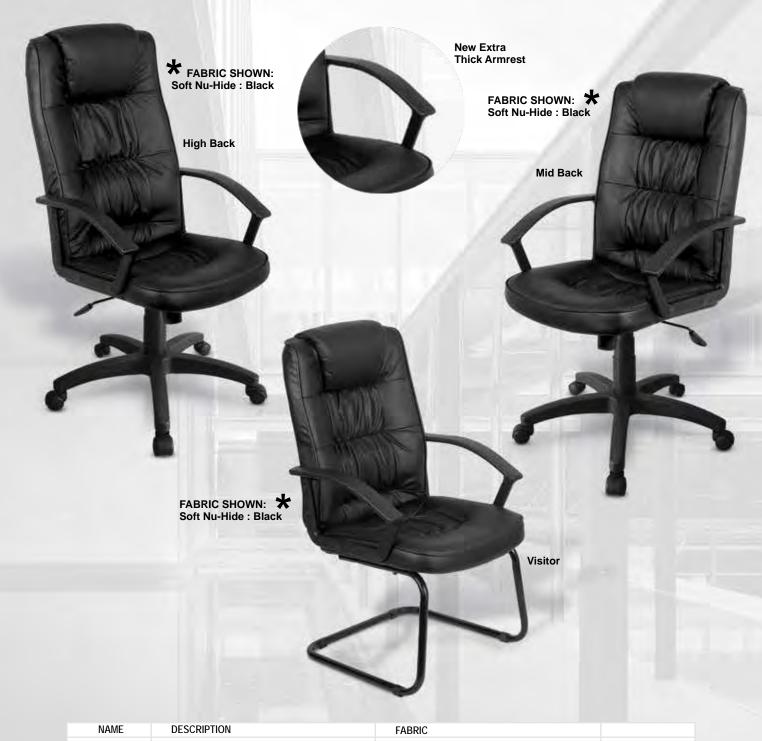

## **SEATING**

| Atlanta       | 129 |
|---------------|-----|
| Bravo         | 152 |
| Condor Range  | 146 |
| Dallas        | 141 |
| Daytona       | 150 |
| Echo          | 133 |
| Ergo-Flex 300 | 126 |
| Falcon        | 147 |
| Lilly         | 153 |
| Montana       | 131 |
| Montego       | 145 |
| Mustang       | 148 |
| Oregon        | 135 |
| Programmers   | 127 |
| Seattle       | 139 |
| Shanon        | 151 |
| Stetson       | 149 |
| Swift Mesh    | 143 |
| Tayo Range    | 154 |
| Texas         | 137 |
| Texas 4x4     | 125 |