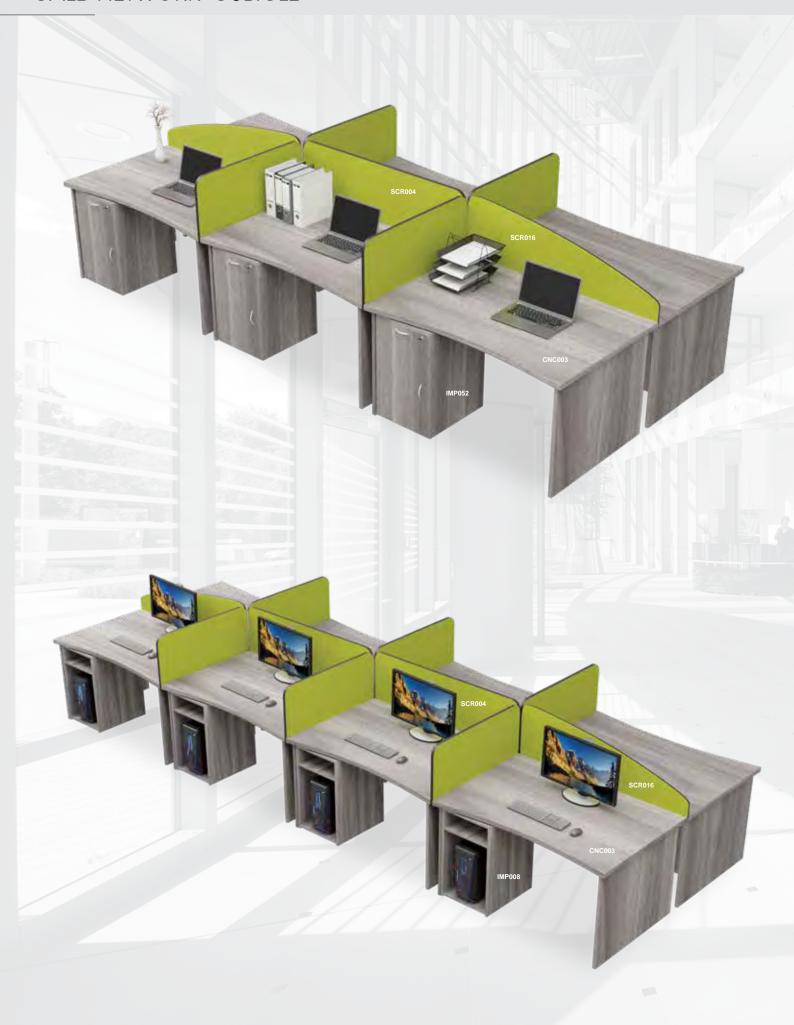

Product images are for illustrative purposes only and may differ from the actual product. T & C Apply. E & OE.

- $^{\star}$  Standard Melamine Finishes / Including Two Tone
- \* 32mm Top / 16mm Substructure
- \* 16mm Modesty Panel
- \* Accessories Not Included

|           | MAIN DESK SHELL                                                              |  |
|-----------|------------------------------------------------------------------------------|--|
| IMP001    | Impact Desk Shell - 1800mm x 750mm                                           |  |
| IMP002    | Impact Desk Shell - 1600mm x 750mm                                           |  |
| IMP003    | Impact Desk Shell - 1500mm x 750mm                                           |  |
| IMP003    | Impact Desk Shell - 1200mm x 750mm                                           |  |
| IMP005    | Impact Desk Shell - 900mm x 600mm                                            |  |
| IMP006    | Impact Link Angled - 750mm x 750mm                                           |  |
| IMP007    | Impact Link Angled - 750mm x 600mm                                           |  |
| 11011 007 | inpact Link/ringled 750min/x 000min                                          |  |
|           | MOBILE PEDESTALS / 32MM TOP / NO LOCKS                                       |  |
| IMP009    | Impact Mobile Pedestal 1 Drawer, 1 Deep Filer                                |  |
| IMP010    | Impact Mobile Pedestal 1 Drawer, 1 Deep Filer, 1 Pencil Tray (Pull-Out)      |  |
| IMP011    | Impact Mobile Pedestal 3 Drawer                                              |  |
| IMP012    | Impact Mobile Pedestal 3 Drawer, 1 Pencil Tray (Pull-Out)                    |  |
| IMP013    | Impact Mobile Pedestal 2 Drawer, 1 Deep Filer                                |  |
| IMP054    | Impact Mobile Pedestal 1 Drawer, 1 Deep Filer, Cushion Top                   |  |
| 11011 054 | impact mobile redestal i Branci, i Beep iner, edishior top                   |  |
|           | DESK HEIGHT PEDESTALS / NO TOPS / NO LOCKS                                   |  |
| IMP014    | Impact Desk Height Pedestal 2 Drawer, Lever Arch                             |  |
| IMP015    | Impact Desk Height Pedestal 2 Drawer, 1 Deep Filer                           |  |
| IMP016    | Impact Desk Height Pedestal 4 Drawer                                         |  |
| IMP017    | Impact Desk Height Pedestal 4 Drawer, 1 Pencil Tray                          |  |
| IMP018    | Impact Desk Height Pedestal 2 Drawer, 1 Deep Filer, 1 Pencil Tray (Pull-Out) |  |
| IMP008    | Impact Desk Height Pedestal 1 Open Shelf, PC Holder                          |  |
| IMP047    | Impact Desk Height Pedestal 1 Drawer, PC Holder                              |  |
| IMP052    | Impact Desk Height Pedestal 1 Drawer, 1 Hinged Door                          |  |
| IMP053    | Impact Desk Height Pedestal 2 Drawer, 1 Hinged Door                          |  |
| 11011 000 | impact besk neight reactal 2 blaws, 11 inged boot                            |  |
|           | ATTACHABLE PEDESTAL / NO LOCKS                                               |  |
| IMP019    | Impact Attachable Pedestal 1 Drawer                                          |  |
| IMP020    | Impact Attachable Pedestal 2 Drawer                                          |  |
| IMP021    | Impact Attachable Pedestal 3 Drawer                                          |  |
|           |                                                                              |  |
|           | MISCELLANEOUS                                                                |  |
| MIS001    | Add On - Top Lock                                                            |  |
| MIS002    | Add On - Central Lock                                                        |  |
| MIS003    | Add On - Pencil Tray (Loose)                                                 |  |
| MIS004    | Add On - Silver Bar Handle (Each)                                            |  |
| MIS005    | Add On - Pull-Out Steel Cradle with Slides, 350mm Telescopic Runners         |  |
| ACC005    | Add On - Small Steel Corner Brackets                                         |  |
| ACC004    | Add On - Flat Connecting Brackets                                            |  |
| ACC008    | Add On - Cut and Supply Access Hole & Cover                                  |  |
| ACC041    | 11.2                                                                         |  |
| ACC040    | Add On - Supply and Fit Ergosoft / Edging / Bullnose Edging                  |  |
| ACC045    | Add On - 16mm Desk Height Leveller M6 (Set of 4)                             |  |
| ACC046    | Add On - 32mm Desk Height Leveller M8 (Set of 4)                             |  |
|           | Add On - Telescopic Runners 400mm for Standard Drawers                       |  |
|           |                                                                              |  |
| ACC048    | Add On - Telescopic Runners 350mm for Pencil Tray                            |  |