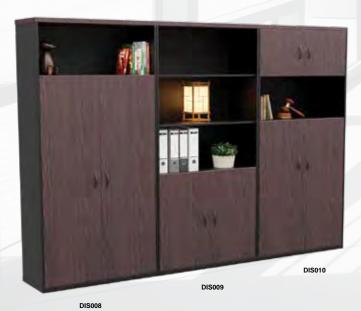

t Leveller M6 (Set of 4)                                                                           |
| ACC046 | Add On - 32mm Desk Height Leveller M8 (Set of 4)                                                                           |
| ACC047 | Add On - Telescopic Runners 400mm for Standard Drawers                                                                     |
| ACC048 | Add On - Telescopic Runners 350mm for Pencil Tray                                                                          |
| ACC042 | Add On - KD Fittings - Unit Price                                                                                          |
|        | -                                                                                                                          |

DIS001















- \* Standard Melamine Finishes / Including Two Tone
  \* 32mm Top & Legs
  \* 16mm Modesty / Substructure
  \* Steel Frames / Pole Legs Black / White / Silver (Powder Coated)
- \*Accessories Not Included

|                  | DICDLAY UNITE LOLACE DOODS LUNGT DOODS LOOL LOOV                                                                                              |
|------------------|-----------------------------------------------------------------------------------------------------------------------------------------------|
| DIS001           | DISPLAY UNITS / GLASS DOORS / HINGE DOORS / NO LOCK Display Unit 1800mm H x 1350mm W x 400mm D / 2 x Glass Doors / 4 x Hinge Doors / Shelves  |
| DI3001           | Display Offic Tooothiif 11 x 1550fffff W x 400fffff D7 2 x Glass D0015 / 4