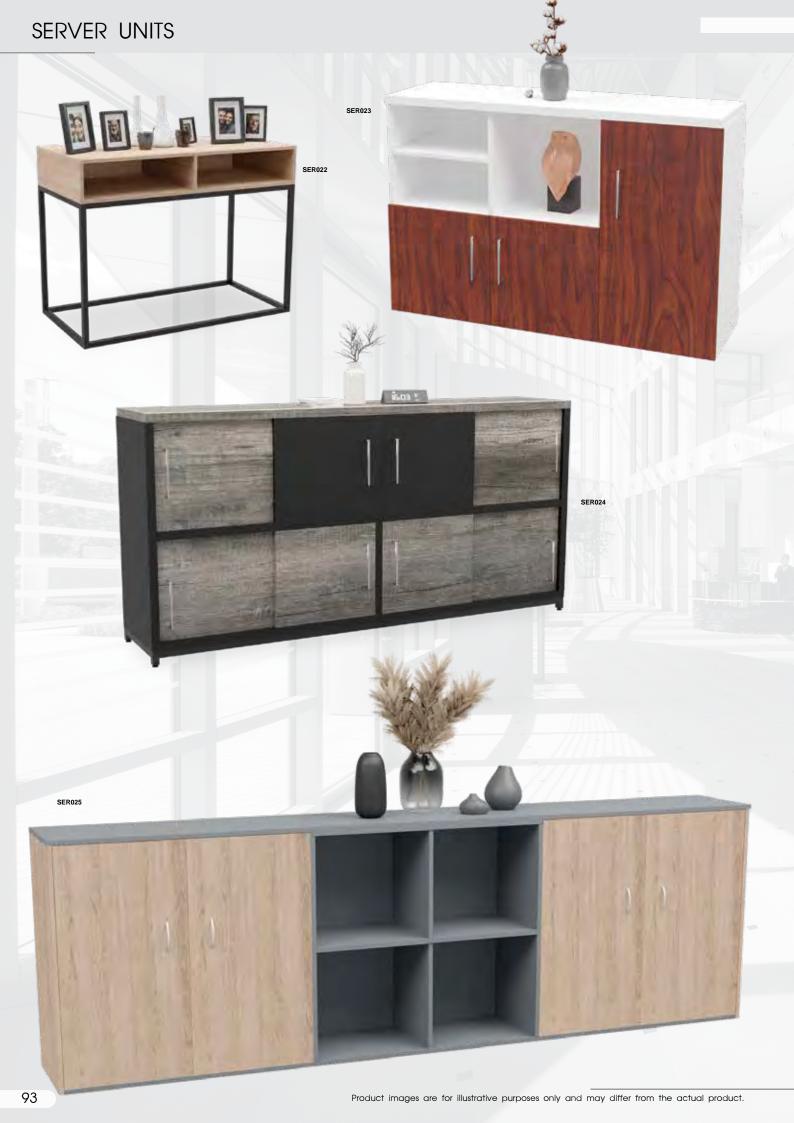

Product images are for illustrative purposes only and may differ from the actual product. T & C Apply. E & OE.

- $^{\star}$  Standard Melamine Finishes / Including Two Tone
- \* 32mm Top / 16mm Substructure
- \* 16mm Modesty Panel
- \* Accessories Not Included