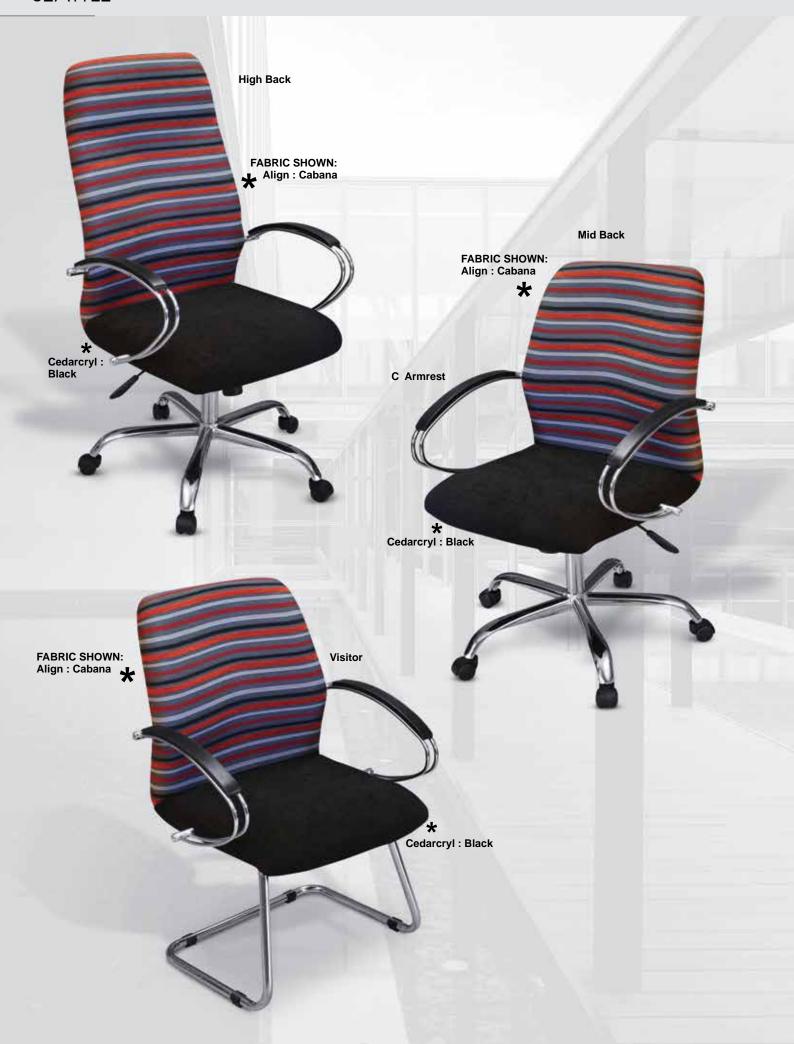

## **SEATING**

| Atlanta       | 129 |
|---------------|-----|
| Bravo         | 152 |
| Condor Range  | 146 |
| Dallas        | 141 |
| Daytona       | 150 |
| Echo          | 133 |
| Ergo-Flex 300 | 126 |
| Falcon        | 147 |
| Lilly         | 153 |
| Montana       | 131 |
| Montego       | 145 |
| Mustang       | 148 |
| Oregon        | 135 |
| Programmers   | 127 |
| Seattle       | 139 |
| Shanon        | 151 |
| Stetson       | 149 |
| Swift Mesh    | 143 |
| Tayo Range    | 154 |
| Texas         | 137 |
| Texas 4x4     | 125 |