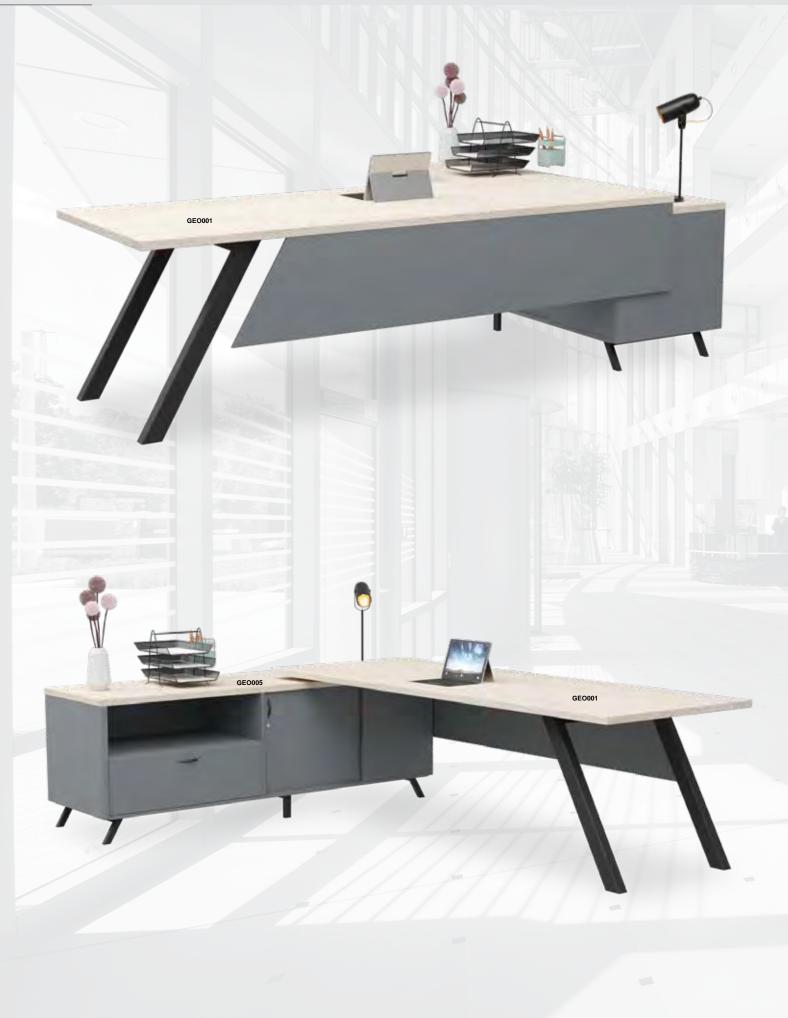

Product images are for illustrative purposes only and may differ from the actual product. T & C Apply. E & OE.

- $^{\star}$  Standard Melamine Finishes / Including Two Tone
- \* 32mm Top / 16mm Substructure
- \* 16mm Modesty Panel
- \* Accessories Not Included