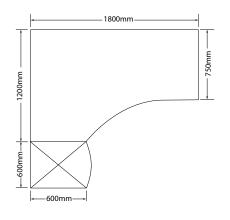

|           | MAIN DESK SHELL                                                              |  |
|-----------|------------------------------------------------------------------------------|--|
| IMP001    | Impact Desk Shell - 1800mm x 750mm                                           |  |
| IMP002    | Impact Desk Shell - 1600mm x 750mm                                           |  |
| IMP003    | Impact Desk Shell - 1500mm x 750mm                                           |  |
| IMP003    | Impact Desk Shell - 1200mm x 750mm                                           |  |
| IMP005    | Impact Desk Shell - 900mm x 600mm                                            |  |
| IMP006    | Impact Link Angled - 750mm x 750mm                                           |  |
| IMP007    | Impact Link Angled - 750mm x 600mm                                           |  |
| 11011 007 | inpact Link/ringled 750min/x 000min                                          |  |
|           | MOBILE PEDESTALS / 32MM TOP / NO LOCKS                                       |  |
| IMP009    | Impact Mobile Pedestal 1 Drawer, 1 Deep Filer                                |  |
| IMP010    | Impact Mobile Pedestal 1 Drawer, 1 Deep Filer, 1 Pencil Tray (Pull-Out)      |  |
| IMP011    | Impact Mobile Pedestal 3 Drawer                                              |  |
| IMP012    | Impact Mobile Pedestal 3 Drawer, 1 Pencil Tray (Pull-Out)                    |  |
| IMP013    | Impact Mobile Pedestal 2 Drawer, 1 Deep Filer                                |  |
| IMP054    | Impact Mobile Pedestal 1 Drawer, 1 Deep Filer, Cushion Top                   |  |
| 11011 054 | impact mobile redestal i Branci, i Beep iner, edishior top                   |  |
|           | DESK HEIGHT PEDESTALS / NO TOPS / NO LOCKS                                   |  |
| IMP014    | Impact Desk Height Pedestal 2 Drawer, Lever Arch                             |  |
| IMP015    | Impact Desk Height Pedestal 2 Drawer, 1 Deep Filer                           |  |
| IMP016    | Impact Desk Height Pedestal 4 Drawer                                         |  |
| IMP017    | Impact Desk Height Pedestal 4 Drawer, 1 Pencil Tray                          |  |
| IMP018    | Impact Desk Height Pedestal 2 Drawer, 1 Deep Filer, 1 Pencil Tray (Pull-Out) |  |
| IMP008    | Impact Desk Height Pedestal 1 Open Shelf, PC Holder                          |  |
| IMP047    | Impact Desk Height Pedestal 1 Drawer, PC Holder                              |  |
| IMP052    | Impact Desk Height Pedestal 1 Drawer, 1 Hinged Door                          |  |
| IMP053    | Impact Desk Height Pedestal 2 Drawer, 1 Hinged Door                          |  |
| 11011 000 | impact besk neight reactal 2 blaws, 11 inged boot                            |  |
|           | ATTACHABLE PEDESTAL / NO LOCKS                                               |  |
| IMP019    | Impact Attachable Pedestal 1 Drawer                                          |  |
| IMP020    | Impact Attachable Pedestal 2 Drawer                                          |  |
| IMP021    | Impact Attachable Pedestal 3 Drawer                                          |  |
|           |                                                                              |  |
|           | MISCELLANEOUS                                                                |  |
| MIS001    | Add On - Top Lock                                                            |  |
| MIS002    | Add On - Central Lock                                                        |  |
| MIS003    | Add On - Pencil Tray (Loose)                                                 |  |
| MIS004    | Add On - Silver Bar Handle (Each)                                            |  |
| MIS005    | Add On - Pull-Out Steel Cradle with Slides, 350mm Telescopic Runners         |  |
| ACC005    | Add On - Small Steel Corner Brackets                                         |  |
| ACC004    | Add On - Flat Connecting Brackets                                            |  |
| ACC008    | Add On - Cut and Supply Access Hole & Cover                                  |  |
| ACC041    | 11.2                                                                         |  |
| ACC040    | Add On - Supply and Fit Ergosoft / Edging / Bullnose Edging                  |  |
| ACC045    | Add On - 16mm Desk Height Leveller M6 (Set of 4)                             |  |
| ACC046    | Add On - 32mm Desk Height Leveller M8 (Set of 4)                             |  |
|           | Add On - Telescopic Runners 400mm for Standard Drawers                       |  |
|           |                                                                              |  |
| ACC048    | Add On - Telescopic Runners 350mm for Pencil Tray                            |  |