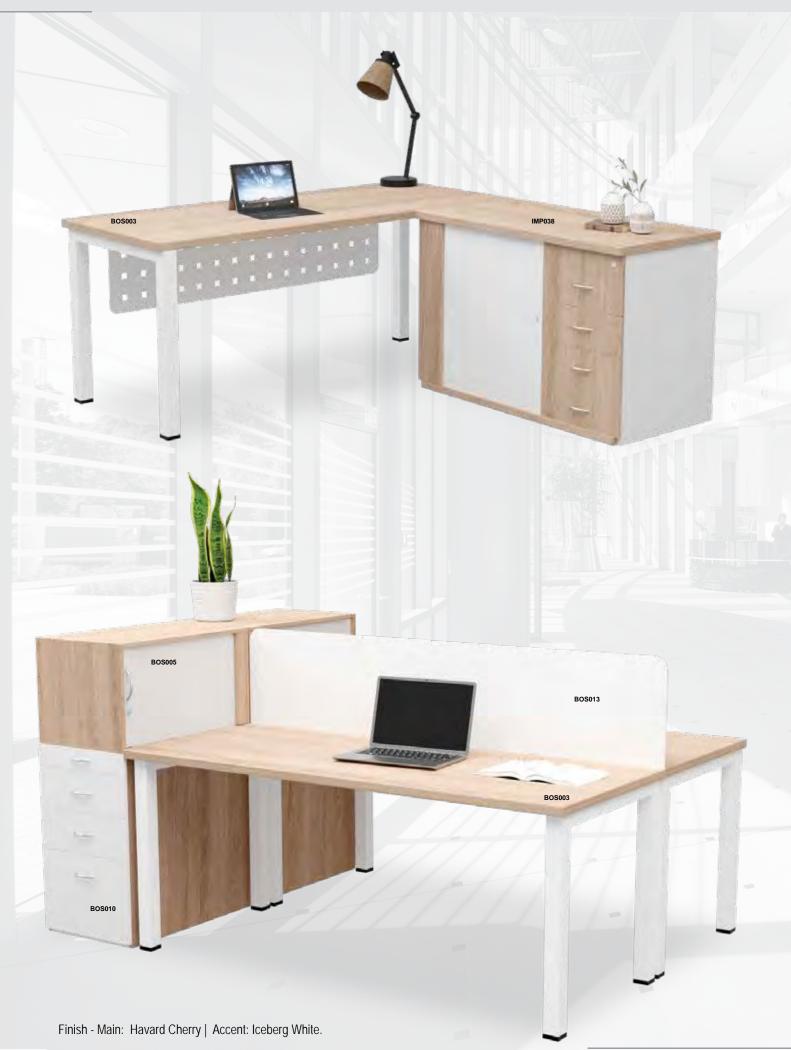

Product images are for illustrative purposes only and may differ from the actual product. T & C Apply. E & OE.

- $^{\star}$  Standard Melamine Finishes / Including Two Tone
- \* 32mm Top / 16mm Substructure
- \* 16mm Modesty Panel
- \* Accessories Not Included