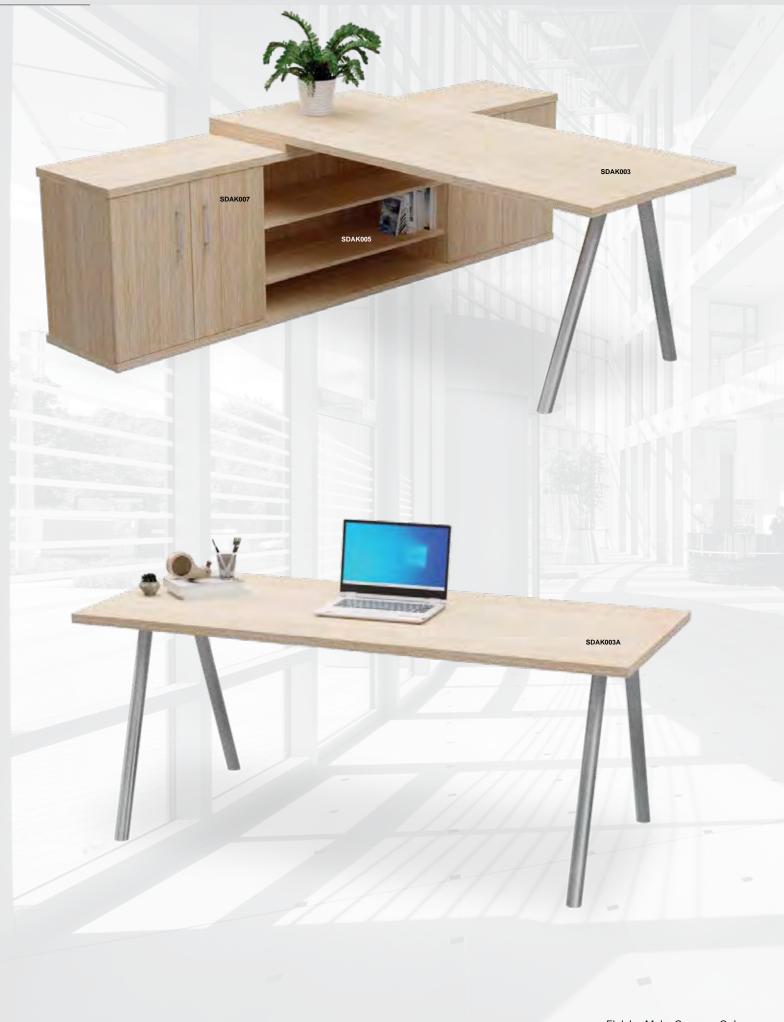

Product images are for illustrative purposes only and may differ from the actual product. T & C Apply. E & OE.

- $^{\star}$  Standard Melamine Finishes / Including Two Tone
- \* 32mm Top / 16mm Substructure
- \* 16mm Modesty Panel
- \* Accessories Not Included