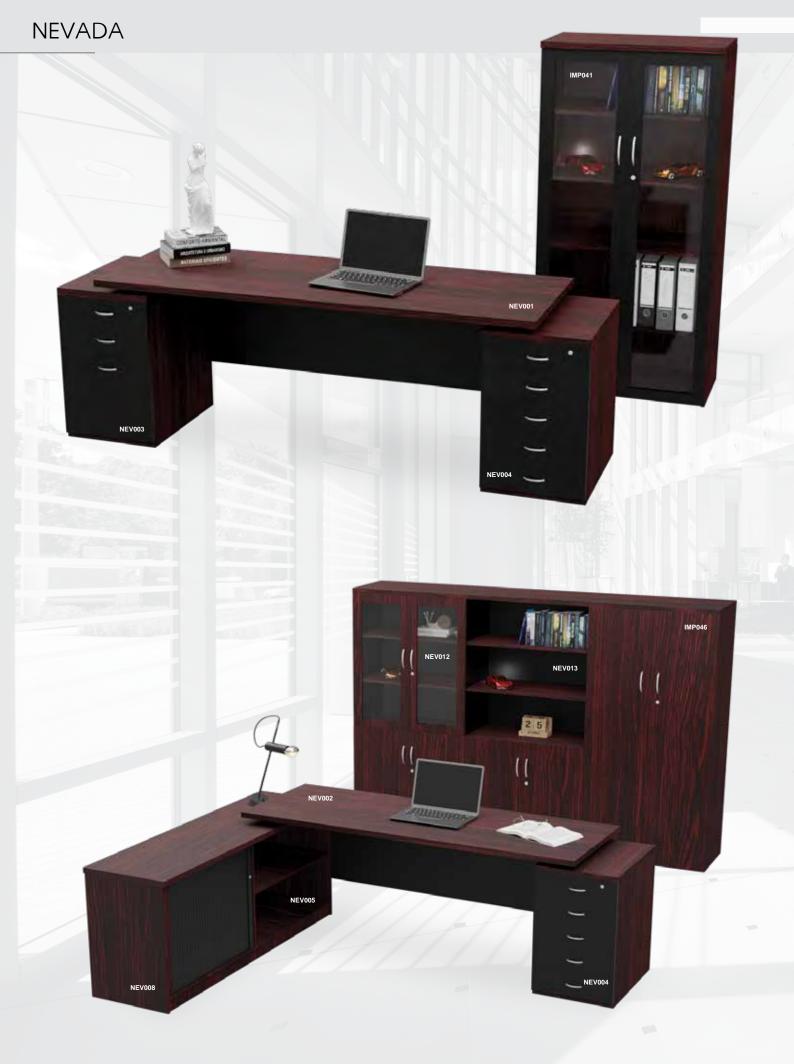

Product images are for illustrative purposes only and may differ from the actual product. T & C Apply. E & OE.

- $^{\star}$  Standard Melamine Finishes / Including Two Tone
- \* 32mm Top / 16mm Substructure
- \* 16mm Modesty Panel
- \* Accessories Not Included