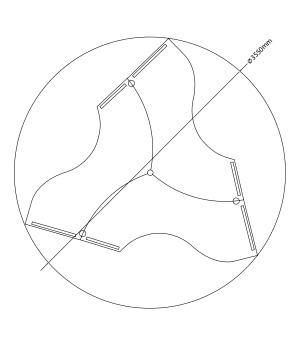

|           | MAIN DESK SHELL                                                              |  |
|-----------|------------------------------------------------------------------------------|--|
| IMP001    | Impact Desk Shell - 1800mm x 750mm                                           |  |
| IMP002    | Impact Desk Shell - 1600mm x 750mm                                           |  |
| IMP003    | Impact Desk Shell - 1500mm x 750mm                                           |  |
| IMP003    | Impact Desk Shell - 1200mm x 750mm                                           |  |
| IMP005    | Impact Desk Shell - 900mm x 600mm                                            |  |
| IMP006    | Impact Link Angled - 750mm x 750mm                                           |  |
| IMP007    | Impact Link Angled - 750mm x 600mm                                           |  |
| 11011 007 | inpact Link/ringled 750min/x 000min                                          |  |
|           | MOBILE PEDESTALS / 32MM TOP / NO LOCKS                                       |  |
| IMP009    | Impact Mobile Pedestal 1 Drawer, 1 Deep Filer                                |  |
| IMP010    | Impact Mobile Pedestal 1 Drawer, 1 Deep Filer, 1 Pencil Tray (Pull-Out)      |  |
| IMP011    | Impact Mobile Pedestal 3 Drawer                                              |  |
| IMP012    | Impact Mobile Pedestal 3 Drawer, 1 Pencil Tray (Pull-Out)                    |  |
| IMP013    | Impact Mobile Pedestal 2 Drawer, 1 Deep Filer                                |  |
| IMP054    | Impact Mobile Pedestal 1 Drawer, 1 Deep Filer, Cushion Top                   |  |
| 11011 054 | impact mobile redestal i Branci, i Beep iner, edishior top                   |  |
|           | DESK HEIGHT PEDESTALS / NO TOPS / NO LOCKS                                   |  |
| IMP014    | Impact Desk Height Pedestal 2 Drawer, Lever Arch                             |  |
| IMP015    | Impact Desk Height Pedestal 2 Drawer, 1 Deep Filer                           |  |
| IMP016    | Impact Desk Height Pedestal 4 Drawer                                         |  |
| IMP017    | Impact Desk Height Pedestal 4 Drawer, 1 Pencil Tray                          |  |
| IMP018    | Impact Desk Height Pedestal 2 Drawer, 1 Deep Filer, 1 Pencil Tray (Pull-Out) |  |
| IMP008    | Impact Desk Height Pedestal 1 Open Shelf, PC Holder                          |  |
| IMP047    | Impact Desk Height Pedestal 1 Drawer, PC Holder                              |  |
| IMP052    | Impact Desk Height Pedestal 1 Drawer, 1 Hinged Door                          |  |
| IMP053    | Impact Desk Height Pedestal 2 Drawer, 1 Hinged Door                          |  |
| 11011 000 | impact besk neight reactal 2 blaws, 11 inged boot                            |  |
|           | ATTACHABLE PEDESTAL / NO LOCKS                                               |  |
| IMP019    | Impact Attachable Pedestal 1 Drawer                                          |  |
| IMP020    | Impact Attachable Pedestal 2 Drawer                                          |  |
| IMP021    | Impact Attachable Pedestal 3 Drawer                                          |  |
|           |                                                                              |  |
|           | MISCELLANEOUS                                                                |  |
| MIS001    | Add On - Top Lock                                                            |  |
| MIS002    | Add On - Central Lock                                                        |  |
| MIS003    | Add On - Pencil Tray (Loose)                                                 |  |
| MIS004    | Add On - Silver Bar Handle (Each)                                            |  |
| MIS005    | Add On - Pull-Out Steel Cradle with Slides, 350mm Telescopic Runners         |  |
| ACC005    | Add On - Small Steel Corner Brackets                                         |  |
| ACC004    | Add On - Flat Connecting Brackets                                            |  |
| ACC008    | Add On - Cut and Supply Access Hole & Cover                                  |  |
| ACC041    | 11.2                                                                         |  |
| ACC040    | Add On - Supply and Fit Ergosoft / Edging / Bullnose Edging                  |  |
| ACC045    | Add On - 16mm Desk Height Leveller M6 (Set of 4)                             |  |
| ACC046    | Add On - 32mm Desk Height Leveller M8 (Set of 4)                             |  |
|           | Add On - Telescopic Runners 400mm for Standard Drawers                       |  |
|           |                                                                              |  |
| ACC048    | Add On - Telescopic Runners 350mm for Pencil Tray                            |  |