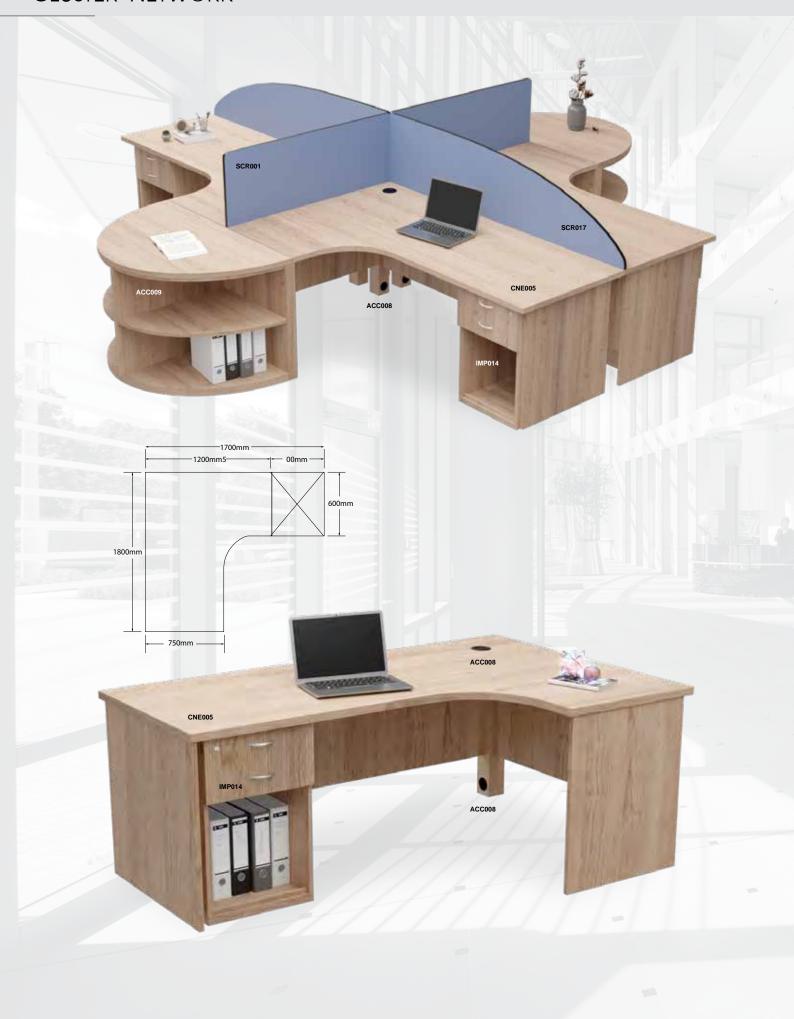

|           | MAIN DESK SHELL                                                              |  |
|-----------|------------------------------------------------------------------------------|--|
| IMP001    | Impact Desk Shell - 1800mm x 750mm                                           |  |
| IMP002    | Impact Desk Shell - 1600mm x 750mm                                           |  |
| IMP003    | Impact Desk Shell - 1500mm x 750mm                                           |  |
| IMP003    | Impact Desk Shell - 1200mm x 750mm                                           |  |
| IMP005    | Impact Desk Shell - 900mm x 600mm                                            |  |
| IMP006    | Impact Link Angled - 750mm x 750mm                                           |  |
| IMP007    | Impact Link Angled - 750mm x 600mm                                           |  |
| 11011 007 | inpact Link/ringled 750min/x 000min                                          |  |
|           | MOBILE PEDESTALS / 32MM TOP / NO LOCKS                                       |  |
| IMP009    | Impact Mobile Pedestal 1 Drawer, 1 Deep Filer                                |  |
| IMP010    | Impact Mobile Pedestal 1 Drawer, 1 Deep Filer, 1 Pencil Tray (Pull-Out)      |  |
| IMP011    | Impact Mobile Pedestal 3 Drawer                                              |  |
| IMP012    | Impact Mobile Pedestal 3 Drawer, 1 Pencil Tray (Pull-Out)                    |  |
| IMP013    | Impact Mobile Pedestal 2 Drawer, 1 Deep Filer                                |  |
| IMP054    | Impact Mobile Pedestal 1 Drawer, 1 Deep Filer, Cushion Top                   |  |
| 11011 054 | impact mobile redestal i Branci, i Beep iner, edishior top                   |  |
|           | DESK HEIGHT PEDESTALS / NO TOPS / NO LOCKS                                   |  |
| IMP014    | Impact Desk Height Pedestal 2 Drawer, Lever Arch                             |  |
| IMP015    | Impact Desk Height Pedestal 2 Drawer, 1 Deep Filer                           |  |
| IMP016    | Impact Desk Height Pedestal 4 Drawer                                         |  |
| IMP017    | Impact Desk Height Pedestal 4 Drawer, 1 Pencil Tray                          |  |
| IMP018    | Impact Desk Height Pedestal 2 Drawer, 1 Deep Filer, 1 Pencil Tray (Pull-Out) |  |
| IMP008    | Impact Desk Height Pedestal 1 Open Shelf, PC Holder                          |  |
| IMP047    | Impact Desk Height Pedestal 1 Drawer, PC Holder                              |  |
| IMP052    | Impact Desk Height Pedestal 1 Drawer, 1 Hinged Door                          |  |
| IMP053    | Impact Desk Height Pedestal 2 Drawer, 1 Hinged Door                          |  |
| 11011 000 | impact besk neight reactal 2 blaws, 11 inged boot                            |  |
|           | ATTACHABLE PEDESTAL / NO LOCKS                                               |  |
| IMP019    | Impact Attachable Pedestal 1 Drawer                                          |  |
| IMP020    | Impact Attachable Pedestal 2 Drawer                                          |  |
| IMP021    | Impact Attachable Pedestal 3 Drawer                                          |  |
|           |                                                                              |  |
|           | MISCELLANEOUS                                                                |  |
| MIS001    | Add On - Top Lock                                                            |  |
| MIS002    | Add On - Central Lock                                                        |  |
| MIS003    | Add On - Pencil Tray (Loose)                                                 |  |
| MIS004    | Add On - Silver Bar Handle (Each)                                            |  |
| MIS005    | Add On - Pull-Out Steel Cradle with Slides, 350mm Telescopic Runners         |  |
| ACC005    | Add On - Small Steel Corner Brackets                                         |  |
| ACC004    | Add On - Flat Connecting Brackets                                            |  |
| ACC008    | Add On - Cut and Supply Access Hole & Cover                                  |  |
| ACC041    | 11.2                                                                         |  |
| ACC040    | Add On - Supply and Fit Ergosoft / Edging / Bullnose Edging                  |  |
| ACC045    | Add On - 16mm Desk Height Leveller M6 (Set of 4)                             |  |
| ACC046    | Add On - 32mm Desk Height Leveller M8 (Set of 4)                             |  |
|           | Add On - Telescopic Runners 400mm for Standard Drawers                       |  |
|           |                                                                              |  |
| ACC048    | Add On - Telescopic Runners 350mm for Pencil Tray                            |  |