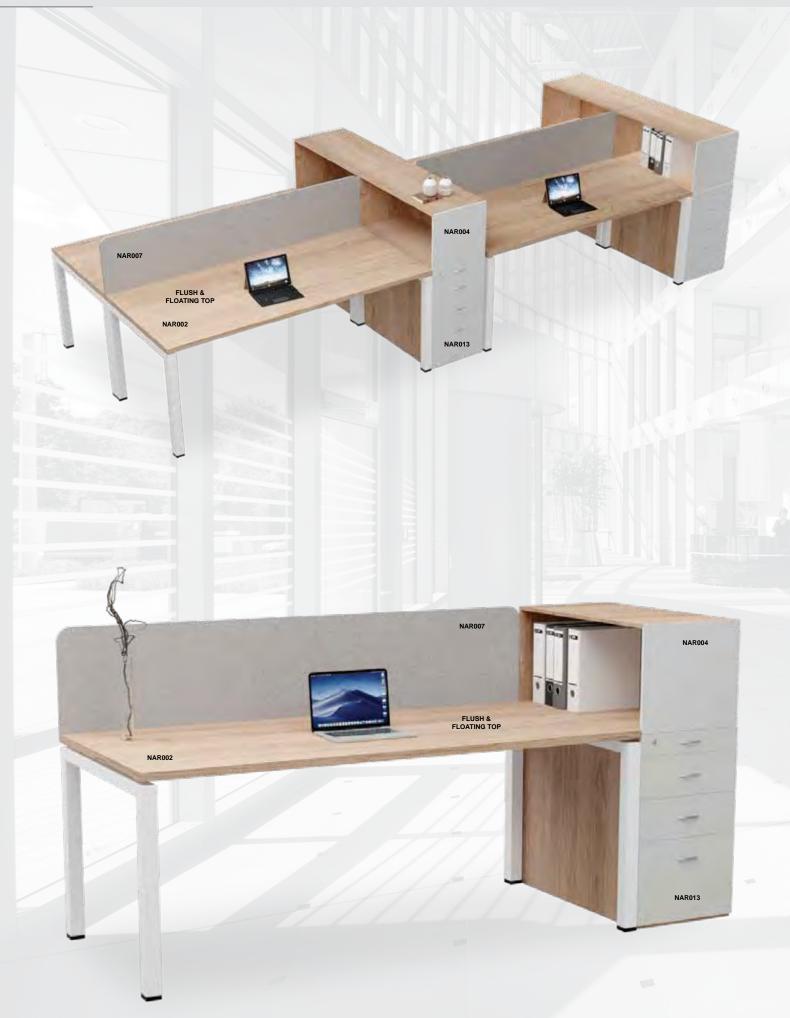

Product images are for illustrative purposes only and may differ from the actual product. T & C Apply. E & OE.

- $^{\star}$  Standard Melamine Finishes / Including Two Tone
- \* 32mm Top / 16mm Substructure
- \* 16mm Modesty Panel
- \* Accessories Not Included