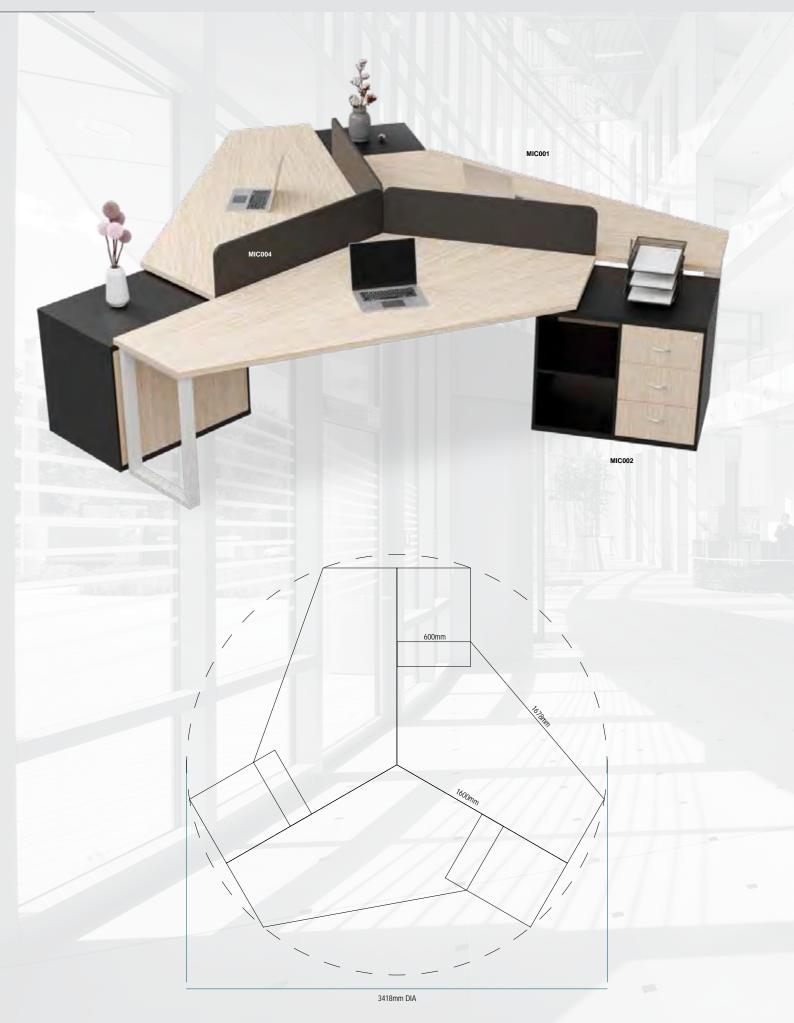

Product images are for illustrative purposes only and may differ from the actual product. T & C Apply. E & OE.

- $^{\star}$  Standard Melamine Finishes / Including Two Tone
- \* 32mm Top / 16mm Substructure
- \* 16mm Modesty Panel
- \* Accessories Not Included