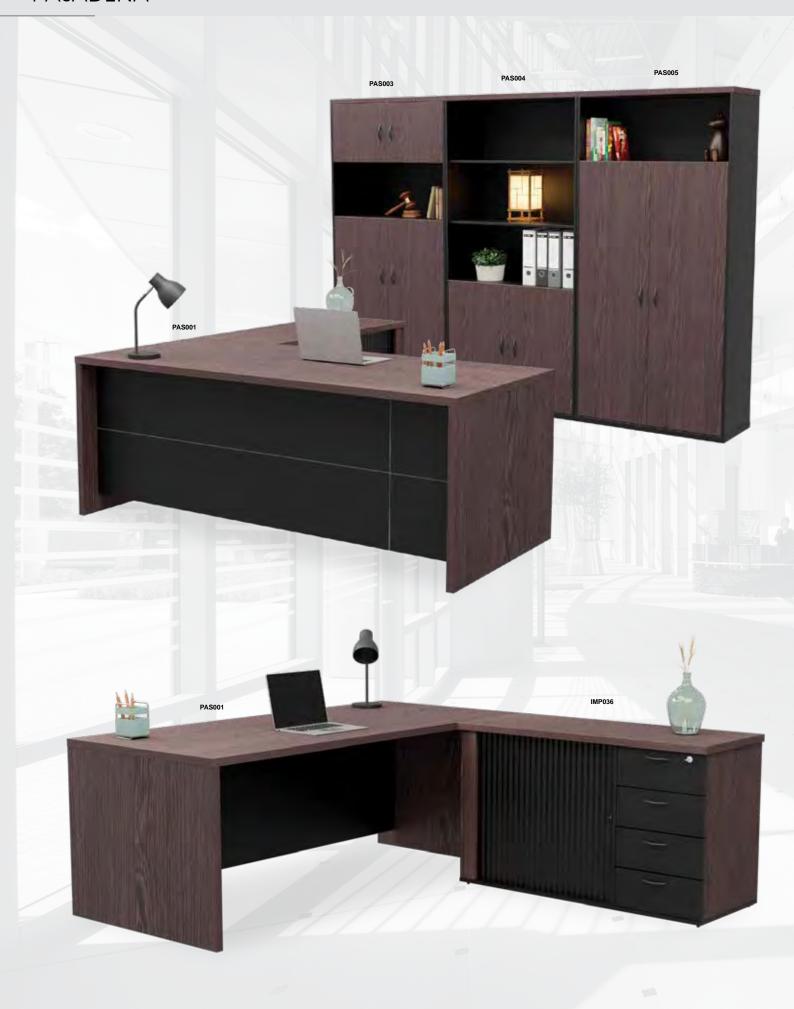

|



- \* Standard Melamine Finishes / Including Two Tone
  \* 32mm Top & Legs
  \* 16mm Full Modesty Panel
  \* Aluminium Inserts

| MAIN DECK CIELL / FILL DECORATIVE MODECTY / 22MM DANEL LECC