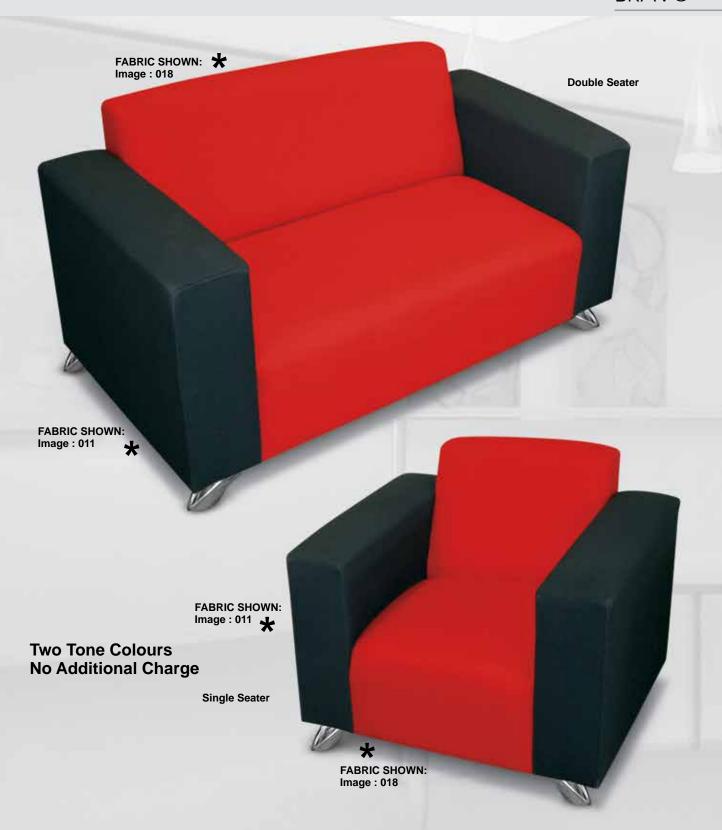

## **SEATING**

| Atlanta       | 129 |
|---------------|-----|
| Bravo         | 152 |
| Condor Range  | 146 |
| Dallas        | 141 |
| Daytona       | 150 |
| Echo          | 133 |
| Ergo-Flex 300 | 126 |
| Falcon        | 147 |
| Lilly         | 153 |
| Montana       | 131 |
| Montego       | 145 |
| Mustang       | 148 |
| Oregon        | 135 |
| Programmers   | 127 |
| Seattle       | 139 |
| Shanon        | 151 |
| Stetson       | 149 |
| Swift Mesh    | 143 |
| Tayo Range    | 154 |
| Texas         | 137 |
| Texas 4x4     | 125 |