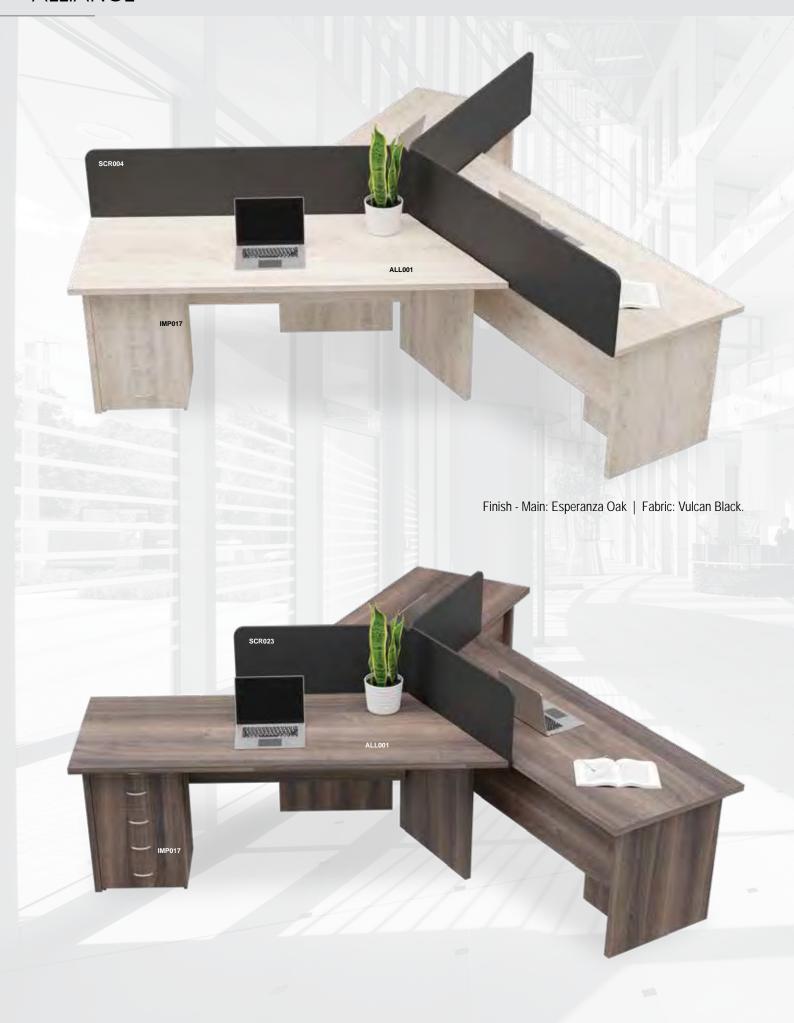

|           | MAIN DESK SHELL                                                              |  |
|-----------|------------------------------------------------------------------------------|--|
| IMP001    | Impact Desk Shell - 1800mm x 750mm                                           |  |
| IMP002    | Impact Desk Shell - 1600mm x 750mm                                           |  |
| IMP003    | Impact Desk Shell - 1500mm x 750mm                                           |  |
| IMP003    | Impact Desk Shell - 1200mm x 750mm                                           |  |
| IMP005    | Impact Desk Shell - 900mm x 600mm                                            |  |
| IMP006    | Impact Link Angled - 750mm x 750mm                                           |  |
| IMP007    | Impact Link Angled - 750mm x 600mm                                           |  |
| 11011 007 | inpact Link/ringled 750min/x 000min                                          |  |
|           | MOBILE PEDESTALS / 32MM TOP / NO LOCKS                                       |  |
| IMP009    | Impact Mobile Pedestal 1 Drawer, 1 Deep Filer                                |  |
| IMP010    | Impact Mobile Pedestal 1 Drawer, 1 Deep Filer, 1 Pencil Tray (Pull-Out)      |  |
| IMP011    | Impact Mobile Pedestal 3 Drawer                                              |  |
| IMP012    | Impact Mobile Pedestal 3 Drawer, 1 Pencil Tray (Pull-Out)                    |  |
| IMP013    | Impact Mobile Pedestal 2 Drawer, 1 Deep Filer                                |  |
| IMP054    | Impact Mobile Pedestal 1 Drawer, 1 Deep Filer, Cushion Top                   |  |
| 11011 054 | impact mobile redestal i Branci, i Beep iner, edishior top                   |  |
|           | DESK HEIGHT PEDESTALS / NO TOPS / NO LOCKS                                   |  |
| IMP014    | Impact Desk Height Pedestal 2 Drawer, Lever Arch                             |  |
| IMP015    | Impact Desk Height Pedestal 2 Drawer, 1 Deep Filer                           |  |
| IMP016    | Impact Desk Height Pedestal 4 Drawer                                         |  |
| IMP017    | Impact Desk Height Pedestal 4 Drawer, 1 Pencil Tray                          |  |
| IMP018    | Impact Desk Height Pedestal 2 Drawer, 1 Deep Filer, 1 Pencil Tray (Pull-Out) |  |
| IMP008    | Impact Desk Height Pedestal 1 Open Shelf, PC Holder                          |  |
| IMP047    | Impact Desk Height Pedestal 1 Drawer, PC Holder                              |  |
| IMP052    | Impact Desk Height Pedestal 1 Drawer, 1 Hinged Door                          |  |
| IMP053    | Impact Desk Height Pedestal 2 Drawer, 1 Hinged Door                          |  |
| 11011 000 | impact besk neight reactal 2 blaws, 11 inged boot                            |  |
|           | ATTACHABLE PEDESTAL / NO LOCKS                                               |  |
| IMP019    | Impact Attachable Pedestal 1 Drawer                                          |  |
| IMP020    | Impact Attachable Pedestal 2 Drawer                                          |  |
| IMP021    | Impact Attachable Pedestal 3 Drawer                                          |  |
|           |                                                                              |  |
|           | MISCELLANEOUS                                                                |  |
| MIS001    | Add On - Top Lock                                                            |  |
| MIS002    | Add On - Central Lock                                                        |  |
| MIS003    | Add On - Pencil Tray (Loose)                                                 |  |
| MIS004    | Add On - Silver Bar Handle (Each)                                            |  |
| MIS005    | Add On - Pull-Out Steel Cradle with Slides, 350mm Telescopic Runners         |  |
| ACC005    | Add On - Small Steel Corner Brackets                                         |  |
| ACC004    | Add On - Flat Connecting Brackets                                            |  |
| ACC008    | Add On - Cut and Supply Access Hole & Cover                                  |  |
| ACC041    | 11.2                                                                         |  |
| ACC040    | Add On - Supply and Fit Ergosoft / Edging / Bullnose Edging                  |  |
| ACC045    | Add On - 16mm Desk Height Leveller M6 (Set of 4)                             |  |
| ACC046    | Add On - 32mm Desk Height Leveller M8 (Set of 4)                             |  |
|           | Add On - Telescopic Runners 400mm for Standard Drawers                       |  |
|           |                                                                              |  |
| ACC048    | Add On - Telescopic Runners 350mm for Pencil Tray                            |  |