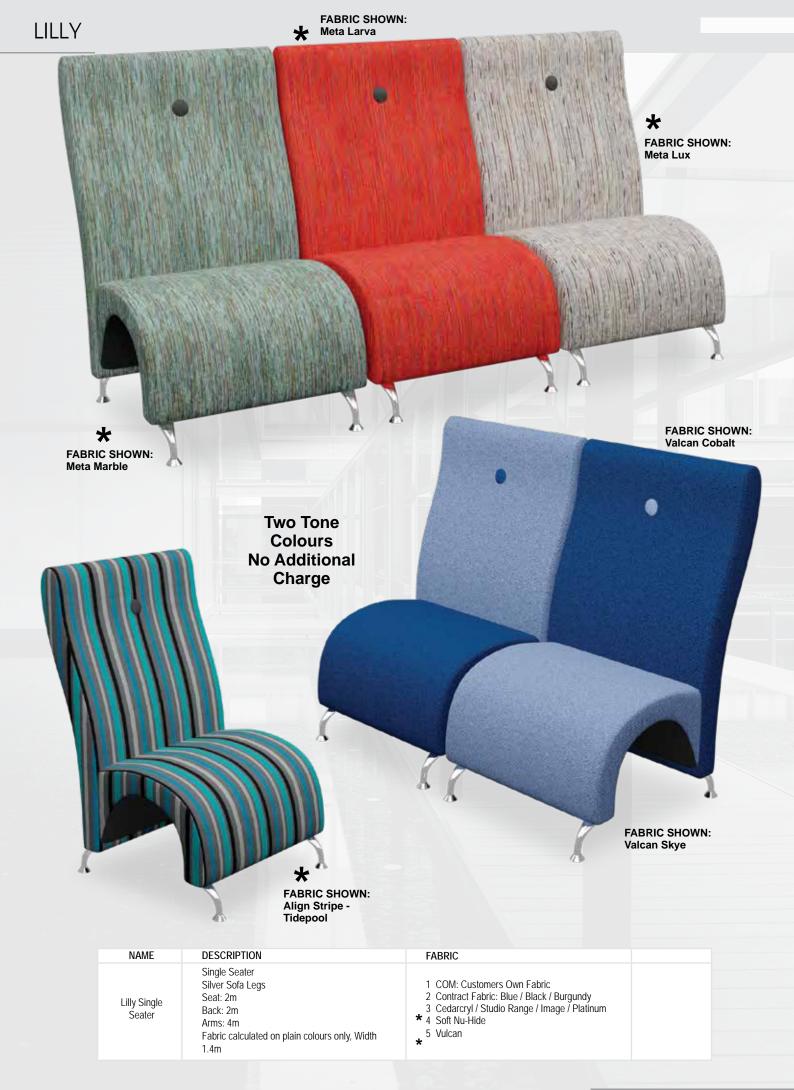

## **SEATING**

| Atlanta       | 129 |
|---------------|-----|
| Bravo         | 152 |
| Condor Range  | 146 |
| Dallas        | 141 |
| Daytona       | 150 |
| Echo          | 133 |
| Ergo-Flex 300 | 126 |
| Falcon        | 147 |
| Lilly         | 153 |
| Montana       | 131 |
| Montego       | 145 |
| Mustang       | 148 |
| Oregon        | 135 |
| Programmers   | 127 |
| Seattle       | 139 |
| Shanon        | 151 |
| Stetson       | 149 |
| Swift Mesh    | 143 |
| Tayo Range    | 154 |
| Texas         | 137 |
| Texas 4x4     | 125 |