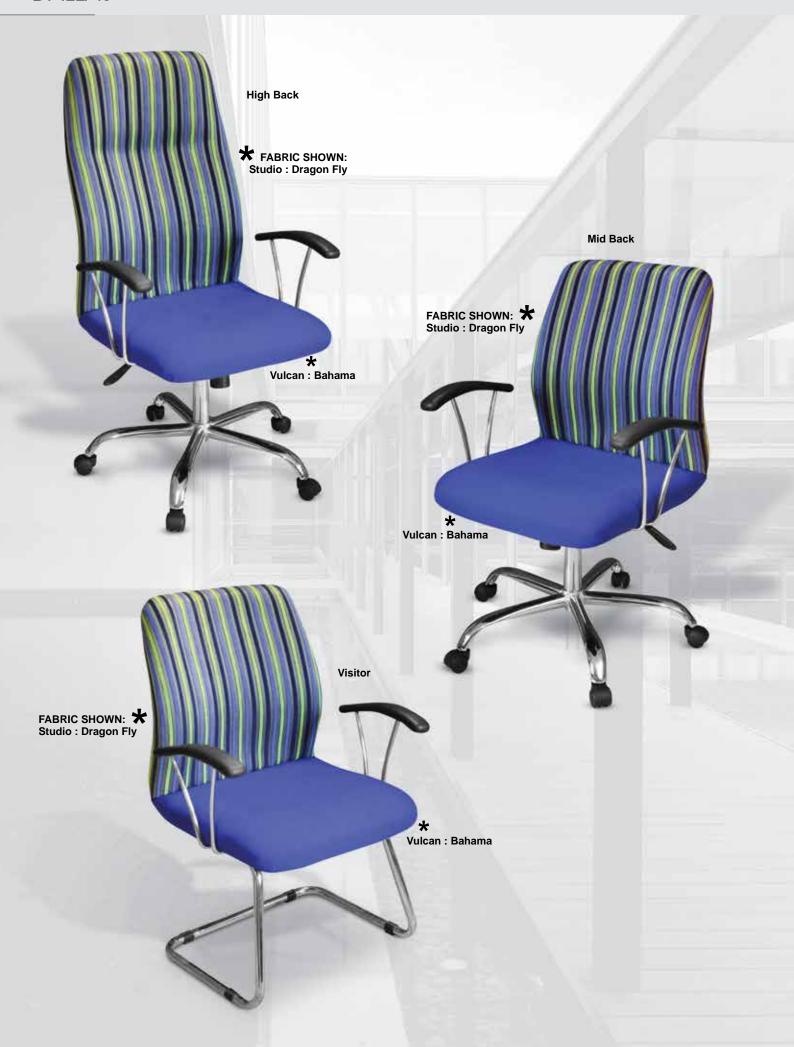

## **SEATING**

| Atlanta       | 129 |
|---------------|-----|
| Bravo         | 152 |
| Condor Range  | 146 |
| Dallas        | 141 |
| Daytona       | 150 |
| Echo          | 133 |
| Ergo-Flex 300 | 126 |
| Falcon        | 147 |
| Lilly         | 153 |
| Montana       | 131 |
| Montego       | 145 |
| Mustang       | 148 |
| Oregon        | 135 |
| Programmers   | 127 |
| Seattle       | 139 |
| Shanon        | 151 |
| Stetson       | 149 |
| Swift Mesh    | 143 |
| Tayo Range    | 154 |
| Texas         | 137 |
| Texas 4x4     | 125 |