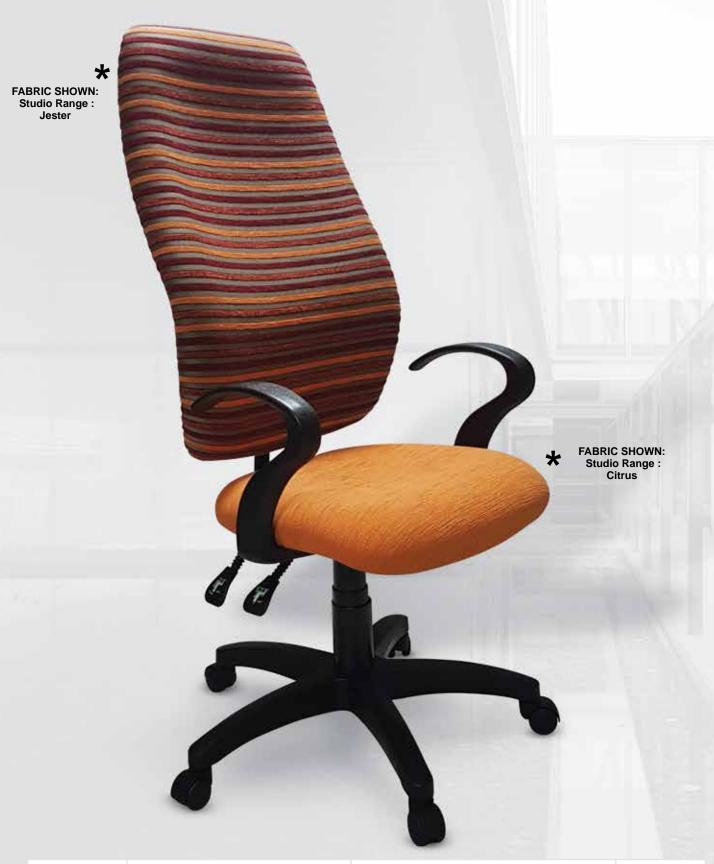

## **SEATING**

| Atlanta       | 129 |
|---------------|-----|
| Bravo         | 152 |
| Condor Range  | 146 |
| Dallas        | 141 |
| Daytona       | 150 |
| Echo          | 133 |
| Ergo-Flex 300 | 126 |
| Falcon        | 147 |
| Lilly         | 153 |
| Montana       | 131 |
| Montego       | 145 |
| Mustang       | 148 |
| Oregon        | 135 |
| Programmers   | 127 |
| Seattle       | 139 |
| Shanon        | 151 |
| Stetson       | 149 |
| Swift Mesh    | 143 |
| Tayo Range    | 154 |
| Texas         | 137 |
| Texas 4x4     | 125 |