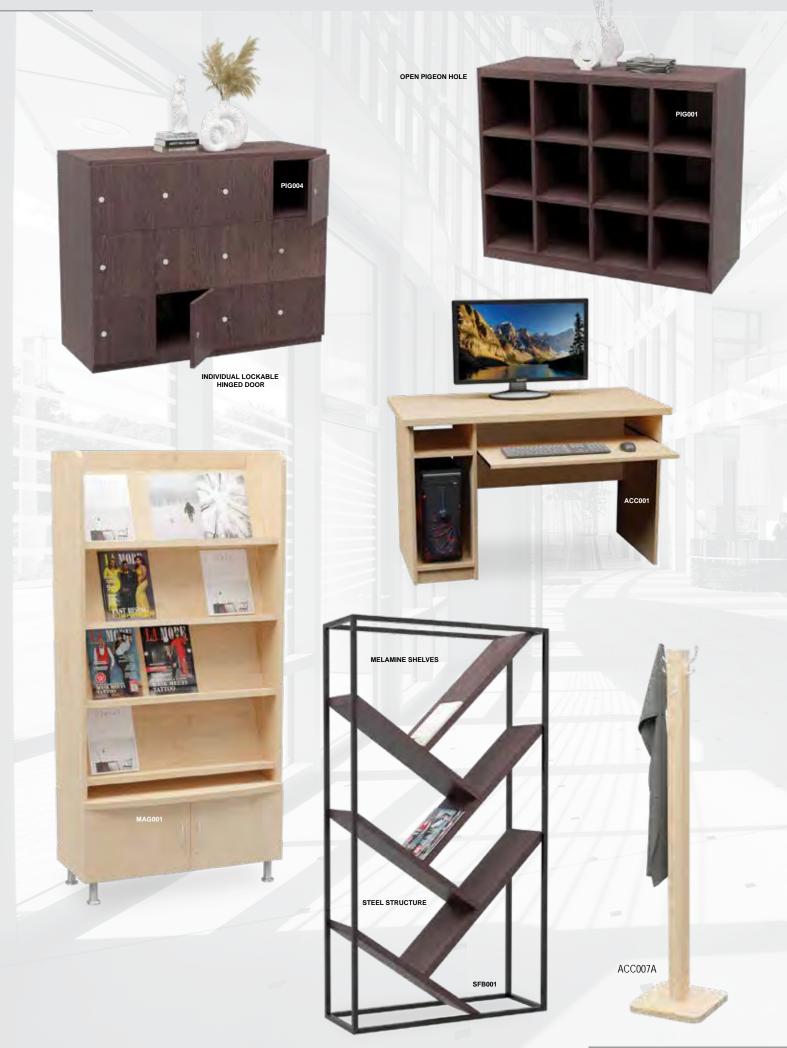

## **DESKING**

| DESIGNIC                                    |     |
|---------------------------------------------|-----|
| 3 Way Cluster                               | 27  |
| Alabama                                     | 63  |
| Alice                                       | 37  |
| Alliance                                    | 79  |
| Arizona                                     | 55  |
| Austin                                      | 17  |
| Boardroom                                   | 85  |
| Boston                                      | 9   |
| Britannica                                  | 11  |
| Call Network Cubicle                        | 31  |
| Cardiff                                     | 39  |
| Cluster Network                             | 67  |
| Coffee Tables                               | 97  |
| Colorado                                    | 47  |
| Conference & Coffee Tables                  | 89  |
| Data Network                                | 71  |
| Deacon                                      | 51  |
| Denver                                      | 15  |
| Desk Screens & Accessories                  | 123 |
| Display Units                               | 95  |
| Everest                                     | 49  |
| Georgia                                     | 43  |
| Houston                                     | 59  |
| Idaho                                       | 5   |
| Impact                                      | 3   |
| Indiana                                     | 7   |
| Intergrated                                 | 19  |
| Luna Cluster                                | 73  |
| Miami                                       | 35  |
| Michigan                                    | 25  |
| Nevada                                      | 33  |
| New Age                                     | 13  |
| New Era Training Tables                     | 83  |
| North Dakota                                | 21  |
| Nova Cluster                                | 69  |
| Ohio                                        | 53  |
| Oxford Cluster                              | 65  |
| Pasadena                                    | 57  |
| Pole Legs   Pigeon Hole   Coat & Hat Stands | 121 |
| Server Units                                | 91  |
| Side Tables                                 | 87  |
| Sienna Cubicle                              | 29  |
| South Dakota                                | 23  |
| Tampa                                       | 61  |
| Toronto                                     | 45  |
| Vega                                        | 77  |
| Wave Network                                | 75  |
| Windsor                                     | 41  |
| Zen                                         | 81  |