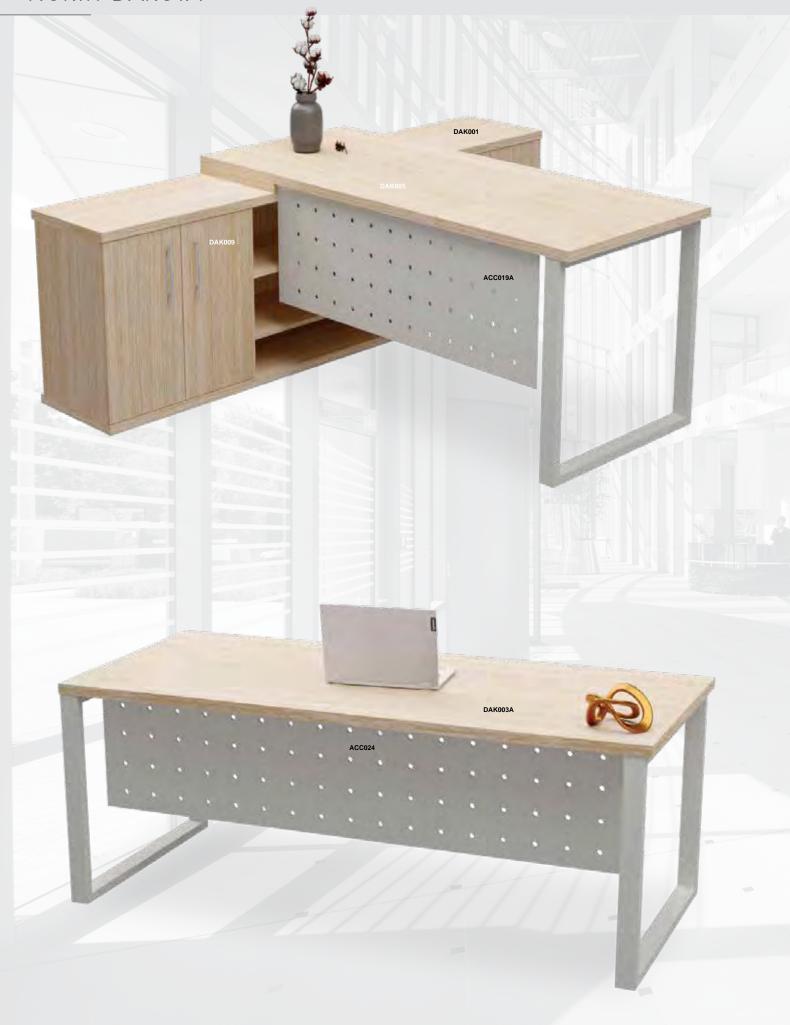

Product images are for illustrative purposes only and may differ from the actual product. T & C Apply. E & OE.

- $^{\star}$  Standard Melamine Finishes / Including Two Tone
- \* 32mm Top / 16mm Substructure
- \* 16mm Modesty Panel
- \* Accessories Not Included