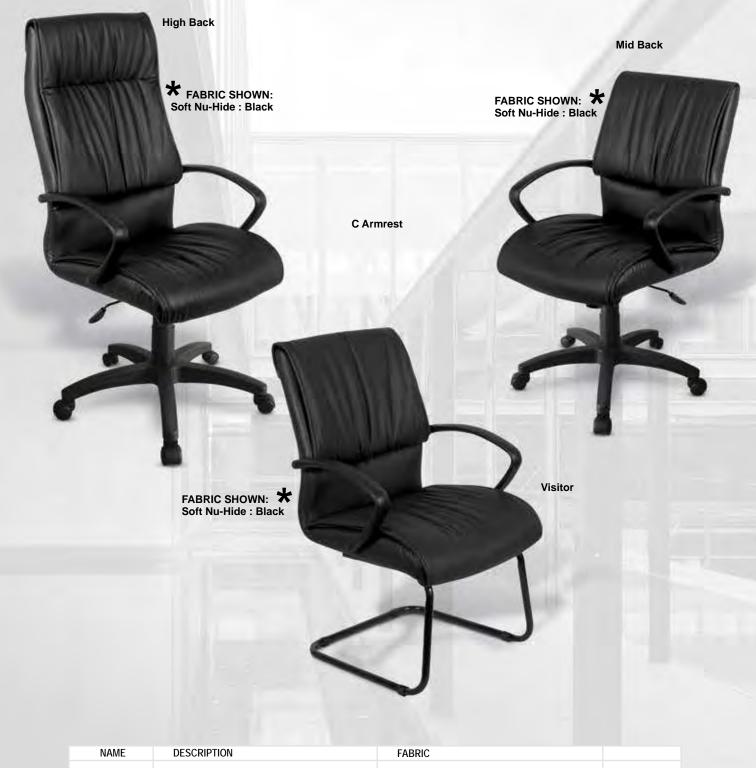

## **SEATING**

| Atlanta       | 129 |
|---------------|-----|
| Bravo         | 152 |
| Condor Range  | 146 |
| Dallas        | 141 |
| Daytona       | 150 |
| Echo          | 133 |
| Ergo-Flex 300 | 126 |
| Falcon        | 147 |
| Lilly         | 153 |
| Montana       | 131 |
| Montego       | 145 |
| Mustang       | 148 |
| Oregon        | 135 |
| Programmers   | 127 |
| Seattle       | 139 |
| Shanon        | 151 |
| Stetson       | 149 |
| Swift Mesh    | 143 |
| Tayo Range    | 154 |
| Texas         | 137 |
| Texas 4x4     | 125 |