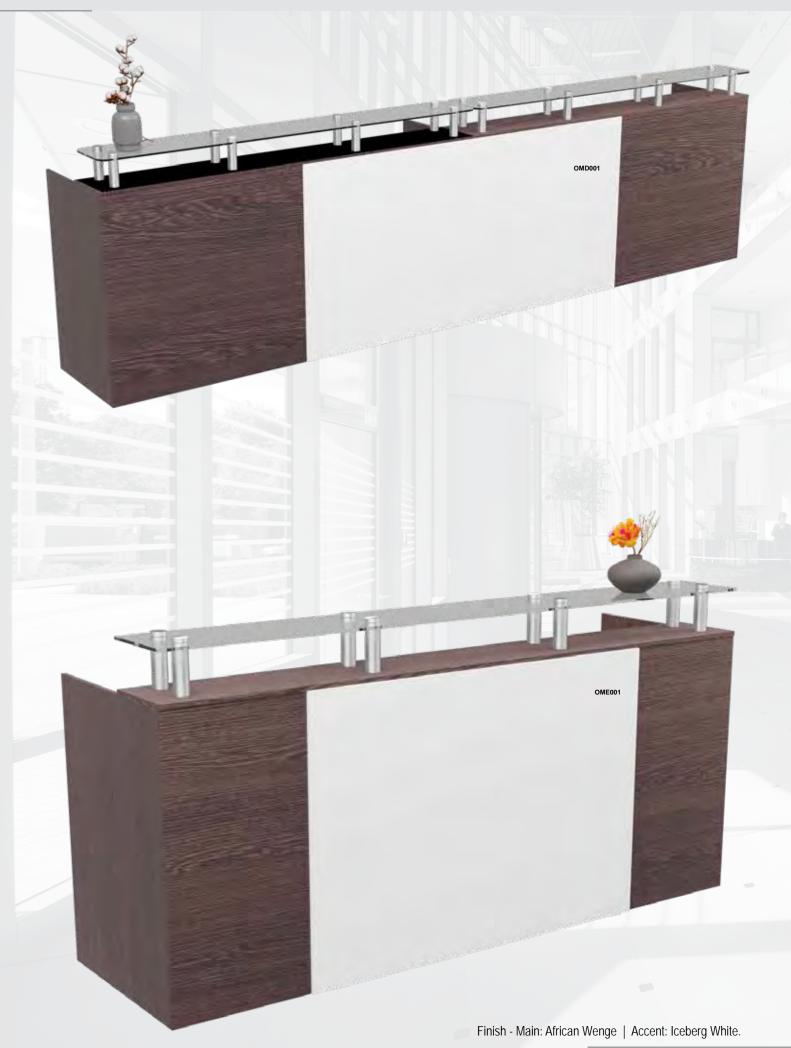

## RECEPTION -

| Alpha         | 115 |
|---------------|-----|
| Beta          | 109 |
| Ceta          | 117 |
| Curve         | 119 |
| Deco          | 103 |
| Denzo         | 111 |
| Finesse       | 101 |
| Luna          | 99  |
| New Reception | 105 |
| Omega         | 113 |
| Vista         | 107 |