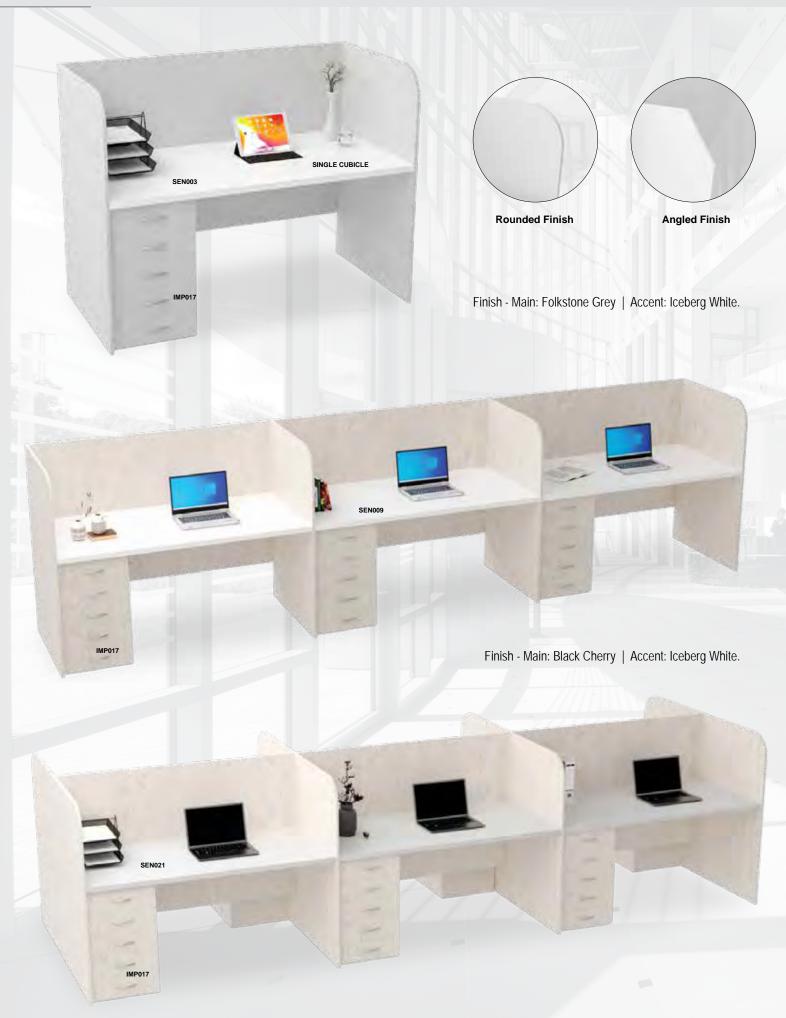

Product images are for illustrative purposes only and may differ from the actual product. T & C Apply. E & OE.

- $^{\star}$  Standard Melamine Finishes / Including Two Tone
- \* 32mm Top / 16mm Substructure
- \* 16mm Modesty Panel
- \* Accessories Not Included

|           | MAIN DESK SHELL                                                              |  |
|-----------|------------------------------------------------------------------------------|--|
| IMP001    | Impact Desk Shell - 1800mm x 750mm                                           |  |
| IMP002    | Impact Desk Shell - 1600mm x 750mm                                           |  |
| IMP003    | Impact Desk Shell - 1500mm x 750mm                                           |  |
| IMP003    | Impact Desk Shell - 1200mm x 750mm                                           |  |
| IMP005    | Impact Desk Shell - 900mm x 600mm                                            |  |
| IMP006    | Impact Link Angled - 750mm x 750mm                                           |  |
| IMP007    | Impact Link Angled - 750mm x 600mm                                           |  |
| 11011 007 | inpact Link/ringled 750min/x 000min                                          |  |
|           | MOBILE PEDESTALS / 32MM TOP / NO LOCKS                                       |  |
| IMP009    | Impact Mobile Pedestal 1 Drawer, 1 Deep Filer                                |  |
| IMP010    | Impact Mobile Pedestal 1 Drawer, 1 Deep Filer, 1 Pencil Tray (Pull-Out)      |  |
| IMP011    | Impact Mobile Pedestal 3 Drawer                                              |  |
| IMP012    | Impact Mobile Pedestal 3 Drawer, 1 Pencil Tray (Pull-Out)                    |  |
| IMP013    | Impact Mobile Pedestal 2 Drawer, 1 Deep Filer                                |  |
| IMP054    | Impact Mobile Pedestal 1 Drawer, 1 Deep Filer, Cushion Top                   |  |
| 11011 054 | impact mobile redestal i Branci, i Beep iner, edishior top                   |  |
|           | DESK HEIGHT PEDESTALS / NO TOPS / NO LOCKS                                   |  |
| IMP014    | Impact Desk Height Pedestal 2 Drawer, Lever Arch                             |  |
| IMP015    | Impact Desk Height Pedestal 2 Drawer, 1 Deep Filer                           |  |
| IMP016    | Impact Desk Height Pedestal 4 Drawer                                         |  |
| IMP017    | Impact Desk Height Pedestal 4 Drawer, 1 Pencil Tray                          |  |
| IMP018    | Impact Desk Height Pedestal 2 Drawer, 1 Deep Filer, 1 Pencil Tray (Pull-Out) |  |
| IMP008    | Impact Desk Height Pedestal 1 Open Shelf, PC Holder                          |  |
| IMP047    | Impact Desk Height Pedestal 1 Drawer, PC Holder                              |  |
| IMP052    | Impact Desk Height Pedestal 1 Drawer, 1 Hinged Door                          |  |
| IMP053    | Impact Desk Height Pedestal 2 Drawer, 1 Hinged Door                          |  |
| 11011 000 | impact besk neight reactal 2 blaws, 11 inged boot                            |  |
|           | ATTACHABLE PEDESTAL / NO LOCKS                                               |  |
| IMP019    | Impact Attachable Pedestal 1 Drawer                                          |  |
| IMP020    | Impact Attachable Pedestal 2 Drawer                                          |  |
| IMP021    | Impact Attachable Pedestal 3 Drawer                                          |  |
|           |                                                                              |  |
|           | MISCELLANEOUS                                                                |  |
| MIS001    | Add On - Top Lock                                                            |  |
| MIS002    | Add On - Central Lock                                                        |  |
| MIS003    | Add On - Pencil Tray (Loose)                                                 |  |
| MIS004    | Add On - Silver Bar Handle (Each)                                            |  |
| MIS005    | Add On - Pull-Out Steel Cradle with Slides, 350mm Telescopic Runners         |  |
| ACC005    | Add On - Small Steel Corner Brackets                                         |  |
| ACC004    | Add On - Flat Connecting Brackets                                            |  |
| ACC008    | Add On - Cut and Supply Access Hole & Cover                                  |  |
| ACC041    | 11.2                                                                         |  |
| ACC040    | Add On - Supply and Fit Ergosoft / Edging / Bullnose Edging                  |  |
| ACC045    | Add On - 16mm Desk Height Leveller M6 (Set of 4)                             |  |
| ACC046    | Add On - 32mm Desk Height Leveller M8 (Set of 4)                             |  |
|           | Add On - Telescopic Runners 400mm for Standard Drawers                       |  |
|           |                                                                              |  |
| ACC048    | Add On - Telescopic Runners 350mm for Pencil Tray                            |  |