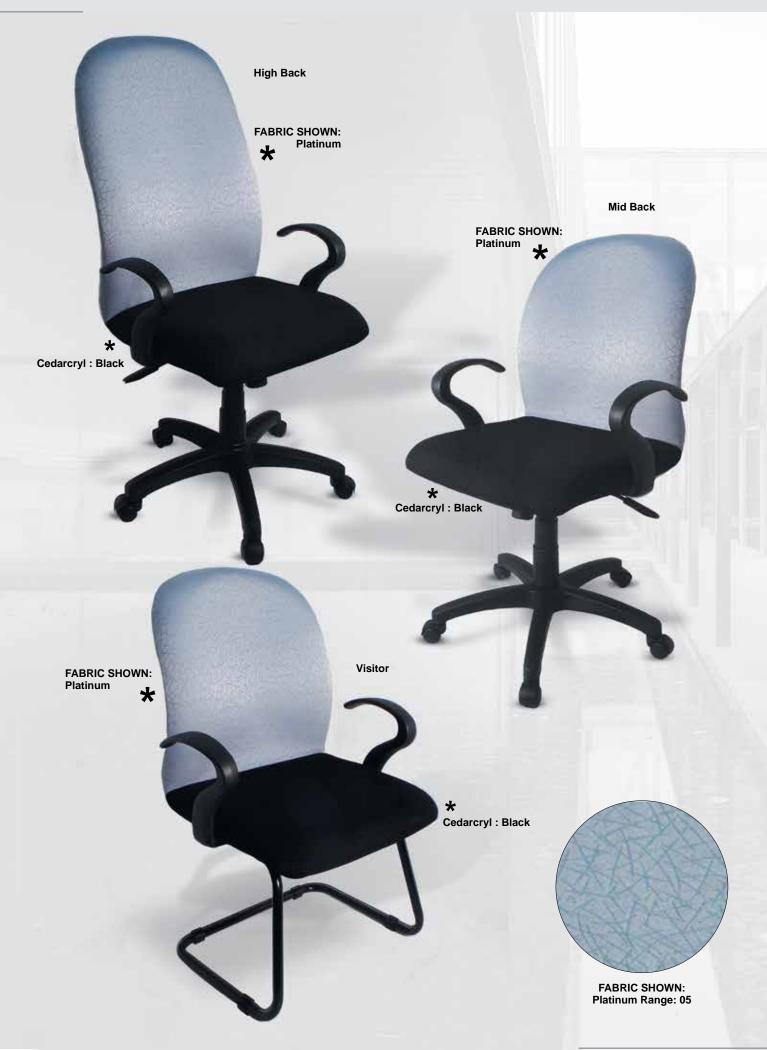

## **SEATING**

| Atlanta       | 129 |
|---------------|-----|
| Bravo         | 152 |
| Condor Range  | 146 |
| Dallas        | 141 |
| Daytona       | 150 |
| Echo          | 133 |
| Ergo-Flex 300 | 126 |
| Falcon        | 147 |
| Lilly         | 153 |
| Montana       | 131 |
| Montego       | 145 |
| Mustang       | 148 |
| Oregon        | 135 |
| Programmers   | 127 |
| Seattle       | 139 |
| Shanon        | 151 |
| Stetson       | 149 |
| Swift Mesh    | 143 |
| Tayo Range    | 154 |
| Texas         | 137 |
| Texas 4x4     | 125 |