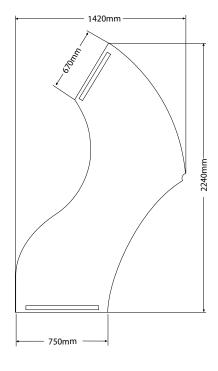

|           | MAIN DESK SHELL                                                              |  |
|-----------|------------------------------------------------------------------------------|--|
| IMP001    | Impact Desk Shell - 1800mm x 750mm                                           |  |
| IMP002    | Impact Desk Shell - 1600mm x 750mm                                           |  |
| IMP003    | Impact Desk Shell - 1500mm x 750mm                                           |  |
| IMP003    | Impact Desk Shell - 1200mm x 750mm                                           |  |
| IMP005    | Impact Desk Shell - 900mm x 600mm                                            |  |
| IMP006    | Impact Link Angled - 750mm x 750mm                                           |  |
| IMP007    | Impact Link Angled - 750mm x 600mm                                           |  |
| 11011 007 | inpact Link/ringled 750min/x 000min                                          |  |
|           | MOBILE PEDESTALS / 32MM TOP / NO LOCKS                                       |  |
| IMP009    | Impact Mobile Pedestal 1 Drawer, 1 Deep Filer                                |  |
| IMP010    | Impact Mobile Pedestal 1 Drawer, 1 Deep Filer, 1 Pencil Tray (Pull-Out)      |  |
| IMP011    | Impact Mobile Pedestal 3 Drawer                                              |  |
| IMP012    | Impact Mobile Pedestal 3 Drawer, 1 Pencil Tray (Pull-Out)                    |  |
| IMP013    | Impact Mobile Pedestal 2 Drawer, 1 Deep Filer                                |  |
| IMP054    | Impact Mobile Pedestal 1 Drawer, 1 Deep Filer, Cushion Top                   |  |
| 11011 054 | impact mobile redestal i Branci, i Beep iner, edishior top                   |  |
|           | DESK HEIGHT PEDESTALS / NO TOPS / NO LOCKS                                   |  |
| IMP014    | Impact Desk Height Pedestal 2 Drawer, Lever Arch                             |  |
| IMP015    | Impact Desk Height Pedestal 2 Drawer, 1 Deep Filer                           |  |
| IMP016    | Impact Desk Height Pedestal 4 Drawer                                         |  |
| IMP017    | Impact Desk Height Pedestal 4 Drawer, 1 Pencil Tray                          |  |
| IMP018    | Impact Desk Height Pedestal 2 Drawer, 1 Deep Filer, 1 Pencil Tray (Pull-Out) |  |
| IMP008    | Impact Desk Height Pedestal 1 Open Shelf, PC Holder                          |  |
| IMP047    | Impact Desk Height Pedestal 1 Drawer, PC Holder                              |  |
| IMP052    | Impact Desk Height Pedestal 1 Drawer, 1 Hinged Door                          |  |
| IMP053    | Impact Desk Height Pedestal 2 Drawer, 1 Hinged Door                          |  |
| 11011 000 | impact besk neight reactal 2 blaws, 11 inged boot                            |  |
|           | ATTACHABLE PEDESTAL / NO LOCKS                                               |  |
| IMP019    | Impact Attachable Pedestal 1 Drawer                                          |  |
| IMP020    | Impact Attachable Pedestal 2 Drawer                                          |  |
| IMP021    | Impact Attachable Pedestal 3 Drawer                                          |  |
|           |                                                                              |  |
|           | MISCELLANEOUS                                                                |  |
| MIS001    | Add On - Top Lock                                                            |  |
| MIS002    | Add On - Central Lock                                                        |  |
| MIS003    | Add On - Pencil Tray (Loose)                                                 |  |
| MIS004    | Add On - Silver Bar Handle (Each)                                            |  |
| MIS005    | Add On - Pull-Out Steel Cradle with Slides, 350mm Telescopic Runners         |  |
| ACC005    | Add On - Small Steel Corner Brackets                                         |  |
| ACC004    | Add On - Flat Connecting Brackets                                            |  |
| ACC008    | Add On - Cut and Supply Access Hole & Cover                                  |  |
| ACC041    | 11.2                                                                         |  |
| ACC040    | Add On - Supply and Fit Ergosoft / Edging / Bullnose Edging                  |  |
| ACC045    | Add On - 16mm Desk Height Leveller M6 (Set of 4)                             |  |
| ACC046    | Add On - 32mm Desk Height Leveller M8 (Set of 4)                             |  |
|           | Add On - Telescopic Runners 400mm for Standard Drawers                       |  |
|           |                                                                              |  |
| ACC048    | Add On - Telescopic Runners 350mm for Pencil Tray                            |  |