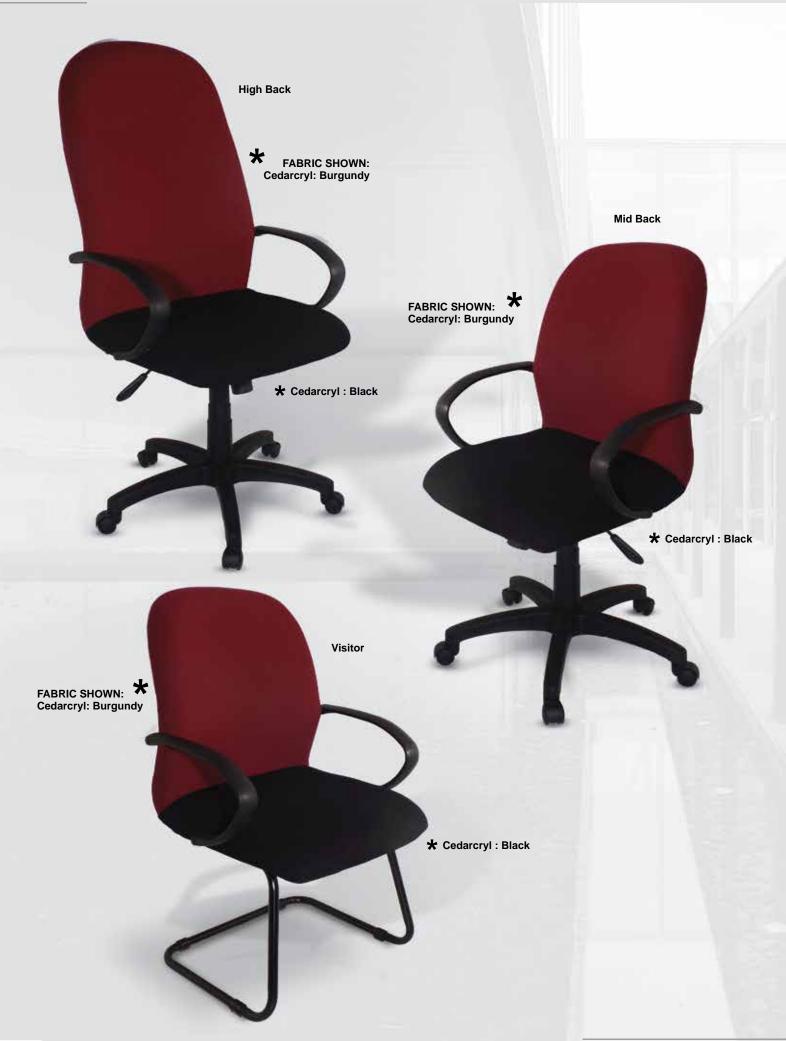

## **SEATING**

| Atlanta       | 129 |
|---------------|-----|
| Bravo         | 152 |
| Condor Range  | 146 |
| Dallas        | 141 |
| Daytona       | 150 |
| Echo          | 133 |
| Ergo-Flex 300 | 126 |
| Falcon        | 147 |
| Lilly         | 153 |
| Montana       | 131 |
| Montego       | 145 |
| Mustang       | 148 |
| Oregon        | 135 |
| Programmers   | 127 |
| Seattle       | 139 |
| Shanon        | 151 |
| Stetson       | 149 |
| Swift Mesh    | 143 |
| Tayo Range    | 154 |
| Texas         | 137 |
| Texas 4x4     | 125 |