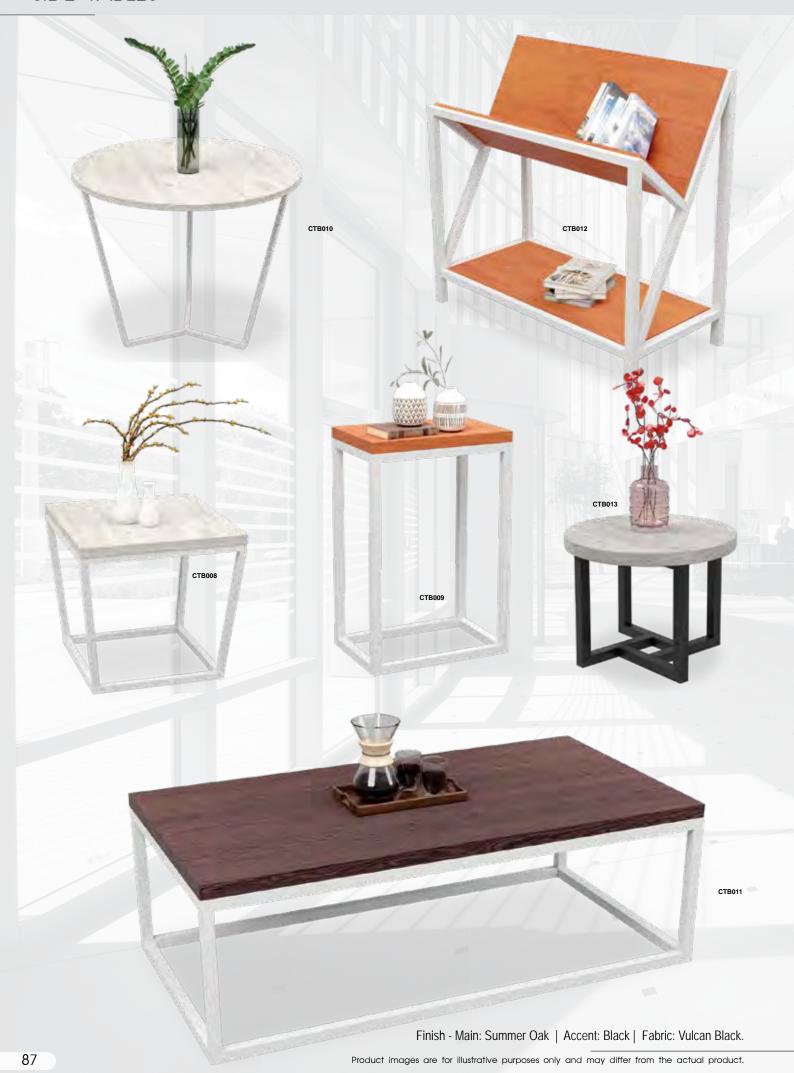

|  |
| ACC008 | 11.2                                                                               |  |
| ACC041 | Add On - Power Dock Cut Out (Standard)                                             |  |
| ACC040 |                                                                                    |  |
| ACC045 | Add On - 16mm Desk Height Leveller M6 (Set of 4)                                   |  |
| ACC046 |                                                                                    |  |
| ACC047 | Add On - Telescopic Runners 400mm for Standard Drawers                             |  |
| ACC048 | ,                                                                                  |  |
| ACC042 | Add On - KD Fittings - Unit Price                                                  |  |



- \* Standard Melamine Finishes / Including Two Tone & Montana Melamine Finishes \* 16mm Top With No Overhang (Top Flush With Frame) \* Powder Coated Steel Frame 25mm x 25mm: Black / White / Silver (Rigid as Standard) \* 16mm 1mm Matching Edging

|        | SIDE TABLE 500MM HIGH - SLIGHT TAPERED FRAME