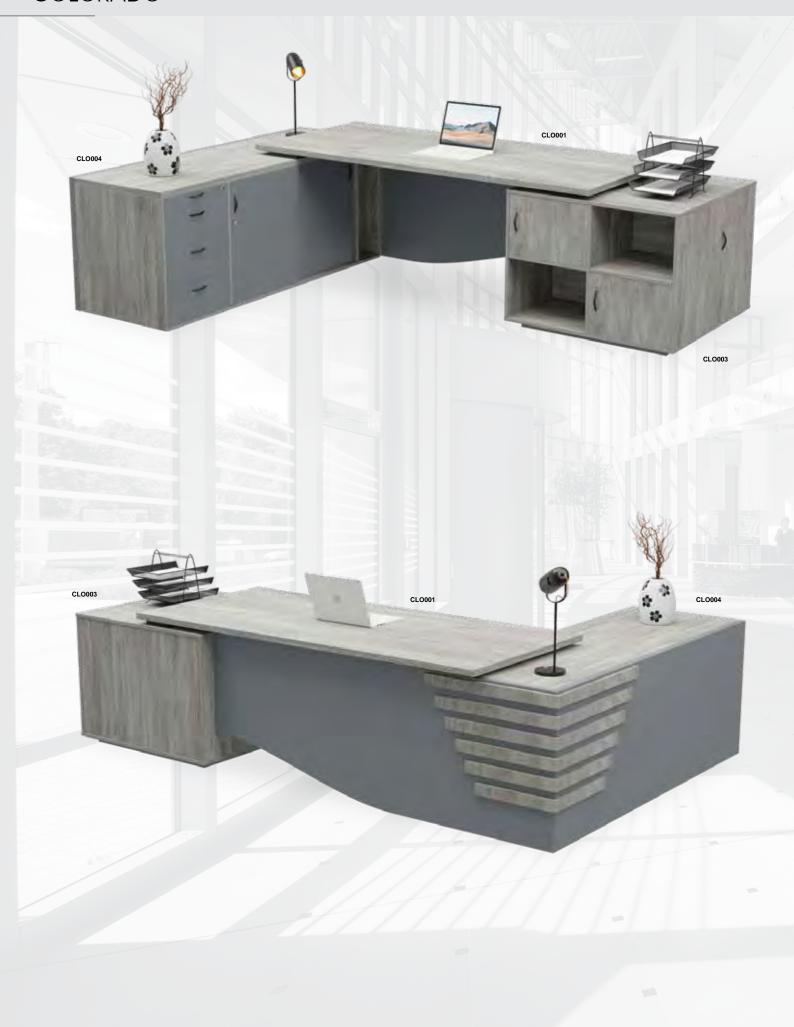

Add On - Cut and Supply Access Hole & Cover                                          |
| Add On - Power Dock Cut Out (Standard)                                               |
| Add On - Supply and Fit Ergosoft / Edging / Bullnose Edging                          |
| Add On - 16mm Desk Height Leveller M6 (Set of 4)                                     |
| Add On - 32mm Desk Height Leveller M8 (Set of 4)                                     |
| Add On - Telescopic Runners 400mm for Standard Drawers                               |
| Add On - Telescopic Runners 350mm for Pencil Tray                                    |
| Add On - KD Fittings - Unit Price                                                    |
|                                                                                      |



COLORADO

- \* Standard Melamine Finishes / Including Two Tone
- \* 32mm Top / 16mm Substructure
- \* 16mm Shaped Modesty Panel Decorative Front
- \* Accessories Not Included

|        | MAIN DESK TOP / MODESTY / STEEL FRAME                                                    |
|--------|------------------------------------------------------------------------------------------|
| COL001 | Colorado Main Desk Top - 2000mm x 900mm                                                  |
| COL002 | Colorado Main Desk Top - 2200mm x 900mm                                                  |
|        |                                                                                          |
|        | DESK HEIGH PEDESTALS / 32MM TOP                                                          |
| COL003 |