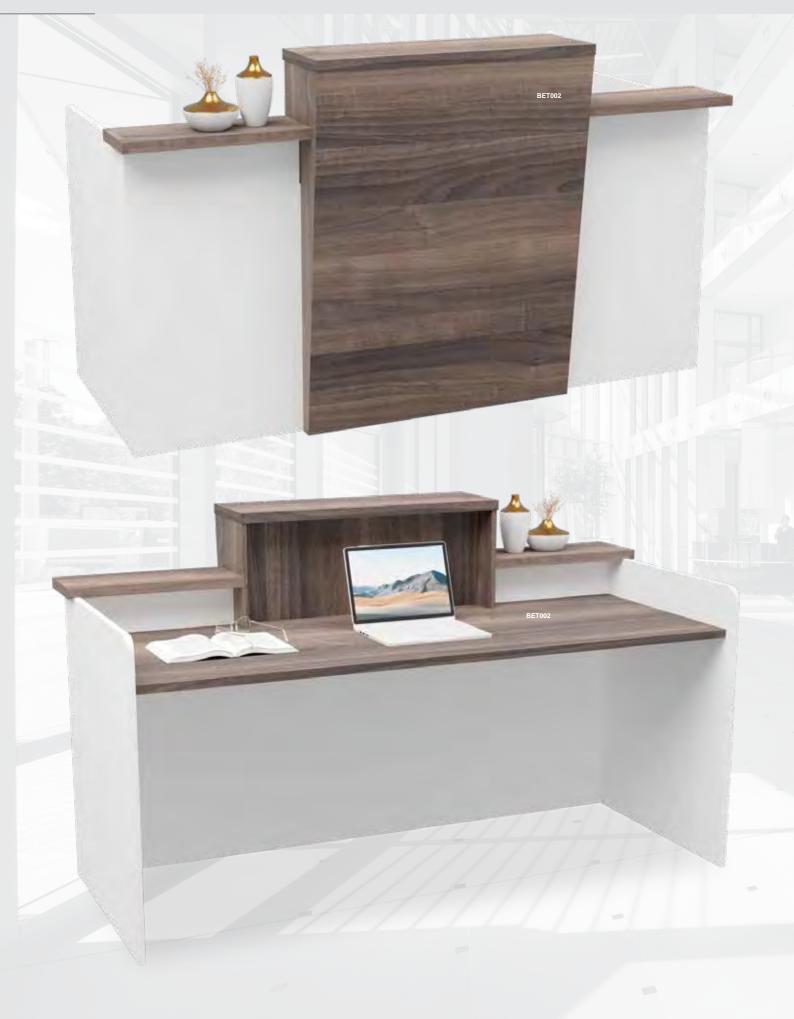

## RECEPTION -

| Alpha         | 115 |
|---------------|-----|
| Beta          | 109 |
| Ceta          | 117 |
| Curve         | 119 |
| Deco          | 103 |
| Denzo         | 111 |
| Finesse       | 101 |
| Luna          | 99  |
| New Reception | 105 |
| Omega         | 113 |
| Vista         | 107 |