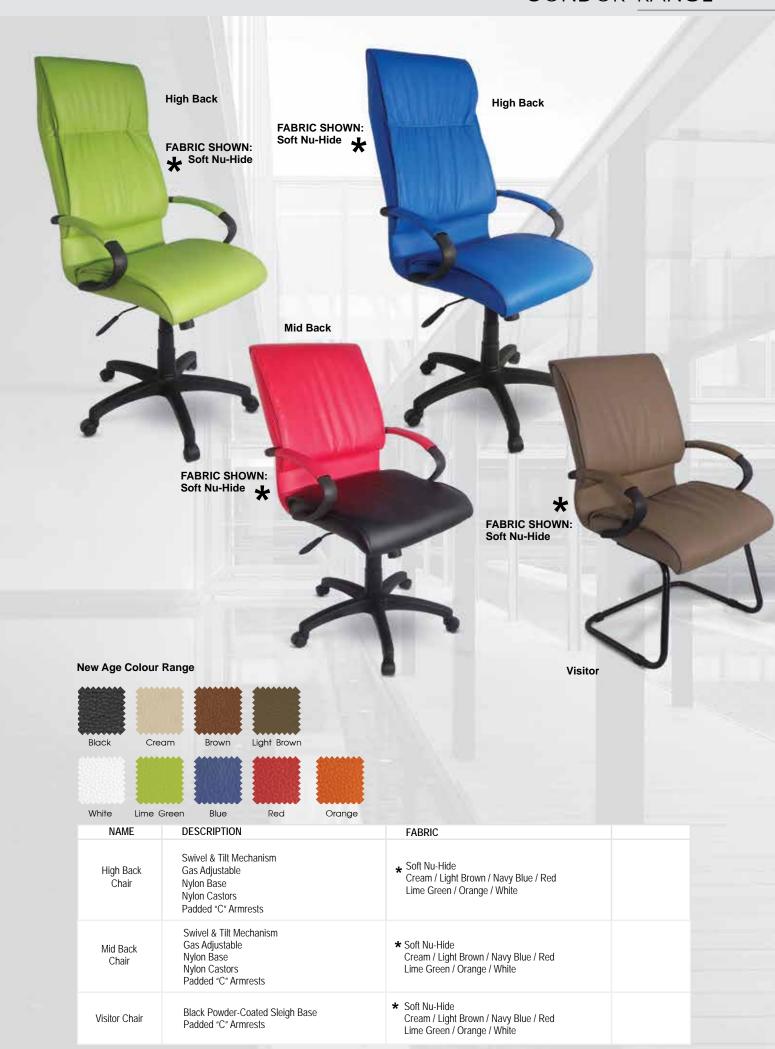

## **SEATING**

| Atlanta       | 129 |
|---------------|-----|
| Bravo         | 152 |
| Condor Range  | 146 |
| Dallas        | 141 |
| Daytona       | 150 |
| Echo          | 133 |
| Ergo-Flex 300 | 126 |
| Falcon        | 147 |
| Lilly         | 153 |
| Montana       | 131 |
| Montego       | 145 |
| Mustang       | 148 |
| Oregon        | 135 |
| Programmers   | 127 |
| Seattle       | 139 |
| Shanon        | 151 |
| Stetson       | 149 |
| Swift Mesh    | 143 |
| Tayo Range    | 154 |
| Texas         | 137 |
| Texas 4x4     | 125 |