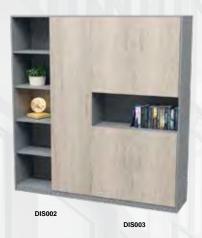

Desk Height Leveller M6 (Set of 4)                                                                           |
| ACC046 | Add On - 32mm Desk Height Leveller M8 (Set of 4)                                                                           |
| ACC047 | Add On - Telescopic Runners 400mm for Standard Drawers                                                                     |
| ACC048 | Add On - Telescopic Runners 350mm for Pencil Tray                                                                          |
| ACC042 | Add On - KD Fittings - Unit Price                                                                                          |
|        | -                                                                                                                          |

DIS001















- \* Standard Melamine Finishes / Including Two Tone
  \* 32mm Top & Legs
  \* 16mm Modesty / Substructure
  \* Steel Frames / Pole Legs Black / White / Silver (Powder Coated)
- \*Accessories Not Included

|                  | DICDLAY UNITE LOLACE DOODS LUNGT DOODS LOOL LOOV                                                                                              |
|------------------|-----------------------------------------------------------------------------------------------------------------------------------------------|
| DIS001           | DISPLAY UNITS / GLASS DOORS / HINGE DOORS / NO LOCK Display Unit 1800mm H x 1350mm W x 400mm D / 2 x Glass Doors / 4 x Hinge Doors / Shelves  |
| DI3001           | Display Offic Tooothiif 11 x 1550fffff W x 400fffff D7 2 x Glass