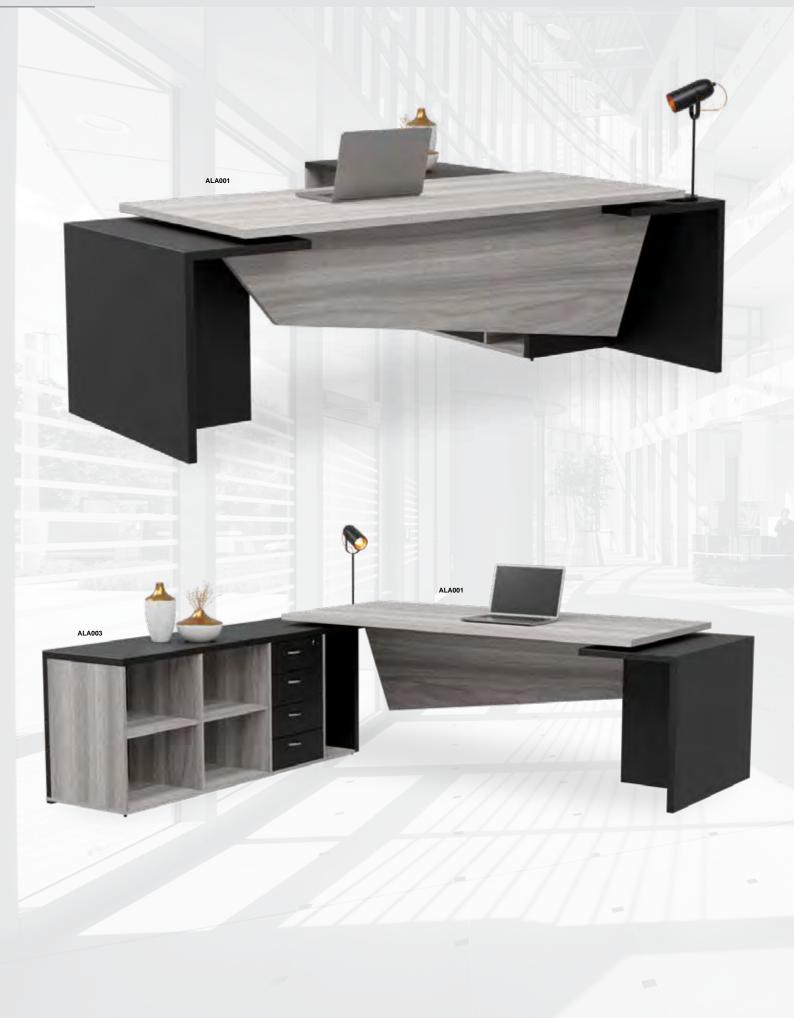

|           | MAIN DESK SHELL                                                              |  |
|-----------|------------------------------------------------------------------------------|--|
| IMP001    | Impact Desk Shell - 1800mm x 750mm                                           |  |
| IMP002    | Impact Desk Shell - 1600mm x 750mm                                           |  |
| IMP003    | Impact Desk Shell - 1500mm x 750mm                                           |  |
| IMP003    | Impact Desk Shell - 1200mm x 750mm                                           |  |
| IMP005    | Impact Desk Shell - 900mm x 600mm                                            |  |
| IMP006    | Impact Link Angled - 750mm x 750mm                                           |  |
| IMP007    | Impact Link Angled - 750mm x 600mm                                           |  |
| 11011 007 | inpact Link/ringled 750min/x 000min                                          |  |
|           | MOBILE PEDESTALS / 32MM TOP / NO LOCKS                                       |  |
| IMP009    | Impact Mobile Pedestal 1 Drawer, 1 Deep Filer                                |  |
| IMP010    | Impact Mobile Pedestal 1 Drawer, 1 Deep Filer, 1 Pencil Tray (Pull-Out)      |  |
| IMP011    | Impact Mobile Pedestal 3 Drawer                                              |  |
| IMP012    | Impact Mobile Pedestal 3 Drawer, 1 Pencil Tray (Pull-Out)                    |  |
| IMP013    | Impact Mobile Pedestal 2 Drawer, 1 Deep Filer                                |  |
| IMP054    | Impact Mobile Pedestal 1 Drawer, 1 Deep Filer, Cushion Top                   |  |
| 11011 054 | impact mobile redestal i Branci, i Beep iner, edishior top                   |  |
|           | DESK HEIGHT PEDESTALS / NO TOPS / NO LOCKS                                   |  |
| IMP014    | Impact Desk Height Pedestal 2 Drawer, Lever Arch                             |  |
| IMP015    | Impact Desk Height Pedestal 2 Drawer, 1 Deep Filer                           |  |
| IMP016    | Impact Desk Height Pedestal 4 Drawer                                         |  |
| IMP017    | Impact Desk Height Pedestal 4 Drawer, 1 Pencil Tray                          |  |
| IMP018    | Impact Desk Height Pedestal 2 Drawer, 1 Deep Filer, 1 Pencil Tray (Pull-Out) |  |
| IMP008    | Impact Desk Height Pedestal 1 Open Shelf, PC Holder                          |  |
| IMP047    | Impact Desk Height Pedestal 1 Drawer, PC Holder                              |  |
| IMP052    | Impact Desk Height Pedestal 1 Drawer, 1 Hinged Door                          |  |
| IMP053    | Impact Desk Height Pedestal 2 Drawer, 1 Hinged Door                          |  |
| 11011 000 | impact besk neight reactal 2 blaws, 11 inged boot                            |  |
|           | ATTACHABLE PEDESTAL / NO LOCKS                                               |  |
| IMP019    | Impact Attachable Pedestal 1 Drawer                                          |  |
| IMP020    | Impact Attachable Pedestal 2 Drawer                                          |  |
| IMP021    | Impact Attachable Pedestal 3 Drawer                                          |  |
|           |                                                                              |  |
|           | MISCELLANEOUS                                                                |  |
| MIS001    | Add On - Top Lock                                                            |  |
| MIS002    | Add On - Central Lock                                                        |  |
| MIS003    | Add On - Pencil Tray (Loose)                                                 |  |
| MIS004    | Add On - Silver Bar Handle (Each)                                            |  |
| MIS005    | Add On - Pull-Out Steel Cradle with Slides, 350mm Telescopic Runners         |  |
| ACC005    | Add On - Small Steel Corner Brackets                                         |  |
| ACC004    | Add On - Flat Connecting Brackets                                            |  |
| ACC008    | Add On - Cut and Supply Access Hole & Cover                                  |  |
| ACC041    | 11.2                                                                         |  |
| ACC040    | Add On - Supply and Fit Ergosoft / Edging / Bullnose Edging                  |  |
| ACC045    | Add On - 16mm Desk Height Leveller M6 (Set of 4)                             |  |
| ACC046    | Add On - 32mm Desk Height Leveller M8 (Set of 4)                             |  |
|           | Add On - Telescopic Runners 400mm for Standard Drawers                       |  |
|           |                                                                              |  |
| ACC048    | Add On - Telescopic Runners 350mm for Pencil Tray                            |  |