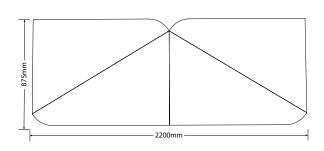

Product images are for illustrative purposes only and may differ from the actual product. T & C Apply. E & OE.

- $^{\star}$  Standard Melamine Finishes / Including Two Tone
- \* 32mm Top / 16mm Substructure
- \* 16mm Modesty Panel
- \* Accessories Not Included