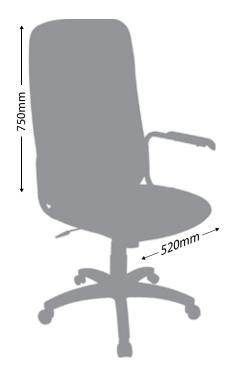

## **SEATING**

| Atlanta       | 129 |
|---------------|-----|
| Bravo         | 152 |
| Condor Range  | 146 |
| Dallas        | 141 |
| Daytona       | 150 |
| Echo          | 133 |
| Ergo-Flex 300 | 126 |
| Falcon        | 147 |
| Lilly         | 153 |
| Montana       | 131 |
| Montego       | 145 |
| Mustang       | 148 |
| Oregon        | 135 |
| Programmers   | 127 |
| Seattle       | 139 |
| Shanon        | 151 |
| Stetson       | 149 |
| Swift Mesh    | 143 |
| Tayo Range    | 154 |
| Texas         | 137 |
| Texas 4x4     | 125 |