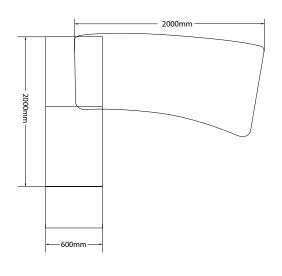

Product images are for illustrative purposes only and may differ from the actual product. T & C Apply. E & OE.

- $^{\star}$  Standard Melamine Finishes / Including Two Tone
- \* 32mm Top / 16mm Substructure
- \* 16mm Modesty Panel
- \* Accessories Not Included