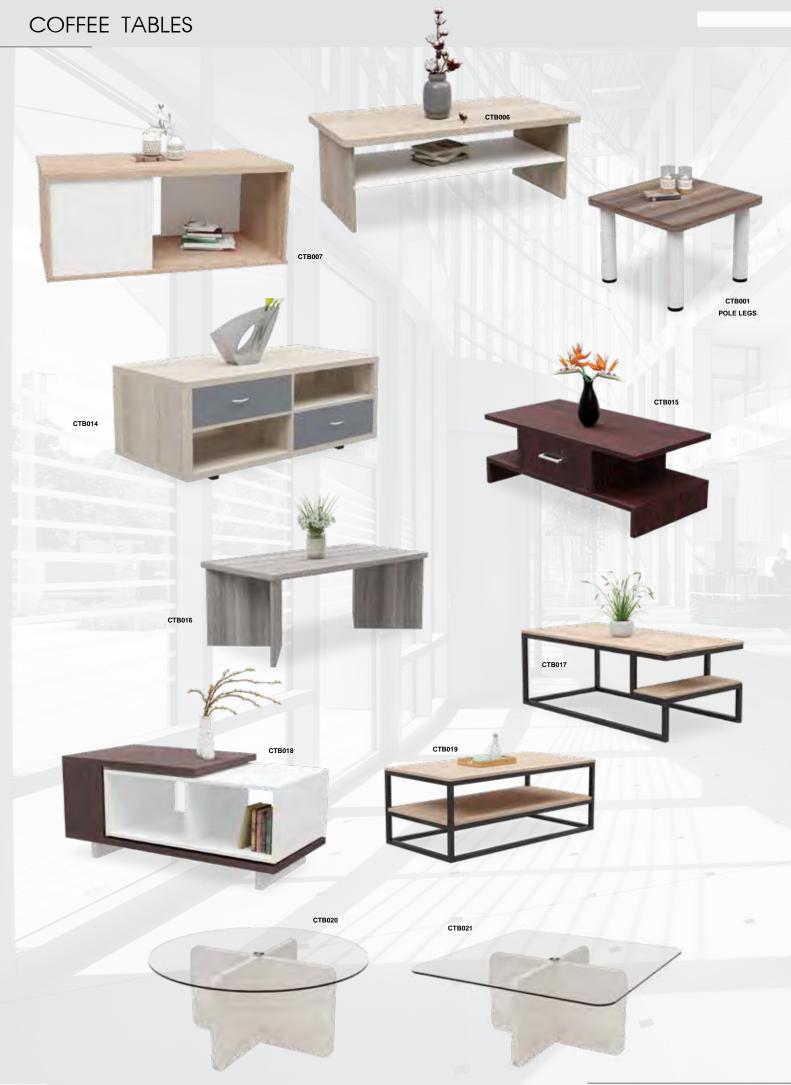

## **DESKING**

| DESIGNIC                                    |     |
|---------------------------------------------|-----|
| 3 Way Cluster                               | 27  |
| Alabama                                     | 63  |
| Alice                                       | 37  |
| Alliance                                    | 79  |
| Arizona                                     | 55  |
| Austin                                      | 17  |
| Boardroom                                   | 85  |
| Boston                                      | 9   |
| Britannica                                  | 11  |
| Call Network Cubicle                        | 31  |
| Cardiff                                     | 39  |
| Cluster Network                             | 67  |
| Coffee Tables                               | 97  |
| Colorado                                    | 47  |
| Conference & Coffee Tables                  | 89  |
| Data Network                                | 71  |
| Deacon                                      | 51  |
| Denver                                      | 15  |
| Desk Screens & Accessories                  | 123 |
| Display Units                               | 95  |
| Everest                                     | 49  |
| Georgia                                     | 43  |
| Houston                                     | 59  |
| Idaho                                       | 5   |
| Impact                                      | 3   |
| Indiana                                     | 7   |
| Intergrated                                 | 19  |
| Luna Cluster                                | 73  |
| Miami                                       | 35  |
| Michigan                                    | 25  |
| Nevada                                      | 33  |
| New Age                                     | 13  |
| New Era Training Tables                     | 83  |
| North Dakota                                | 21  |
| Nova Cluster                                | 69  |
| Ohio                                        | 53  |
| Oxford Cluster                              | 65  |
| Pasadena                                    | 57  |
| Pole Legs   Pigeon Hole   Coat & Hat Stands | 121 |
| Server Units                                | 91  |
| Side Tables                                 | 87  |
| Sienna Cubicle                              | 29  |
| South Dakota                                | 23  |
| Tampa                                       | 61  |
| Toronto                                     | 45  |
| Vega                                        | 77  |
| Wave Network                                | 75  |
| Windsor                                     | 41  |
| Zen                                         | 81  |