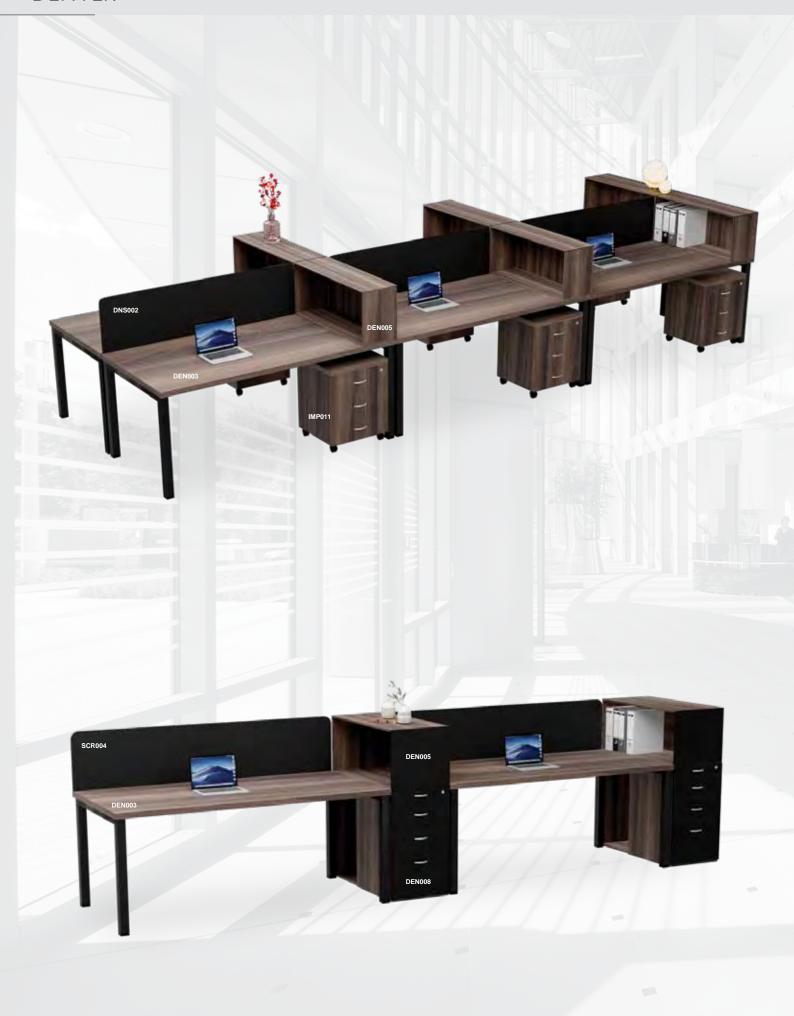

Product images are for illustrative purposes only and may differ from the actual product. T & C Apply. E & OE.

- $^{\star}$  Standard Melamine Finishes / Including Two Tone
- \* 32mm Top / 16mm Substructure
- \* 16mm Modesty Panel
- \* Accessories Not Included