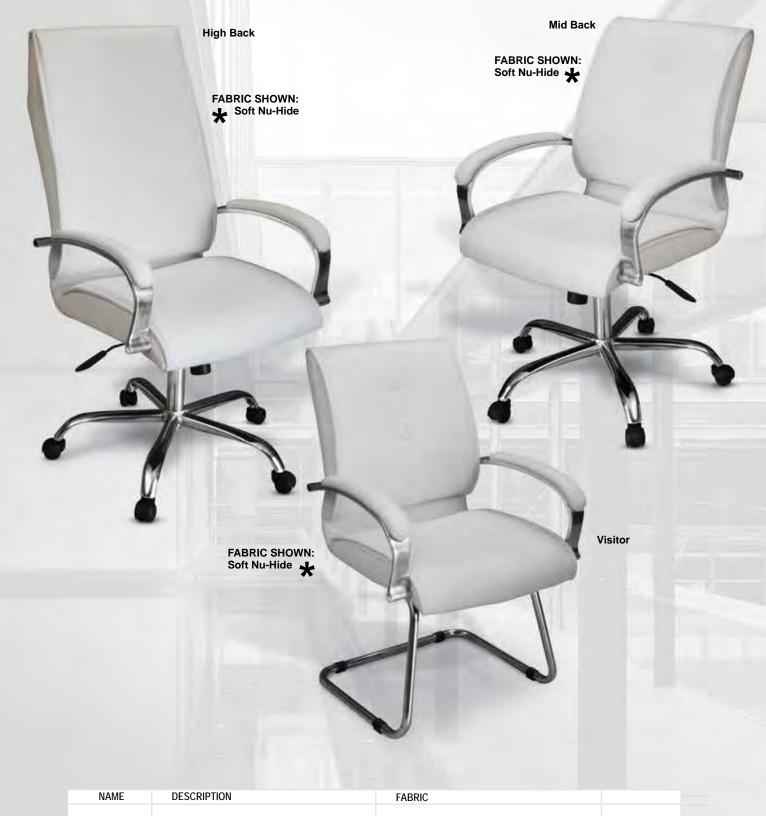

## **SEATING**

| Atlanta       | 129 |
|---------------|-----|
| Bravo         | 152 |
| Condor Range  | 146 |
| Dallas        | 141 |
| Daytona       | 150 |
| Echo          | 133 |
| Ergo-Flex 300 | 126 |
| Falcon        | 147 |
| Lilly         | 153 |
| Montana       | 131 |
| Montego       | 145 |
| Mustang       | 148 |
| Oregon        | 135 |
| Programmers   | 127 |
| Seattle       | 139 |
| Shanon        | 151 |
| Stetson       | 149 |
| Swift Mesh    | 143 |
| Tayo Range    | 154 |
| Texas         | 137 |
| Texas 4x4     | 125 |