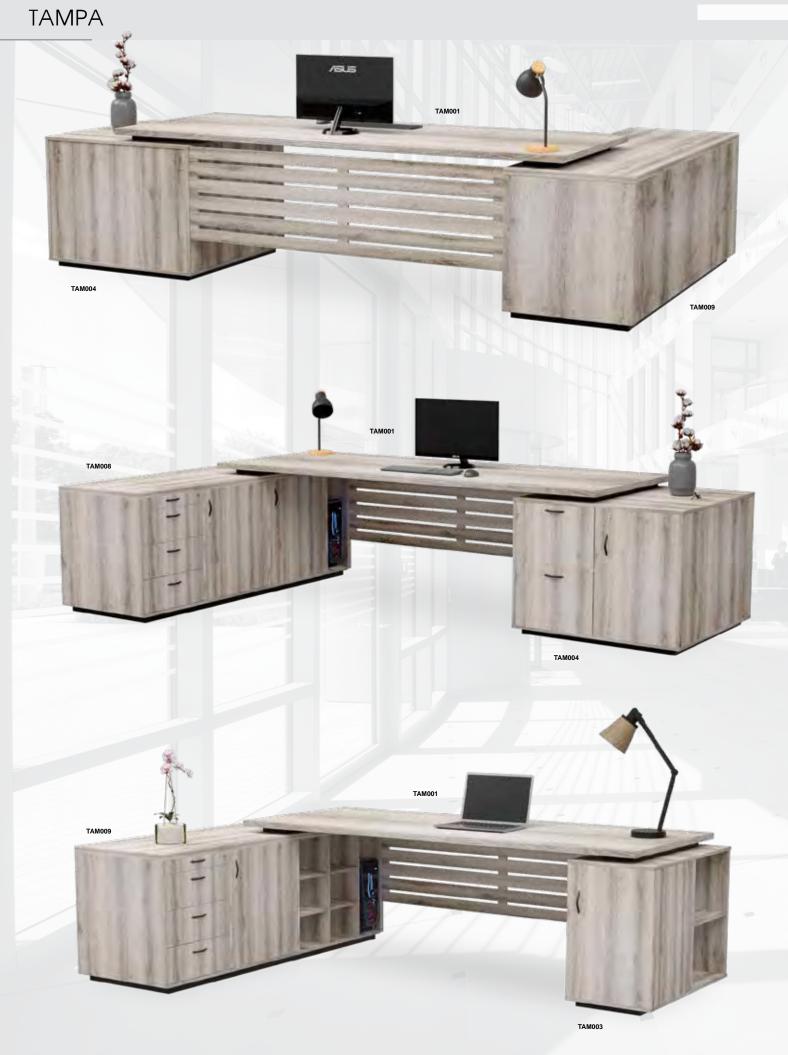

|           | MAIN DESK SHELL                                                              |  |
|-----------|------------------------------------------------------------------------------|--|
| IMP001    | Impact Desk Shell - 1800mm x 750mm                                           |  |
| IMP002    | Impact Desk Shell - 1600mm x 750mm                                           |  |
| IMP003    | Impact Desk Shell - 1500mm x 750mm                                           |  |
| IMP003    | Impact Desk Shell - 1200mm x 750mm                                           |  |
| IMP005    | Impact Desk Shell - 900mm x 600mm                                            |  |
| IMP006    | Impact Link Angled - 750mm x 750mm                                           |  |
| IMP007    | Impact Link Angled - 750mm x 600mm                                           |  |
| 11011 007 | inpact Link/ringled 750min/x 000min                                          |  |
|           | MOBILE PEDESTALS / 32MM TOP / NO LOCKS                                       |  |
| IMP009    | Impact Mobile Pedestal 1 Drawer, 1 Deep Filer                                |  |
| IMP010    | Impact Mobile Pedestal 1 Drawer, 1 Deep Filer, 1 Pencil Tray (Pull-Out)      |  |
| IMP011    | Impact Mobile Pedestal 3 Drawer                                              |  |
| IMP012    | Impact Mobile Pedestal 3 Drawer, 1 Pencil Tray (Pull-Out)                    |  |
| IMP013    | Impact Mobile Pedestal 2 Drawer, 1 Deep Filer                                |  |
| IMP054    | Impact Mobile Pedestal 1 Drawer, 1 Deep Filer, Cushion Top                   |  |
| 11011 054 | impact mobile redestal i Branci, i Beep iner, edishior top                   |  |
|           | DESK HEIGHT PEDESTALS / NO TOPS / NO LOCKS                                   |  |
| IMP014    | Impact Desk Height Pedestal 2 Drawer, Lever Arch                             |  |
| IMP015    | Impact Desk Height Pedestal 2 Drawer, 1 Deep Filer                           |  |
| IMP016    | Impact Desk Height Pedestal 4 Drawer                                         |  |
| IMP017    | Impact Desk Height Pedestal 4 Drawer, 1 Pencil Tray                          |  |
| IMP018    | Impact Desk Height Pedestal 2 Drawer, 1 Deep Filer, 1 Pencil Tray (Pull-Out) |  |
| IMP008    | Impact Desk Height Pedestal 1 Open Shelf, PC Holder                          |  |
| IMP047    | Impact Desk Height Pedestal 1 Drawer, PC Holder                              |  |
| IMP052    | Impact Desk Height Pedestal 1 Drawer, 1 Hinged Door                          |  |
| IMP053    | Impact Desk Height Pedestal 2 Drawer, 1 Hinged Door                          |  |
| 11011 000 | impact besk neight reactal 2 blaws, 11 inged boot                            |  |
|           | ATTACHABLE PEDESTAL / NO LOCKS                                               |  |
| IMP019    | Impact Attachable Pedestal 1 Drawer                                          |  |
| IMP020    | Impact Attachable Pedestal 2 Drawer                                          |  |
| IMP021    | Impact Attachable Pedestal 3 Drawer                                          |  |
|           |                                                                              |  |
|           | MISCELLANEOUS                                                                |  |
| MIS001    | Add On - Top Lock                                                            |  |
| MIS002    | Add On - Central Lock                                                        |  |
| MIS003    | Add On - Pencil Tray (Loose)                                                 |  |
| MIS004    | Add On - Silver Bar Handle (Each)                                            |  |
| MIS005    | Add On - Pull-Out Steel Cradle with Slides, 350mm Telescopic Runners         |  |
| ACC005    | Add On - Small Steel Corner Brackets                                         |  |
| ACC004    | Add On - Flat Connecting Brackets                                            |  |
| ACC008    | Add On - Cut and Supply Access Hole & Cover                                  |  |
| ACC041    | 11.2                                                                         |  |
| ACC040    | Add On - Supply and Fit Ergosoft / Edging / Bullnose Edging                  |  |
| ACC045    | Add On - 16mm Desk Height Leveller M6 (Set of 4)                             |  |
| ACC046    | Add On - 32mm Desk Height Leveller M8 (Set of 4)                             |  |
|           | Add On - Telescopic Runners 400mm for Standard Drawers                       |  |
|           |                                                                              |  |
| ACC048    | Add On - Telescopic Runners 350mm for Pencil Tray                            |  |