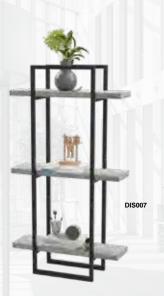

ght Leveller M6 (Set of 4)                                                                           |
| ACC046 | Add On - 32mm Desk Height Leveller M8 (Set of 4)                                                                           |
| ACC047 | Add On - Telescopic Runners 400mm for Standard Drawers                                                                     |
| ACC048 | Add On - Telescopic Runners 350mm for Pencil Tray                                                                          |
| ACC042 | Add On - KD Fittings - Unit Price                                                                                          |
|        | -                                                                                                                          |

DIS001















- \* Standard Melamine Finishes / Including Two Tone
  \* 32mm Top & Legs
  \* 16mm Modesty / Substructure
  \* Steel Frames / Pole Legs Black / White / Silver (Powder Coated)
- \*Accessories Not Included

|                  | DICDLAY UNITE LOLACE DOODS LUNGT DOODS LOOL LOOV                                                                                              |
|------------------|-----------------------------------------------------------------------------------------------------------------------------------------------|
| DIS001           | DISPLAY UNITS / GLASS DOORS / HINGE DOORS / NO LOCK Display Unit 1800mm H x 1350mm W x 400mm D / 2 x Glass Doors / 4 x Hinge Doors / Shelves  |
| DI3001           | Display Offic Tooothiif 11 x 1550fffff W x 400fffff D7 2 x Glass D0015 /