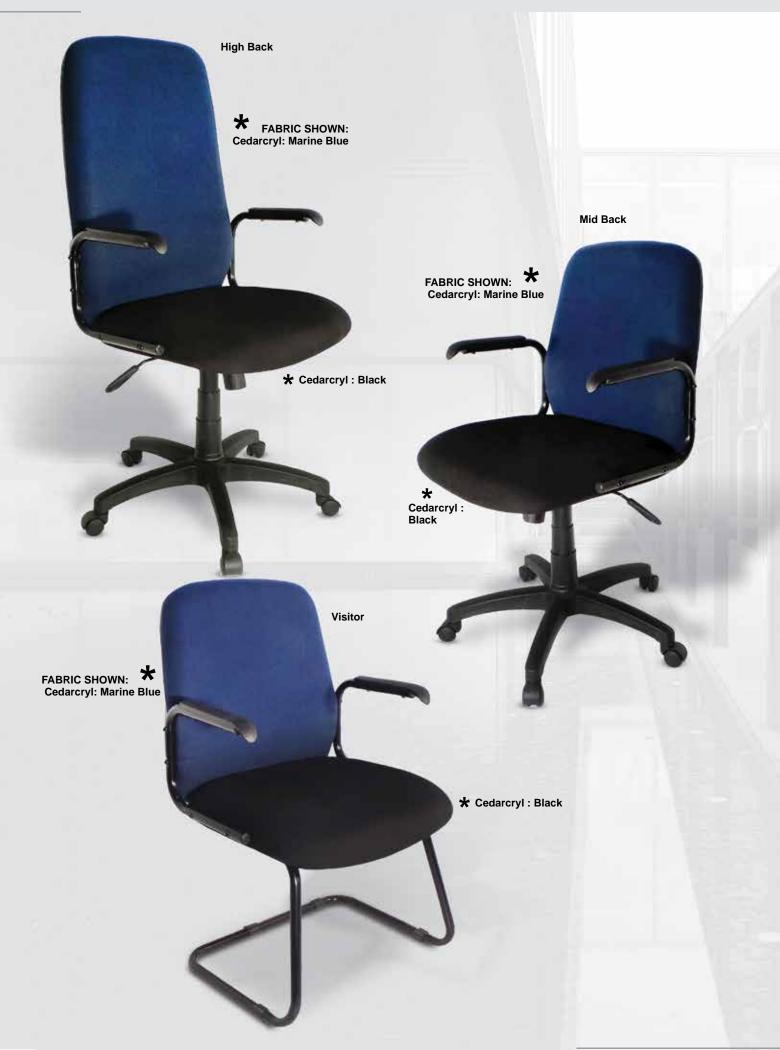

## **SEATING**

| Atlanta       | 129 |
|---------------|-----|
| Bravo         | 152 |
| Condor Range  | 146 |
| Dallas        | 141 |
| Daytona       | 150 |
| Echo          | 133 |
| Ergo-Flex 300 | 126 |
| Falcon        | 147 |
| Lilly         | 153 |
| Montana       | 131 |
| Montego       | 145 |
| Mustang       | 148 |
| Oregon        | 135 |
| Programmers   | 127 |
| Seattle       | 139 |
| Shanon        | 151 |
| Stetson       | 149 |
| Swift Mesh    | 143 |
| Tayo Range    | 154 |
| Texas         | 137 |
| Texas 4x4     | 125 |