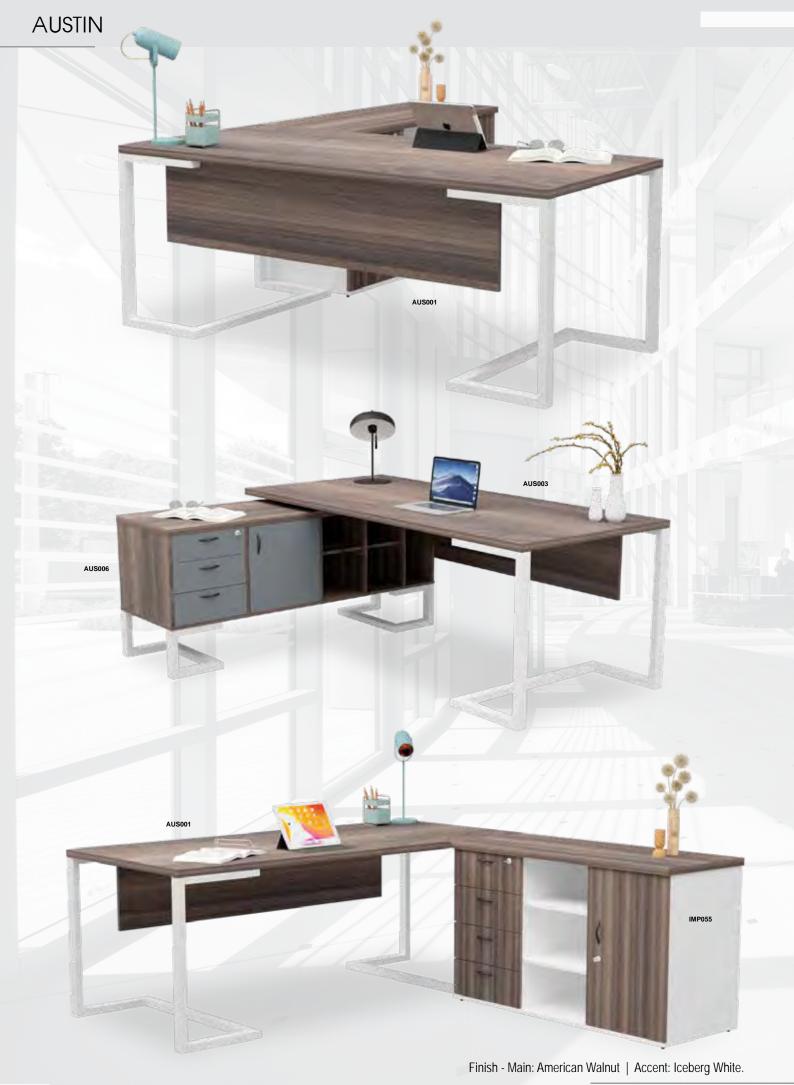

Product images are for illustrative purposes only and may differ from the actual product. T & C Apply. E & OE.

- $^{\star}$  Standard Melamine Finishes / Including Two Tone
- \* 32mm Top / 16mm Substructure
- \* 16mm Modesty Panel
- \* Accessories Not Included