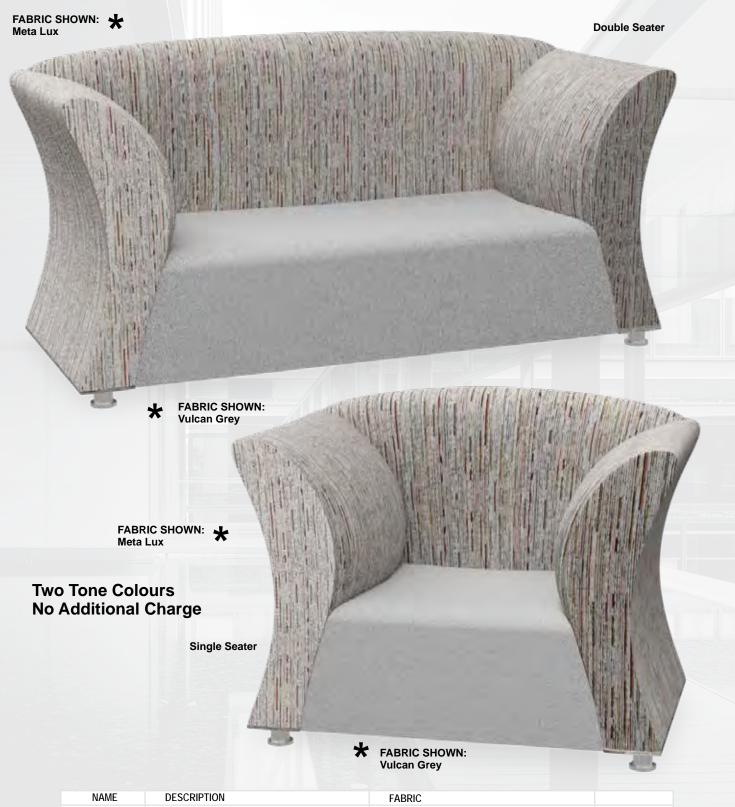

## **SEATING**

| Atlanta       | 129 |
|---------------|-----|
| Bravo         | 152 |
| Condor Range  | 146 |
| Dallas        | 141 |
| Daytona       | 150 |
| Echo          | 133 |
| Ergo-Flex 300 | 126 |
| Falcon        | 147 |
| Lilly         | 153 |
| Montana       | 131 |
| Montego       | 145 |
| Mustang       | 148 |
| Oregon        | 135 |
| Programmers   | 127 |
| Seattle       | 139 |
| Shanon        | 151 |
| Stetson       | 149 |
| Swift Mesh    | 143 |
| Tayo Range    | 154 |
| Texas         | 137 |
| Texas 4x4     | 125 |