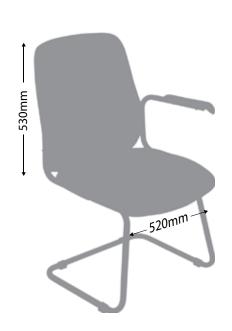

## **SEATING**

| Atlanta       | 129 |
|---------------|-----|
| Bravo         | 152 |
| Condor Range  | 146 |
| Dallas        | 141 |
| Daytona       | 150 |
| Echo          | 133 |
| Ergo-Flex 300 | 126 |
| Falcon        | 147 |
| Lilly         | 153 |
| Montana       | 131 |
| Montego       | 145 |
| Mustang       | 148 |
| Oregon        | 135 |
| Programmers   | 127 |
| Seattle       | 139 |
| Shanon        | 151 |
| Stetson       | 149 |
| Swift Mesh    | 143 |
| Tayo Range    | 154 |
| Texas         | 137 |
| Texas 4x4     | 125 |