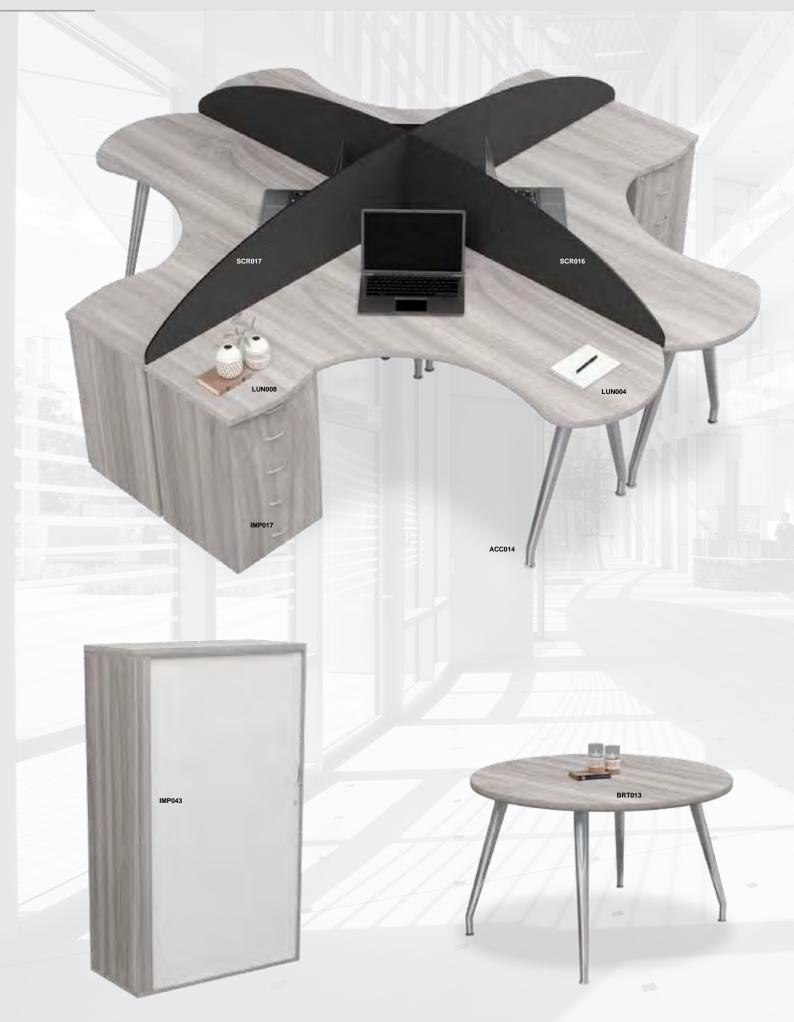

|           | MAIN DESK SHELL                                                              |  |
|-----------|------------------------------------------------------------------------------|--|
| IMP001    | Impact Desk Shell - 1800mm x 750mm                                           |  |
| IMP002    | Impact Desk Shell - 1600mm x 750mm                                           |  |
| IMP003    | Impact Desk Shell - 1500mm x 750mm                                           |  |
| IMP003    | Impact Desk Shell - 1200mm x 750mm                                           |  |
| IMP005    | Impact Desk Shell - 900mm x 600mm                                            |  |
| IMP006    | Impact Link Angled - 750mm x 750mm                                           |  |
| IMP007    | Impact Link Angled - 750mm x 600mm                                           |  |
| 11011 007 | inpact Link/ringled 750min/x 000min                                          |  |
|           | MOBILE PEDESTALS / 32MM TOP / NO LOCKS                                       |  |
| IMP009    | Impact Mobile Pedestal 1 Drawer, 1 Deep Filer                                |  |
| IMP010    | Impact Mobile Pedestal 1 Drawer, 1 Deep Filer, 1 Pencil Tray (Pull-Out)      |  |
| IMP011    | Impact Mobile Pedestal 3 Drawer                                              |  |
| IMP012    | Impact Mobile Pedestal 3 Drawer, 1 Pencil Tray (Pull-Out)                    |  |
| IMP013    | Impact Mobile Pedestal 2 Drawer, 1 Deep Filer                                |  |
| IMP054    | Impact Mobile Pedestal 1 Drawer, 1 Deep Filer, Cushion Top                   |  |
| 11011 054 | impact mobile redestal i Branci, i Beep iner, edishior top                   |  |
|           | DESK HEIGHT PEDESTALS / NO TOPS / NO LOCKS                                   |  |
| IMP014    | Impact Desk Height Pedestal 2 Drawer, Lever Arch                             |  |
| IMP015    | Impact Desk Height Pedestal 2 Drawer, 1 Deep Filer                           |  |
| IMP016    | Impact Desk Height Pedestal 4 Drawer                                         |  |
| IMP017    | Impact Desk Height Pedestal 4 Drawer, 1 Pencil Tray                          |  |
| IMP018    | Impact Desk Height Pedestal 2 Drawer, 1 Deep Filer, 1 Pencil Tray (Pull-Out) |  |
| IMP008    | Impact Desk Height Pedestal 1 Open Shelf, PC Holder                          |  |
| IMP047    | Impact Desk Height Pedestal 1 Drawer, PC Holder                              |  |
| IMP052    | Impact Desk Height Pedestal 1 Drawer, 1 Hinged Door                          |  |
| IMP053    | Impact Desk Height Pedestal 2 Drawer, 1 Hinged Door                          |  |
| 11011 000 | impact besk neight reactal 2 blaws, 11 inged boot                            |  |
|           | ATTACHABLE PEDESTAL / NO LOCKS                                               |  |
| IMP019    | Impact Attachable Pedestal 1 Drawer                                          |  |
| IMP020    | Impact Attachable Pedestal 2 Drawer                                          |  |
| IMP021    | Impact Attachable Pedestal 3 Drawer                                          |  |
|           |                                                                              |  |
|           | MISCELLANEOUS                                                                |  |
| MIS001    | Add On - Top Lock                                                            |  |
| MIS002    | Add On - Central Lock                                                        |  |
| MIS003    | Add On - Pencil Tray (Loose)                                                 |  |
| MIS004    | Add On - Silver Bar Handle (Each)                                            |  |
| MIS005    | Add On - Pull-Out Steel Cradle with Slides, 350mm Telescopic Runners         |  |
| ACC005    | Add On - Small Steel Corner Brackets                                         |  |
| ACC004    | Add On - Flat Connecting Brackets                                            |  |
| ACC008    | Add On - Cut and Supply Access Hole & Cover                                  |  |
| ACC041    | 11.2                                                                         |  |
| ACC040    | Add On - Supply and Fit Ergosoft / Edging / Bullnose Edging                  |  |
| ACC045    | Add On - 16mm Desk Height Leveller M6 (Set of 4)                             |  |
| ACC046    | Add On - 32mm Desk Height Leveller M8 (Set of 4)                             |  |
|           | Add On - Telescopic Runners 400mm for Standard Drawers                       |  |
|           |                                                                              |  |
| ACC048    | Add On - Telescopic Runners 350mm for Pencil Tray                            |  |