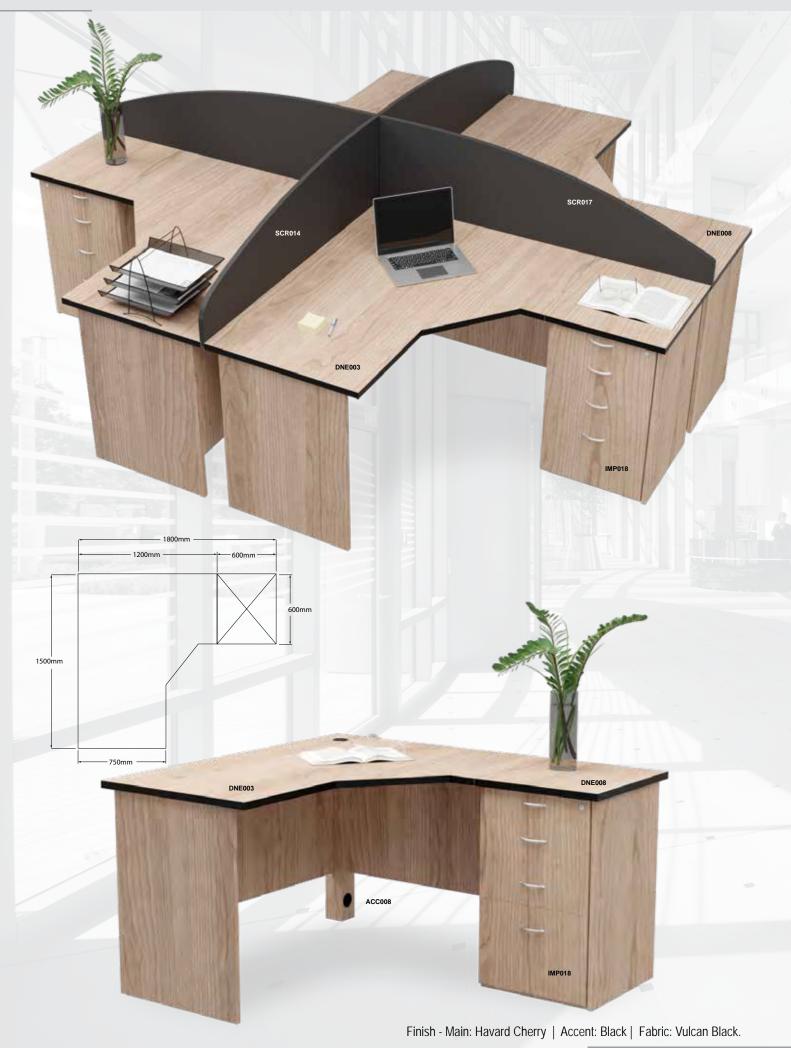

|           | MAIN DESK SHELL                                                              |  |
|-----------|------------------------------------------------------------------------------|--|
| IMP001    | Impact Desk Shell - 1800mm x 750mm                                           |  |
| IMP002    | Impact Desk Shell - 1600mm x 750mm                                           |  |
| IMP003    | Impact Desk Shell - 1500mm x 750mm                                           |  |
| IMP003    | Impact Desk Shell - 1200mm x 750mm                                           |  |
| IMP005    | Impact Desk Shell - 900mm x 600mm                                            |  |
| IMP006    | Impact Link Angled - 750mm x 750mm                                           |  |
| IMP007    | Impact Link Angled - 750mm x 600mm                                           |  |
| 11011 007 | inpact Link/ringled 750min/x 000min                                          |  |
|           | MOBILE PEDESTALS / 32MM TOP / NO LOCKS                                       |  |
| IMP009    | Impact Mobile Pedestal 1 Drawer, 1 Deep Filer                                |  |
| IMP010    | Impact Mobile Pedestal 1 Drawer, 1 Deep Filer, 1 Pencil Tray (Pull-Out)      |  |
| IMP011    | Impact Mobile Pedestal 3 Drawer                                              |  |
| IMP012    | Impact Mobile Pedestal 3 Drawer, 1 Pencil Tray (Pull-Out)                    |  |
| IMP013    | Impact Mobile Pedestal 2 Drawer, 1 Deep Filer                                |  |
| IMP054    | Impact Mobile Pedestal 1 Drawer, 1 Deep Filer, Cushion Top                   |  |
| 11011 054 | impact mobile redestal i Branci, i Beep iner, edishior top                   |  |
|           | DESK HEIGHT PEDESTALS / NO TOPS / NO LOCKS                                   |  |
| IMP014    | Impact Desk Height Pedestal 2 Drawer, Lever Arch                             |  |
| IMP015    | Impact Desk Height Pedestal 2 Drawer, 1 Deep Filer                           |  |
| IMP016    | Impact Desk Height Pedestal 4 Drawer                                         |  |
| IMP017    | Impact Desk Height Pedestal 4 Drawer, 1 Pencil Tray                          |  |
| IMP018    | Impact Desk Height Pedestal 2 Drawer, 1 Deep Filer, 1 Pencil Tray (Pull-Out) |  |
| IMP008    | Impact Desk Height Pedestal 1 Open Shelf, PC Holder                          |  |
| IMP047    | Impact Desk Height Pedestal 1 Drawer, PC Holder                              |  |
| IMP052    | Impact Desk Height Pedestal 1 Drawer, 1 Hinged Door                          |  |
| IMP053    | Impact Desk Height Pedestal 2 Drawer, 1 Hinged Door                          |  |
| 11011 000 | impact besk neight reactal 2 blaws, 11 inged boot                            |  |
|           | ATTACHABLE PEDESTAL / NO LOCKS                                               |  |
| IMP019    | Impact Attachable Pedestal 1 Drawer                                          |  |
| IMP020    | Impact Attachable Pedestal 2 Drawer                                          |  |
| IMP021    | Impact Attachable Pedestal 3 Drawer                                          |  |
|           |                                                                              |  |
|           | MISCELLANEOUS                                                                |  |
| MIS001    | Add On - Top Lock                                                            |  |
| MIS002    | Add On - Central Lock                                                        |  |
| MIS003    | Add On - Pencil Tray (Loose)                                                 |  |
| MIS004    | Add On - Silver Bar Handle (Each)                                            |  |
| MIS005    | Add On - Pull-Out Steel Cradle with Slides, 350mm Telescopic Runners         |  |
| ACC005    | Add On - Small Steel Corner Brackets                                         |  |
| ACC004    | Add On - Flat Connecting Brackets                                            |  |
| ACC008    | Add On - Cut and Supply Access Hole & Cover                                  |  |
| ACC041    | 11.2                                                                         |  |
| ACC040    | Add On - Supply and Fit Ergosoft / Edging / Bullnose Edging                  |  |
| ACC045    | Add On - 16mm Desk Height Leveller M6 (Set of 4)                             |  |
| ACC046    | Add On - 32mm Desk Height Leveller M8 (Set of 4)                             |  |
|           | Add On - Telescopic Runners 400mm for Standard Drawers                       |  |
|           |                                                                              |  |
| ACC048    | Add On - Telescopic Runners 350mm for Pencil Tray                            |  |