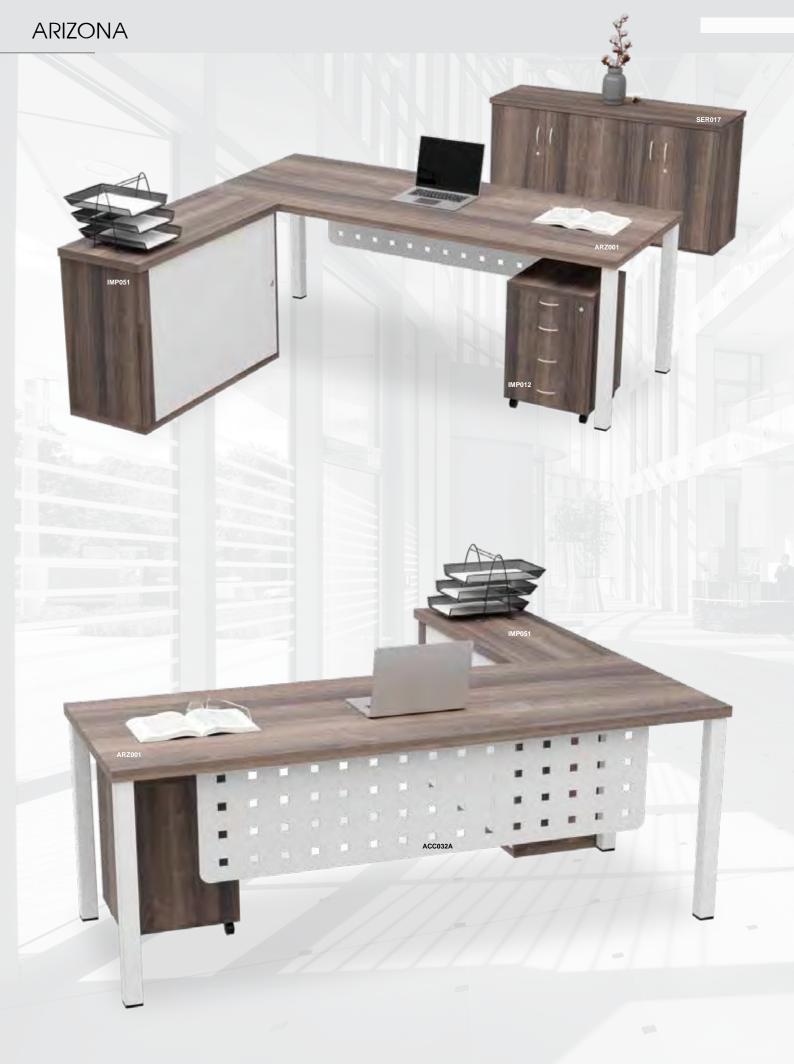

| ACC042 | Add On - KD Fittings - Unit Price                            |  |



- \* Standard Melamine Finishes / Including Two Tone
- \* 32mm Top / 16mm Substructure

  \* 76mm x 76mm Square Pole Legs Black / White / Silver

  \* Pole Legs Including Height Adjusters

  \* Roller Doors Available In: Black / White / Silver

- \* Accessories Not Included

|                  | MAIN DECK TOD