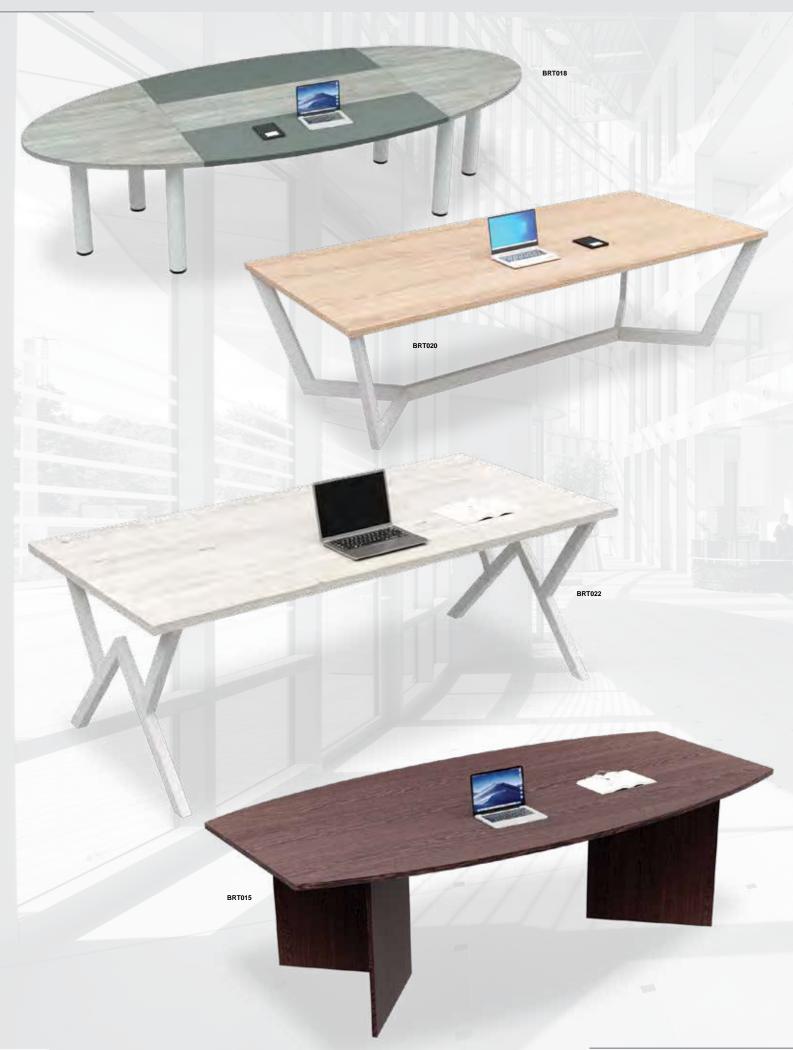

r Dock Cut Out (Standard) Add On - Supply and Fit Ergosoft / Edging / Bullnose Edging Add On - 16mm Desk Height Leveller M6 (Set of 4) Add On - 32mm Desk Height Leveller M8 (Set of 4) Add On - Telescopic Runners 400mm for Standard Drawers                                                           |  |
| ACC004<br>ACC041<br>ACC040<br>ACC045<br>ACC046<br>ACC047 | Add On - Small Steel Corner Brackets  Add On - Flat Connecting Brackets  Add On - Cut and Supply Access Hole & Cover  Add On - Power Dock Cut Out (Standard)  Add On - Supply and Fit Ergosoft / Edging / Bullnose Edging  Add On - 16mm Desk Height Leveller M6 (Set of 4)  Add On - 32mm Desk Height Leveller M8 (Set of 4)  Add On - Telescopic Runners 400mm for Standard Drawers  Add On - Telescopic Runners 350mm for Pencil Tray |  |









# BOARDROOM

- $^{\star}$  Standard Melamine Finishes / Including Two Tone
- \* 32mm Top & Legs \* 16mm Modesty / Substructure
- \* Steel Frames / Pole Legs Black / White / Silver (Powder Coated)
- \*Accessories Not Included

|        | PANEL LEG BOARDROOM                                                                |  |
|--------|------------------------------------------------------------------------------------|--|
| BRT001 | 2700mm x 1200mm - Panel Legs - Oval / Barrel / Rectangular - 2 Piece Top (3 Legs)  |  |
| BRT002 |                                                                                    |  |
| BRT003 | 2100mm x 1200mm - Panel Legs - Oval / Barrel / Rectangular                         |  |
| BRT004 | 1800mm x 1200mm - Panel Legs - Oval / Barrel / Rectangular