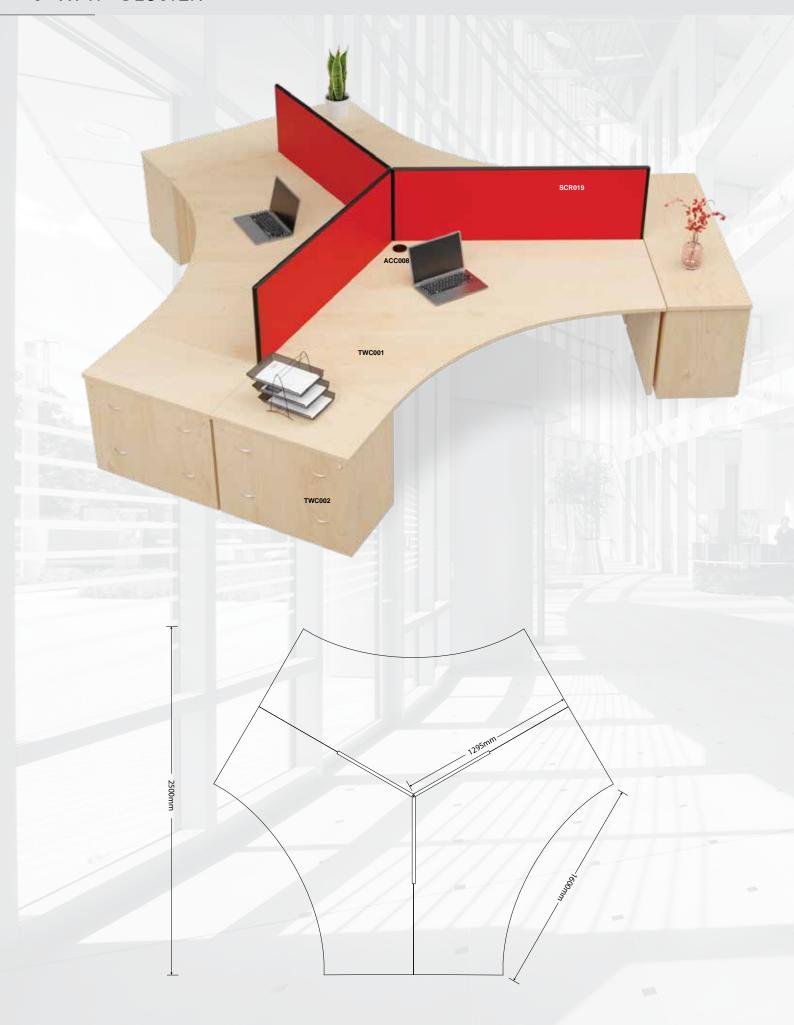

Product images are for illustrative purposes only and may differ from the actual product. T & C Apply. E & OE.

- $^{\star}$  Standard Melamine Finishes / Including Two Tone
- \* 32mm Top / 16mm Substructure
- \* 16mm Modesty Panel
- \* Accessories Not Included