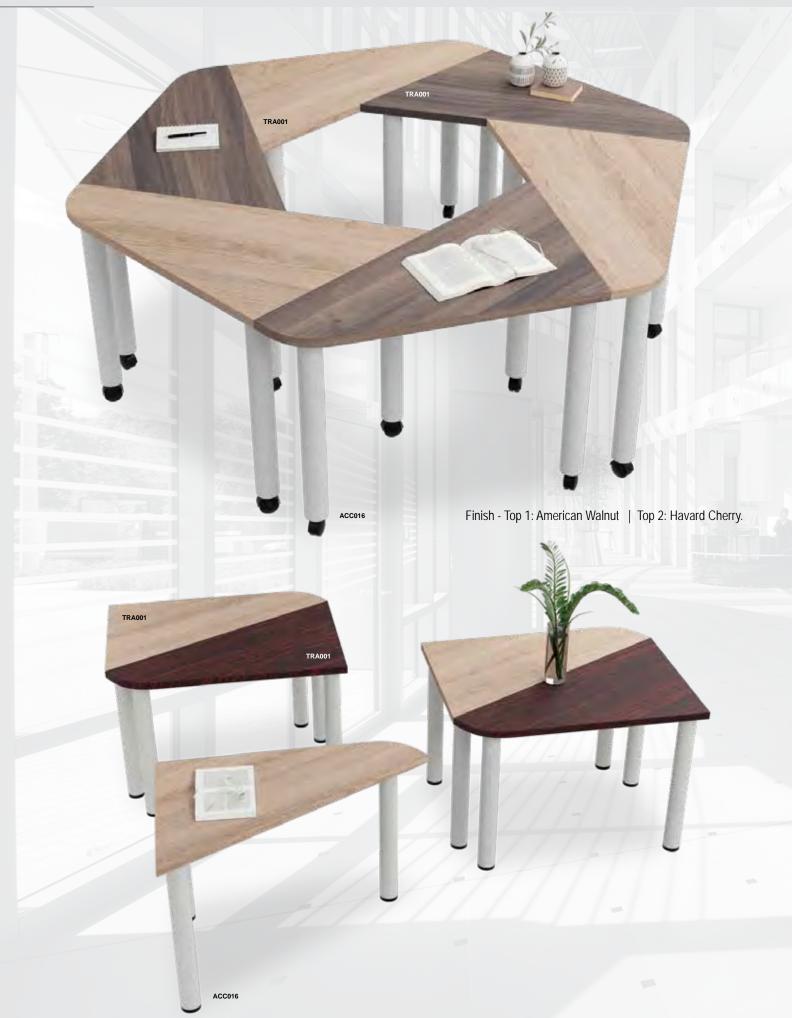

Product images are for illustrative purposes only and may differ from the actual product. T & C Apply. E & OE.

- $^{\star}$  Standard Melamine Finishes / Including Two Tone
- \* 32mm Top / 16mm Substructure
- \* 16mm Modesty Panel
- \* Accessories Not Included