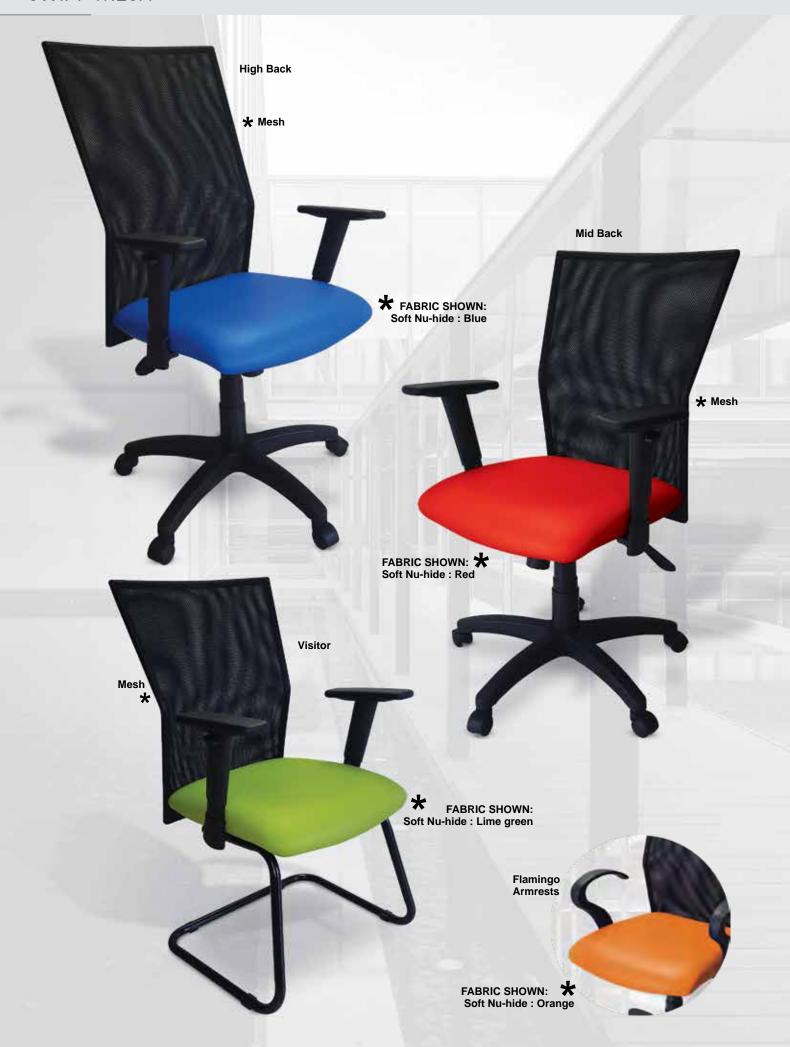

## **SEATING**

| Atlanta       | 129 |
|---------------|-----|
| Bravo         | 152 |
| Condor Range  | 146 |
| Dallas        | 141 |
| Daytona       | 150 |
| Echo          | 133 |
| Ergo-Flex 300 | 126 |
| Falcon        | 147 |
| Lilly         | 153 |
| Montana       | 131 |
| Montego       | 145 |
| Mustang       | 148 |
| Oregon        | 135 |
| Programmers   | 127 |
| Seattle       | 139 |
| Shanon        | 151 |
| Stetson       | 149 |
| Swift Mesh    | 143 |
| Tayo Range    | 154 |
| Texas         | 137 |
| Texas 4x4     | 125 |