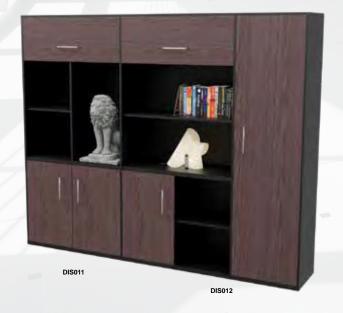

## **DESKING**

| DESIGNIC                                    |     |
|---------------------------------------------|-----|
| 3 Way Cluster                               | 27  |
| Alabama                                     | 63  |
| Alice                                       | 37  |
| Alliance                                    | 79  |
| Arizona                                     | 55  |
| Austin                                      | 17  |
| Boardroom                                   | 85  |
| Boston                                      | 9   |
| Britannica                                  | 11  |
| Call Network Cubicle                        | 31  |
| Cardiff                                     | 39  |
| Cluster Network                             | 67  |
| Coffee Tables                               | 97  |
| Colorado                                    | 47  |
| Conference & Coffee Tables                  | 89  |
| Data Network                                | 71  |
| Deacon                                      | 51  |
| Denver                                      | 15  |
| Desk Screens & Accessories                  | 123 |
| Display Units                               | 95  |
| Everest                                     | 49  |
| Georgia                                     | 43  |
| Houston                                     | 59  |
| Idaho                                       | 5   |
| Impact                                      | 3   |
| Indiana                                     | 7   |
| Intergrated                                 | 19  |
| Luna Cluster                                | 73  |
| Miami                                       | 35  |
| Michigan                                    | 25  |
| Nevada                                      | 33  |
| New Age                                     | 13  |
| New Era Training Tables                     | 83  |
| North Dakota                                | 21  |
| Nova Cluster                                | 69  |
| Ohio                                        | 53  |
| Oxford Cluster                              | 65  |
| Pasadena                                    | 57  |
| Pole Legs   Pigeon Hole   Coat & Hat Stands | 121 |
| Server Units                                | 91  |
| Side Tables                                 | 87  |
| Sienna Cubicle                              | 29  |
| South Dakota                                | 23  |
| Tampa                                       | 61  |
| Toronto                                     | 45  |
| Vega                                        | 77  |
| Wave Network                                | 75  |
| Windsor                                     | 41  |
| Zen                                         | 81  |