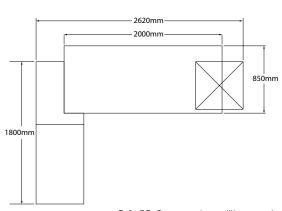

|                                                                                                               |  |
|                  | Add On - 32mm Desk Height Leveller M8 (Set of 4)                                                              |  |
| ACC040           |                                                                                                               |  |
| ACC047           | · · · · · · · · · · · · · · · · · · ·                                                                         |  |
| ACC040           | Add On - KD Fittings - Unit Price                                                                             |  |
| 100072           |                                                                                                               |  |







Finish - Main: African Wenge | Accent: Iceberg White.



- $^{\star}$  Standard Melamine Finishes / Incl. Two Tone
- \* 32mm Tops & Legs / 16mm Substructure
- \* 16mm Full Modesty Panel

  \* Roller Doors Available In: Black / White / Silver

  \* Accessories Not Included

|         | MAIN DESK SHELL                                                                  |
|---------|----------------------------------------------------------------------------------|
| MIA001  | Miami Main Desk - 2000mm x 1000mm / Bowed Front / Full Modesty                   |
| MIA001  | Miami Main Desk - 1800mm x 1000mm / Bowed Front / Full Modesty                   |
| MIA003  | Miami Side Return - 1200mm x 600mm / Full Modesty                                |
| WIIAOOS | Wildliff Side Netariff - 1200/illif