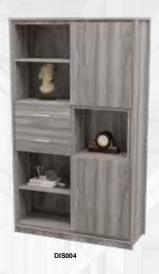

sk Height Leveller M6 (Set of 4)                                                                           |
| ACC046 | Add On - 32mm Desk Height Leveller M8 (Set of 4)                                                                           |
| ACC047 | Add On - Telescopic Runners 400mm for Standard Drawers                                                                     |
| ACC048 | Add On - Telescopic Runners 350mm for Pencil Tray                                                                          |
| ACC042 | Add On - KD Fittings - Unit Price                                                                                          |
|        | -                                                                                                                          |

DIS001















- \* Standard Melamine Finishes / Including Two Tone
  \* 32mm Top & Legs
  \* 16mm Modesty / Substructure
  \* Steel Frames / Pole Legs Black / White / Silver (Powder Coated)
- \*Accessories Not Included

|                  | DICDLAY UNITE LOLACE DOODS LUNGT DOODS LOOL LOOV                                                                                              |
|------------------|-----------------------------------------------------------------------------------------------------------------------------------------------|
| DIS001           | DISPLAY UNITS / GLASS DOORS / HINGE DOORS / NO LOCK Display Unit 1800mm H x 1350mm W x 400mm D / 2 x Glass Doors / 4 x Hinge Doors / Shelves  |
| DI3001           | Display Offic Tooothiif 11 x 1550fffff W x 400fffff D7 2 x Glass D