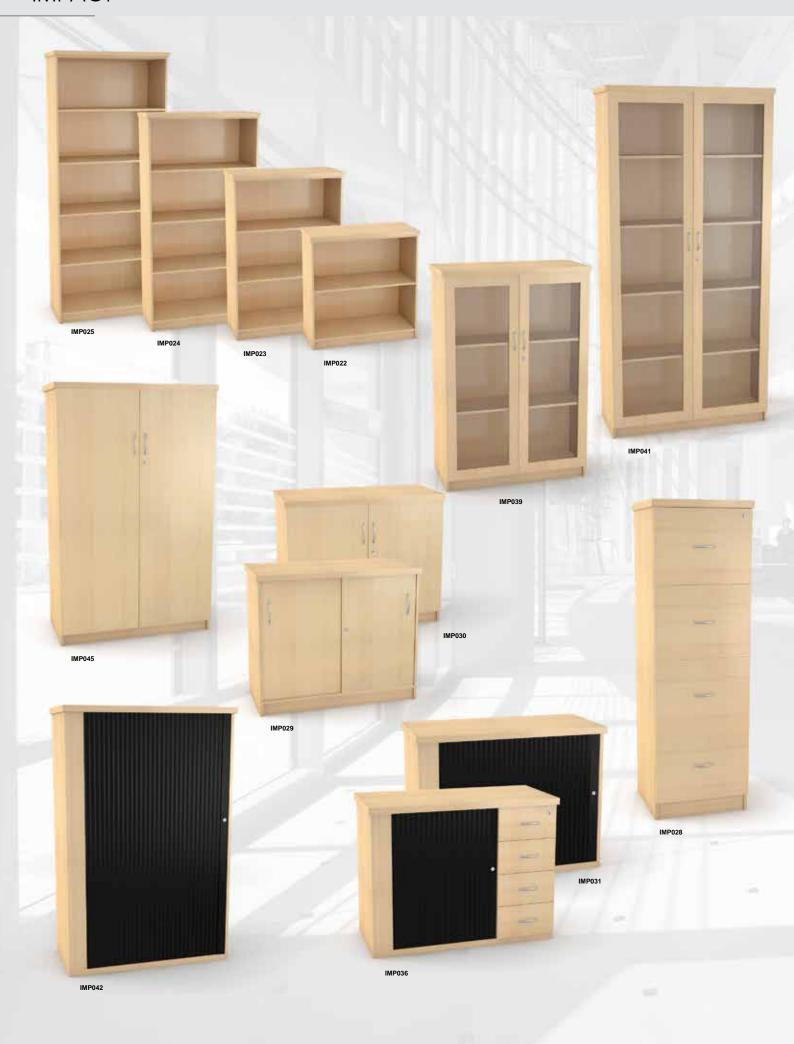

|  |
| ACC008    | Add On - Cut and Supply Access Hole & Cover                                  |  |
| ACC041    | 11.2                                                                         |  |
| ACC040    | Add On - Supply and Fit Ergosoft / Edging / Bullnose Edging                  |  |
| ACC045    | Add On - 16mm Desk Height Leveller M6 (Set of 4)                             |  |
| ACC046    | Add On - 32mm Desk Height Leveller M8 (Set of 4)                             |  |
|           | Add On - Telescopic Runners 400mm for Standard Drawers                       |  |
|           |                                                                              |  |
| ACC048    | Add On - Telescopic Runners 350mm for Pencil Tray                            |  |

2





- $^{\star}$  Standard Melamine Finishes / Including Two Tone  $^{\star}$  32mm Top / 16mm Substructure
- \* Roller Doors Available in: Black / White / Silver
- \* Accessories Not Included

|          | DOOMCACEC JOANNA TOD JAJANNA DA CVINIC