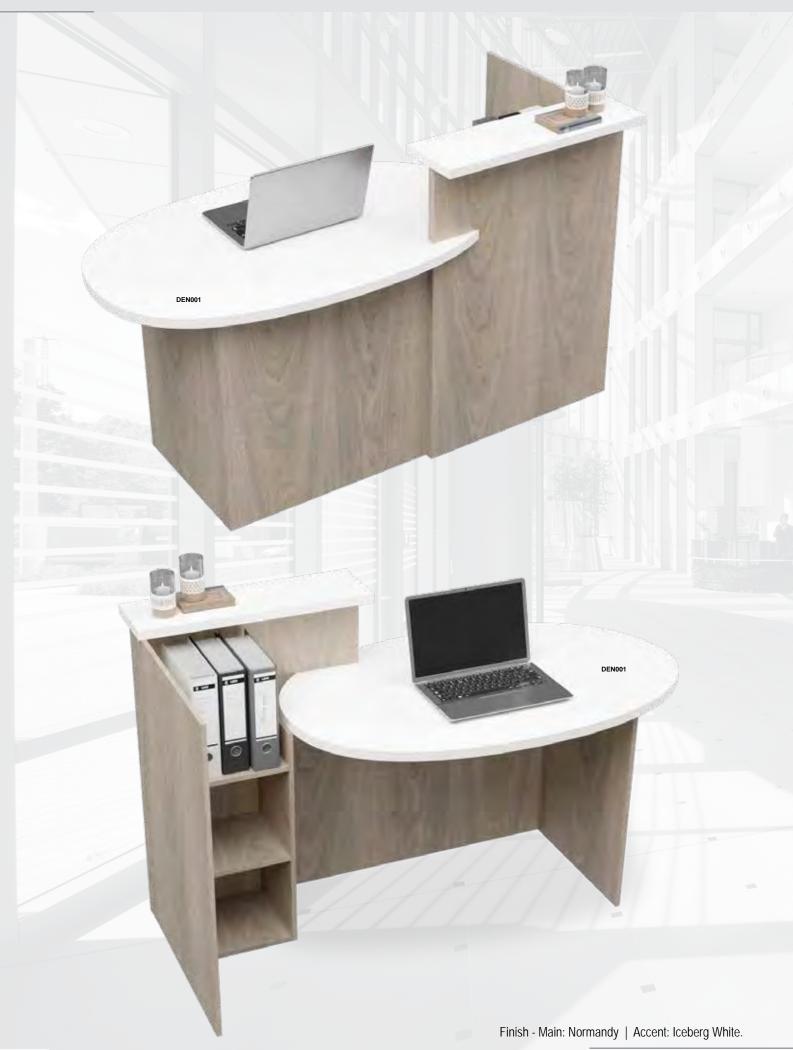

## RECEPTION -

| Alpha         | 115 |
|---------------|-----|
| Beta          | 109 |
| Ceta          | 117 |
| Curve         | 119 |
| Deco          | 103 |
| Denzo         | 111 |
| Finesse       | 101 |
| Luna          | 99  |
| New Reception | 105 |
| Omega         | 113 |
| Vista         | 107 |