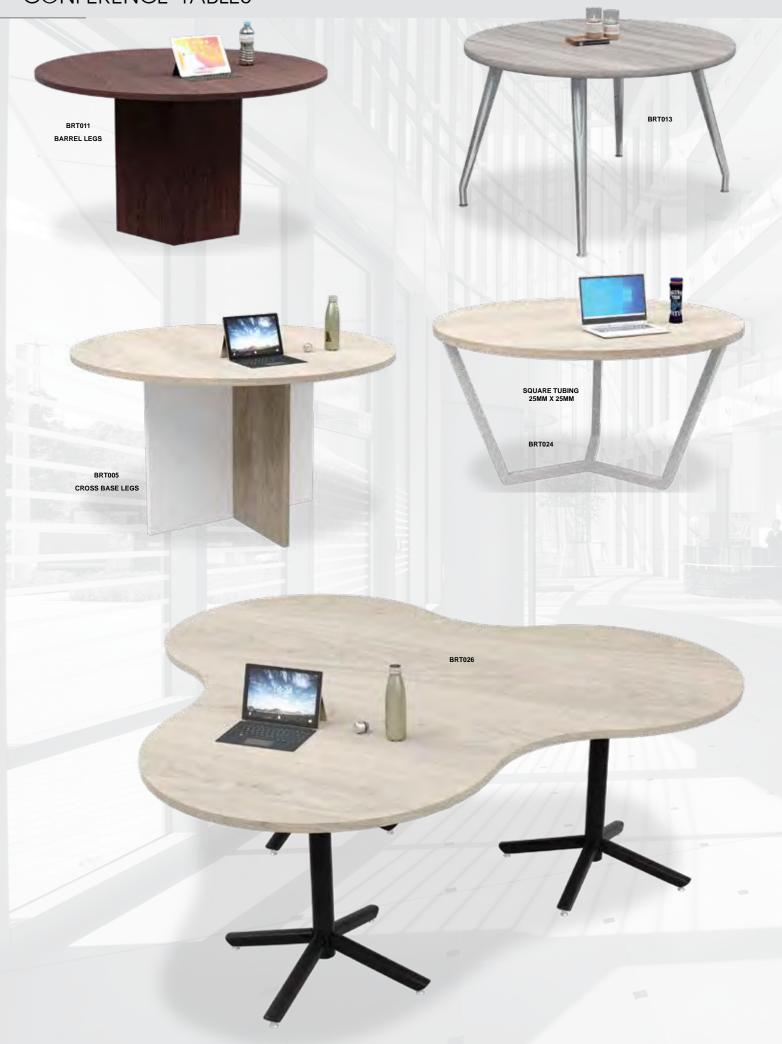

|

# CONFERENCE TABLES



- - \* Standard Melamine Finishes / Including Two Tone & Montana Melamine Finishes

  - \* 32mm Tops \* 16mm 1mm Matching Edging / 32mm 2mm Matching Edging
  - \*Accessories Not Included

|                                                                                                                      | CROSS BASE LEGS                                                                                                                                                                                                                                                                                                                                                                                                                                                                                       |