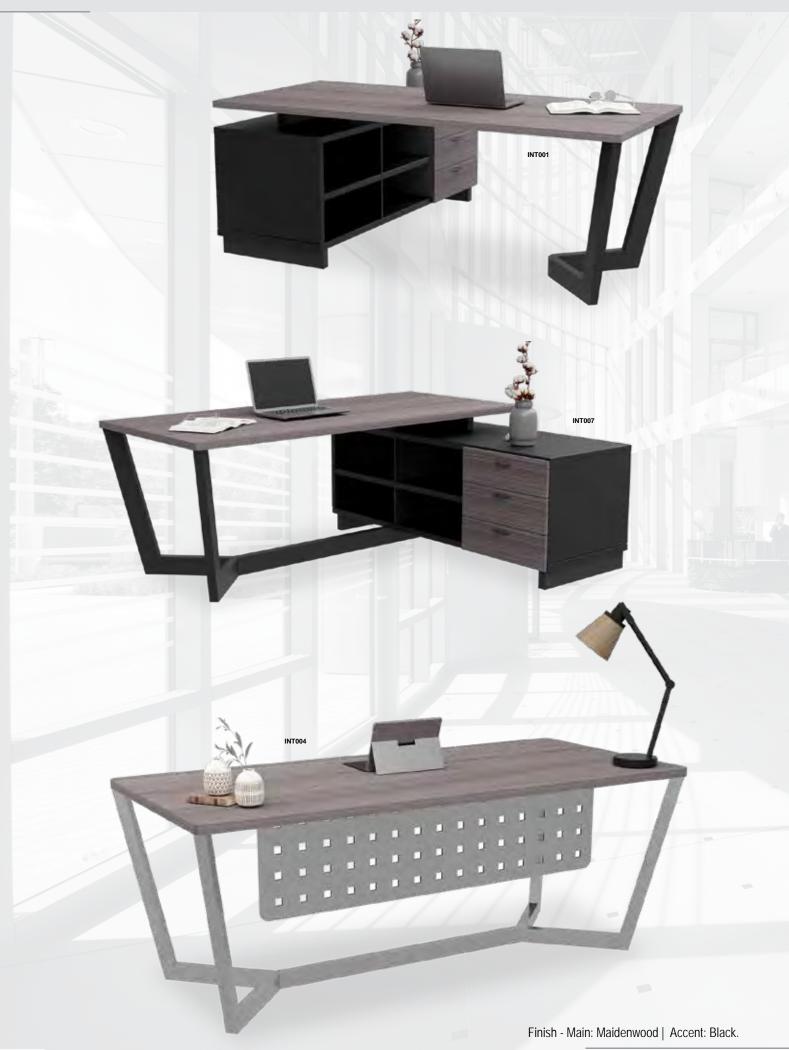

Product images are for illustrative purposes only and may differ from the actual product. T & C Apply. E & OE.

- $^{\star}$  Standard Melamine Finishes / Including Two Tone
- \* 32mm Top / 16mm Substructure
- \* 16mm Modesty Panel
- \* Accessories Not Included