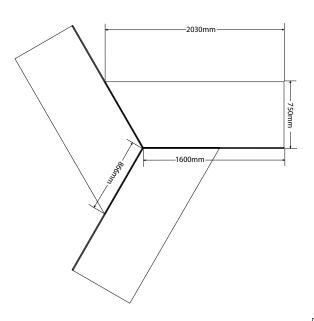

|           | MAIN DESK SHELL                                                              |  |
|-----------|------------------------------------------------------------------------------|--|
| IMP001    | Impact Desk Shell - 1800mm x 750mm                                           |  |
| IMP002    | Impact Desk Shell - 1600mm x 750mm                                           |  |
| IMP003    | Impact Desk Shell - 1500mm x 750mm                                           |  |
| IMP003    | Impact Desk Shell - 1200mm x 750mm                                           |  |
| IMP005    | Impact Desk Shell - 900mm x 600mm                                            |  |
| IMP006    | Impact Link Angled - 750mm x 750mm                                           |  |
| IMP007    | Impact Link Angled - 750mm x 600mm                                           |  |
| 11011 007 | inpact Link/ringled 750min/x 000min                                          |  |
|           | MOBILE PEDESTALS / 32MM TOP / NO LOCKS                                       |  |
| IMP009    | Impact Mobile Pedestal 1 Drawer, 1 Deep Filer                                |  |
| IMP010    | Impact Mobile Pedestal 1 Drawer, 1 Deep Filer, 1 Pencil Tray (Pull-Out)      |  |
| IMP011    | Impact Mobile Pedestal 3 Drawer                                              |  |
| IMP012    | Impact Mobile Pedestal 3 Drawer, 1 Pencil Tray (Pull-Out)                    |  |
| IMP013    | Impact Mobile Pedestal 2 Drawer, 1 Deep Filer                                |  |
| IMP054    | Impact Mobile Pedestal 1 Drawer, 1 Deep Filer, Cushion Top                   |  |
| 11011 054 | impact mobile redestal i Branci, i Beep iner, edishior top                   |  |
|           | DESK HEIGHT PEDESTALS / NO TOPS / NO LOCKS                                   |  |
| IMP014    | Impact Desk Height Pedestal 2 Drawer, Lever Arch                             |  |
| IMP015    | Impact Desk Height Pedestal 2 Drawer, 1 Deep Filer                           |  |
| IMP016    | Impact Desk Height Pedestal 4 Drawer                                         |  |
| IMP017    | Impact Desk Height Pedestal 4 Drawer, 1 Pencil Tray                          |  |
| IMP018    | Impact Desk Height Pedestal 2 Drawer, 1 Deep Filer, 1 Pencil Tray (Pull-Out) |  |
| IMP008    | Impact Desk Height Pedestal 1 Open Shelf, PC Holder                          |  |
| IMP047    | Impact Desk Height Pedestal 1 Drawer, PC Holder                              |  |
| IMP052    | Impact Desk Height Pedestal 1 Drawer, 1 Hinged Door                          |  |
| IMP053    | Impact Desk Height Pedestal 2 Drawer, 1 Hinged Door                          |  |
| 11011 000 | impact besk neight reactal 2 blaws, 11 inged boot                            |  |
|           | ATTACHABLE PEDESTAL / NO LOCKS                                               |  |
| IMP019    | Impact Attachable Pedestal 1 Drawer                                          |  |
| IMP020    | Impact Attachable Pedestal 2 Drawer                                          |  |
| IMP021    | Impact Attachable Pedestal 3 Drawer                                          |  |
|           |                                                                              |  |
|           | MISCELLANEOUS                                                                |  |
| MIS001    | Add On - Top Lock                                                            |  |
| MIS002    | Add On - Central Lock                                                        |  |
| MIS003    | Add On - Pencil Tray (Loose)                                                 |  |
| MIS004    | Add On - Silver Bar Handle (Each)                                            |  |
| MIS005    | Add On - Pull-Out Steel Cradle with Slides, 350mm Telescopic Runners         |  |
| ACC005    | Add On - Small Steel Corner Brackets                                         |  |
| ACC004    | Add On - Flat Connecting Brackets                                            |  |
| ACC008    | Add On - Cut and Supply Access Hole & Cover                                  |  |
| ACC041    | 11.2                                                                         |  |
| ACC040    | Add On - Supply and Fit Ergosoft / Edging / Bullnose Edging                  |  |
| ACC045    | Add On - 16mm Desk Height Leveller M6 (Set of 4)                             |  |
| ACC046    | Add On - 32mm Desk Height Leveller M8 (Set of 4)                             |  |
|           | Add On - Telescopic Runners 400mm for Standard Drawers                       |  |
|           |                                                                              |  |
| ACC048    | Add On - Telescopic Runners 350mm for Pencil Tray                            |  |