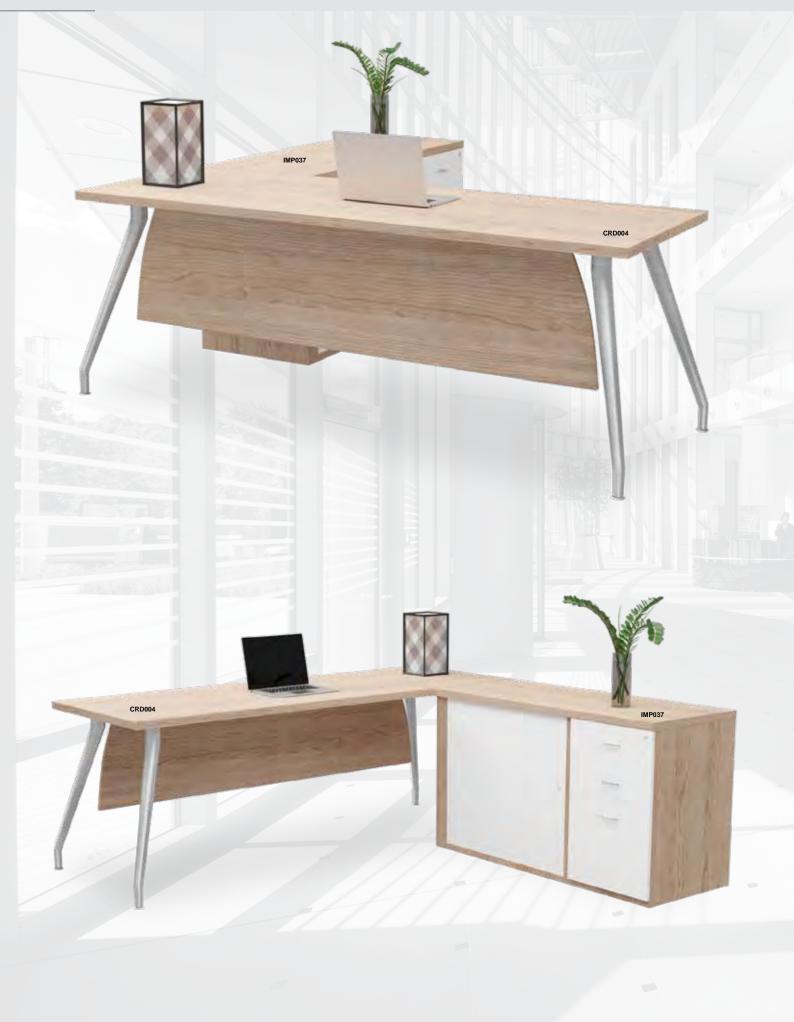

|           | MAIN DESK SHELL                                                              |  |
|-----------|------------------------------------------------------------------------------|--|
| IMP001    | Impact Desk Shell - 1800mm x 750mm                                           |  |
| IMP002    | Impact Desk Shell - 1600mm x 750mm                                           |  |
| IMP003    | Impact Desk Shell - 1500mm x 750mm                                           |  |
| IMP003    | Impact Desk Shell - 1200mm x 750mm                                           |  |
| IMP005    | Impact Desk Shell - 900mm x 600mm                                            |  |
| IMP006    | Impact Link Angled - 750mm x 750mm                                           |  |
| IMP007    | Impact Link Angled - 750mm x 600mm                                           |  |
| 11011 007 | inpact Link/ringled 750min/x 000min                                          |  |
|           | MOBILE PEDESTALS / 32MM TOP / NO LOCKS                                       |  |
| IMP009    | Impact Mobile Pedestal 1 Drawer, 1 Deep Filer                                |  |
| IMP010    | Impact Mobile Pedestal 1 Drawer, 1 Deep Filer, 1 Pencil Tray (Pull-Out)      |  |
| IMP011    | Impact Mobile Pedestal 3 Drawer                                              |  |
| IMP012    | Impact Mobile Pedestal 3 Drawer, 1 Pencil Tray (Pull-Out)                    |  |
| IMP013    | Impact Mobile Pedestal 2 Drawer, 1 Deep Filer                                |  |
| IMP054    | Impact Mobile Pedestal 1 Drawer, 1 Deep Filer, Cushion Top                   |  |
| 11011 054 | impact mobile redestal i Branci, i Beep iner, edishior top                   |  |
|           | DESK HEIGHT PEDESTALS / NO TOPS / NO LOCKS                                   |  |
| IMP014    | Impact Desk Height Pedestal 2 Drawer, Lever Arch                             |  |
| IMP015    | Impact Desk Height Pedestal 2 Drawer, 1 Deep Filer                           |  |
| IMP016    | Impact Desk Height Pedestal 4 Drawer                                         |  |
| IMP017    | Impact Desk Height Pedestal 4 Drawer, 1 Pencil Tray                          |  |
| IMP018    | Impact Desk Height Pedestal 2 Drawer, 1 Deep Filer, 1 Pencil Tray (Pull-Out) |  |
| IMP008    | Impact Desk Height Pedestal 1 Open Shelf, PC Holder                          |  |
| IMP047    | Impact Desk Height Pedestal 1 Drawer, PC Holder                              |  |
| IMP052    | Impact Desk Height Pedestal 1 Drawer, 1 Hinged Door                          |  |
| IMP053    | Impact Desk Height Pedestal 2 Drawer, 1 Hinged Door                          |  |
| 11011 000 | impact besk neight reactal 2 blaws, 11 inged boot                            |  |
|           | ATTACHABLE PEDESTAL / NO LOCKS                                               |  |
| IMP019    | Impact Attachable Pedestal 1 Drawer                                          |  |
| IMP020    | Impact Attachable Pedestal 2 Drawer                                          |  |
| IMP021    | Impact Attachable Pedestal 3 Drawer                                          |  |
|           |                                                                              |  |
|           | MISCELLANEOUS                                                                |  |
| MIS001    | Add On - Top Lock                                                            |  |
| MIS002    | Add On - Central Lock                                                        |  |
| MIS003    | Add On - Pencil Tray (Loose)                                                 |  |
| MIS004    | Add On - Silver Bar Handle (Each)                                            |  |
| MIS005    | Add On - Pull-Out Steel Cradle with Slides, 350mm Telescopic Runners         |  |
| ACC005    | Add On - Small Steel Corner Brackets                                         |  |
| ACC004    | Add On - Flat Connecting Brackets                                            |  |
| ACC008    | Add On - Cut and Supply Access Hole & Cover                                  |  |
| ACC041    | 11.2                                                                         |  |
| ACC040    | Add On - Supply and Fit Ergosoft / Edging / Bullnose Edging                  |  |
| ACC045    | Add On - 16mm Desk Height Leveller M6 (Set of 4)                             |  |
| ACC046    | Add On - 32mm Desk Height Leveller M8 (Set of 4)                             |  |
|           | Add On - Telescopic Runners 400mm for Standard Drawers                       |  |
|           |                                                                              |  |
| ACC048    | Add On - Telescopic Runners 350mm for Pencil Tray                            |  |