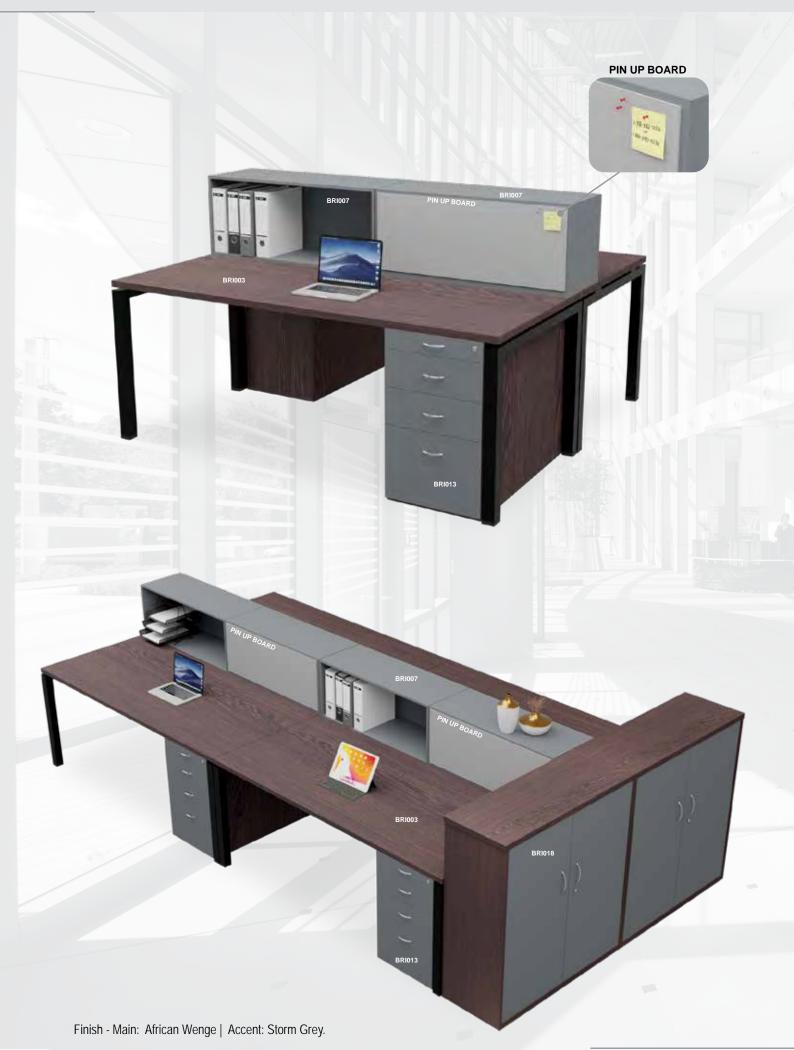

Product images are for illustrative purposes only and may differ from the actual product. T & C Apply. E & OE.

- $^{\star}$  Standard Melamine Finishes / Including Two Tone
- \* 32mm Top / 16mm Substructure
- \* 16mm Modesty Panel
- \* Accessories Not Included