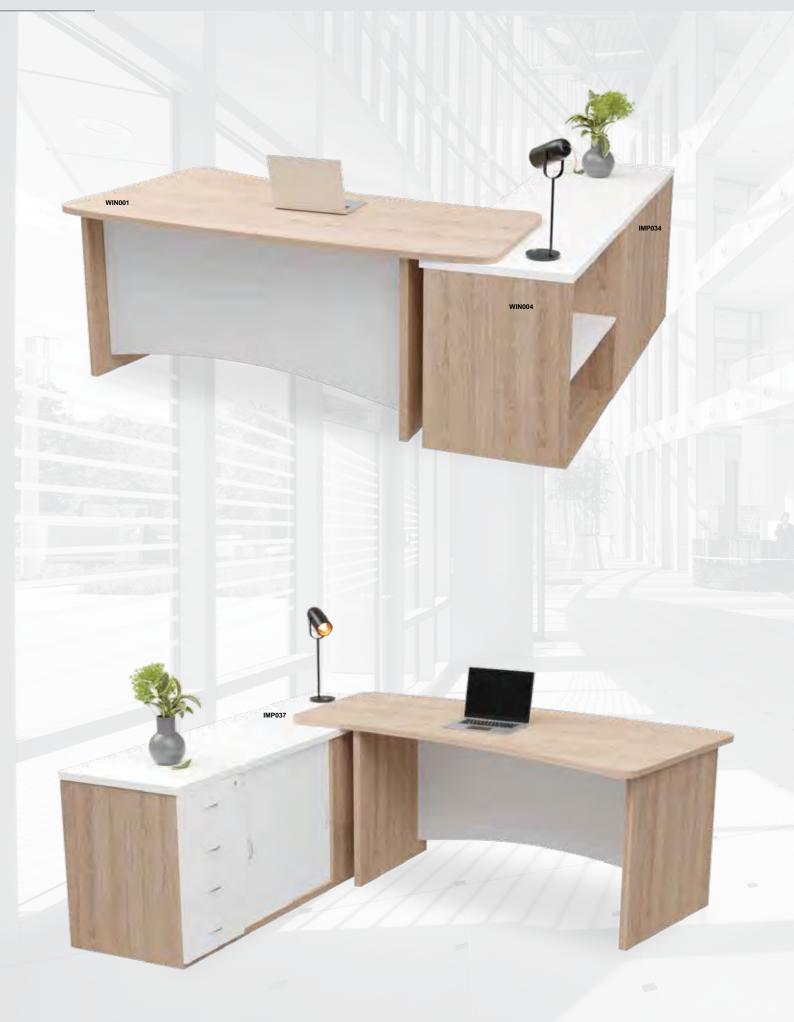

Product images are for illustrative purposes only and may differ from the actual product. T & C Apply. E & OE.

- $^{\star}$  Standard Melamine Finishes / Including Two Tone
- \* 32mm Top / 16mm Substructure
- \* 16mm Modesty Panel
- \* Accessories Not Included