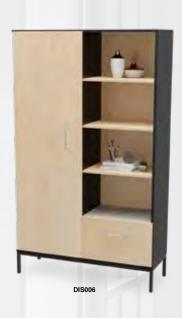

eight Leveller M6 (Set of 4)                                                                           |
| ACC046 | Add On - 32mm Desk Height Leveller M8 (Set of 4)                                                                           |
| ACC047 | Add On - Telescopic Runners 400mm for Standard Drawers                                                                     |
| ACC048 | Add On - Telescopic Runners 350mm for Pencil Tray                                                                          |
| ACC042 | Add On - KD Fittings - Unit Price                                                                                          |
|        | -                                                                                                                          |

DIS001















- \* Standard Melamine Finishes / Including Two Tone
  \* 32mm Top & Legs
  \* 16mm Modesty / Substructure
  \* Steel Frames / Pole Legs Black / White / Silver (Powder Coated)
- \*Accessories Not Included

|                  | DICDLAY UNITE LOLACE DOODS LUNGT DOODS LOOL LOOV                                                                                              |
|------------------|-----------------------------------------------------------------------------------------------------------------------------------------------|
| DIS001           | DISPLAY UNITS / GLASS DOORS / HINGE DOORS / NO LOCK Display Unit 1800mm H x 1350mm W x 400mm D / 2 x Glass Doors / 4 x Hinge Doors / Shelves  |
| DI3001           | Display Offic Tooothiif 11 x 1550fffff W x 400fffff D7 2 x Glass D0015