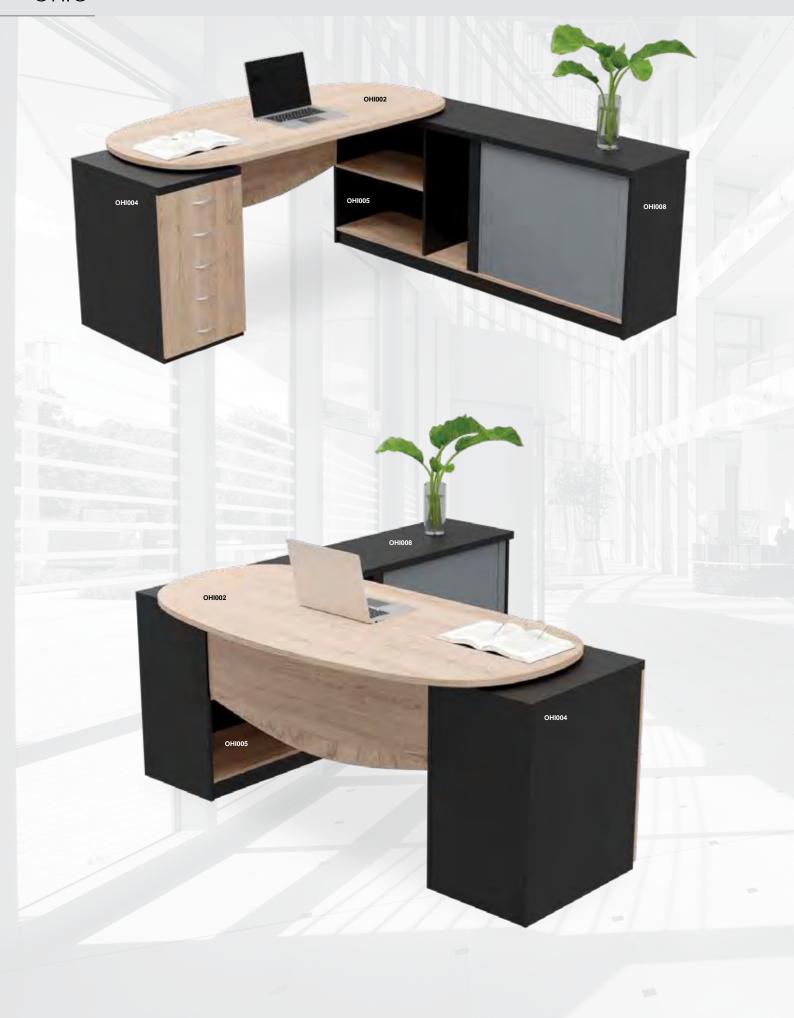

|





- \* Standard Melamine Finishes / Including Two Tone
  \* 32mm Top / 16mm Substructure
  \* Floating Top Supported By: Powder Coated Steel Frame: Black / White / Silver
  \* Roller Doors Available In: Black / White / Silver
  \* Accessories Not Included

| MAIN DESK TOP / MODESTY PANEL / STEEL FRAME / 16MM MODESTY OHIO01 Ohio Main Desk - 1800mm X 850mm OHI002 Ohio Main Desk - 2000mm X 850mm  DESK HEIGHT PEDESTAL / 32MM TOP / NO LOCKS OHI003 Ohio Desk Height Pedestal 2 Drawer, 1 Deep Filer OHI004 Ohio Desk Height Pedestal 4 Drawer, 1 Pencil Tray  SIDE PC HOLDER CABINET / 32MM TOP OHI005 Side PC Holder / 2 - Tier Bookcase - 900mm x 600mm  CREDENZA CABINETS/ 32MM TOP / 16MM BACKING / 16MM SHELF OHI006 Ohio Credenza - 1000mm x 600mm Black Roller Door OHI007 Ohio Credenza - 1000mm x 600mm W