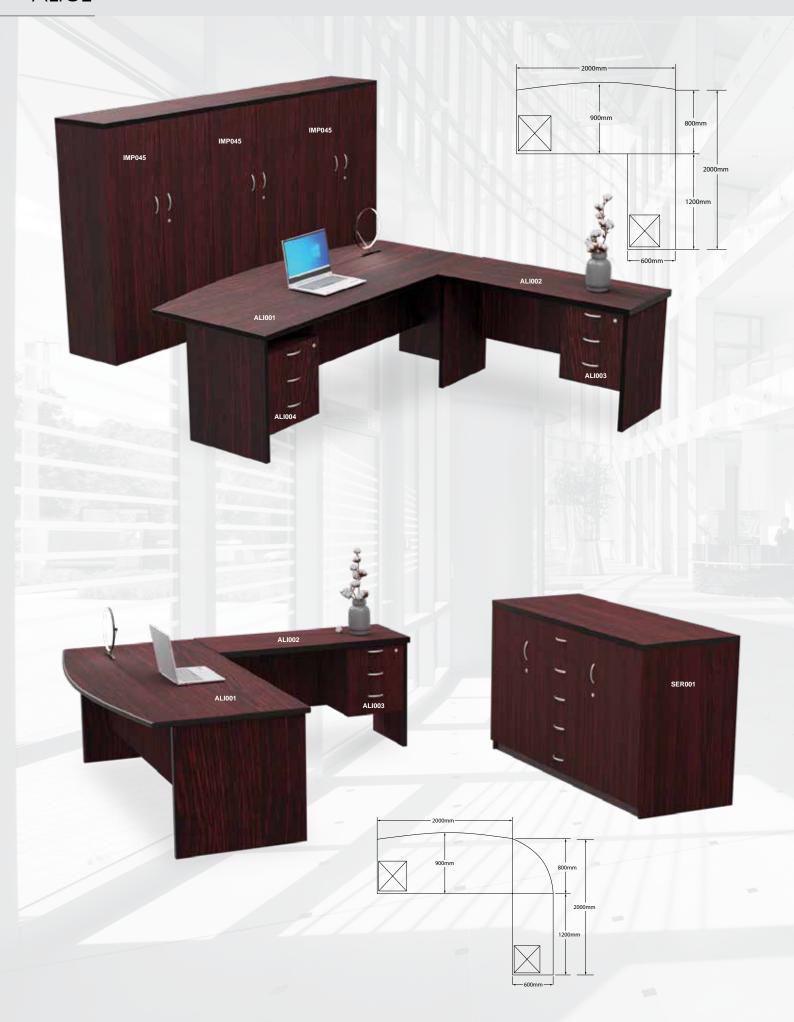

Product images are for illustrative purposes only and may differ from the actual product. T & C Apply. E & OE.

- $^{\star}$  Standard Melamine Finishes / Including Two Tone
- \* 32mm Top / 16mm Substructure
- \* 16mm Modesty Panel
- \* Accessories Not Included