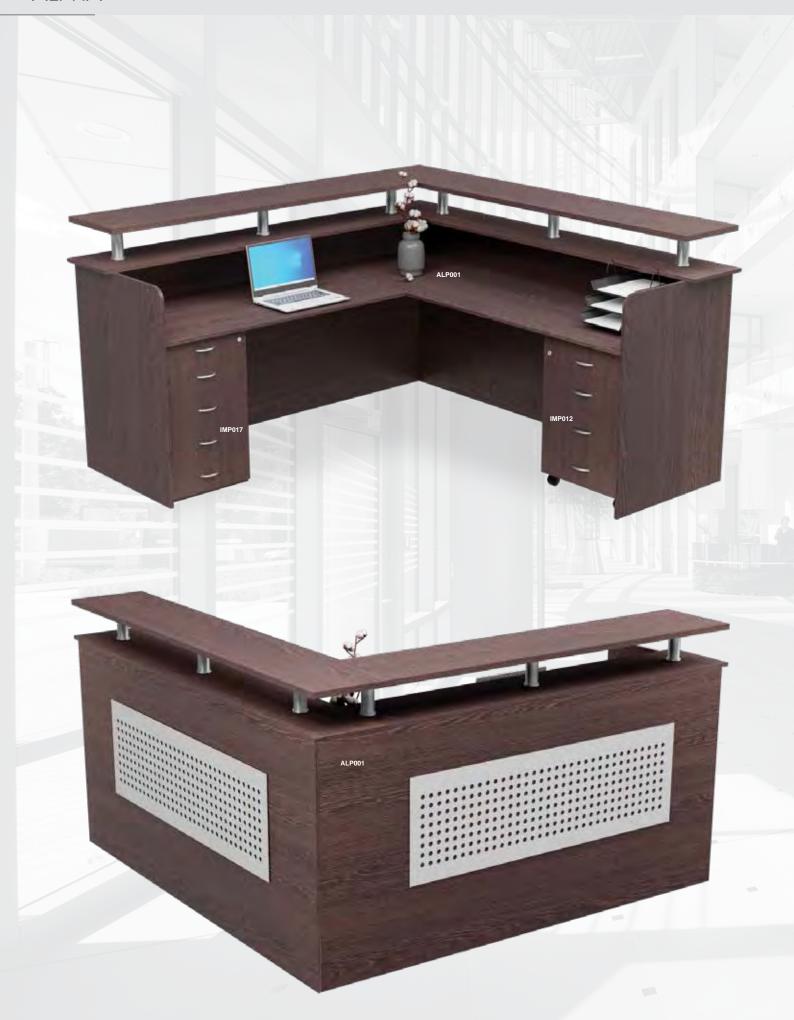

## RECEPTION -

| Alpha         | 115 |
|---------------|-----|
| Beta          | 109 |
| Ceta          | 117 |
| Curve         | 119 |
| Deco          | 103 |
| Denzo         | 111 |
| Finesse       | 101 |
| Luna          | 99  |
| New Reception | 105 |
| Omega         | 113 |
| Vista         | 107 |