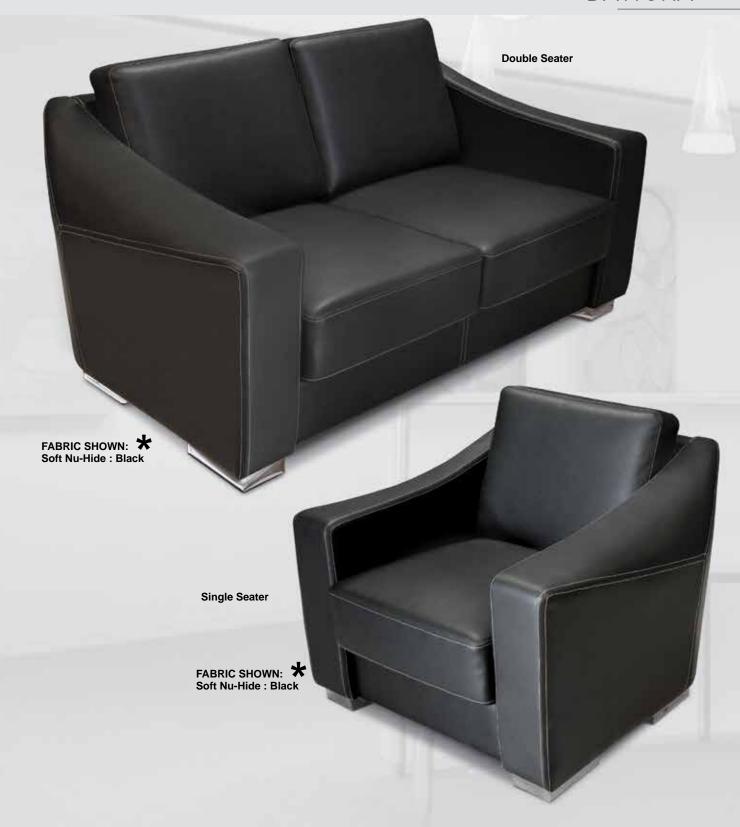

## **SEATING**

| Atlanta       | 129 |
|---------------|-----|
| Bravo         | 152 |
| Condor Range  | 146 |
| Dallas        | 141 |
| Daytona       | 150 |
| Echo          | 133 |
| Ergo-Flex 300 | 126 |
| Falcon        | 147 |
| Lilly         | 153 |
| Montana       | 131 |
| Montego       | 145 |
| Mustang       | 148 |
| Oregon        | 135 |
| Programmers   | 127 |
| Seattle       | 139 |
| Shanon        | 151 |
| Stetson       | 149 |
| Swift Mesh    | 143 |
| Tayo Range    | 154 |
| Texas         | 137 |
| Texas 4x4     | 125 |