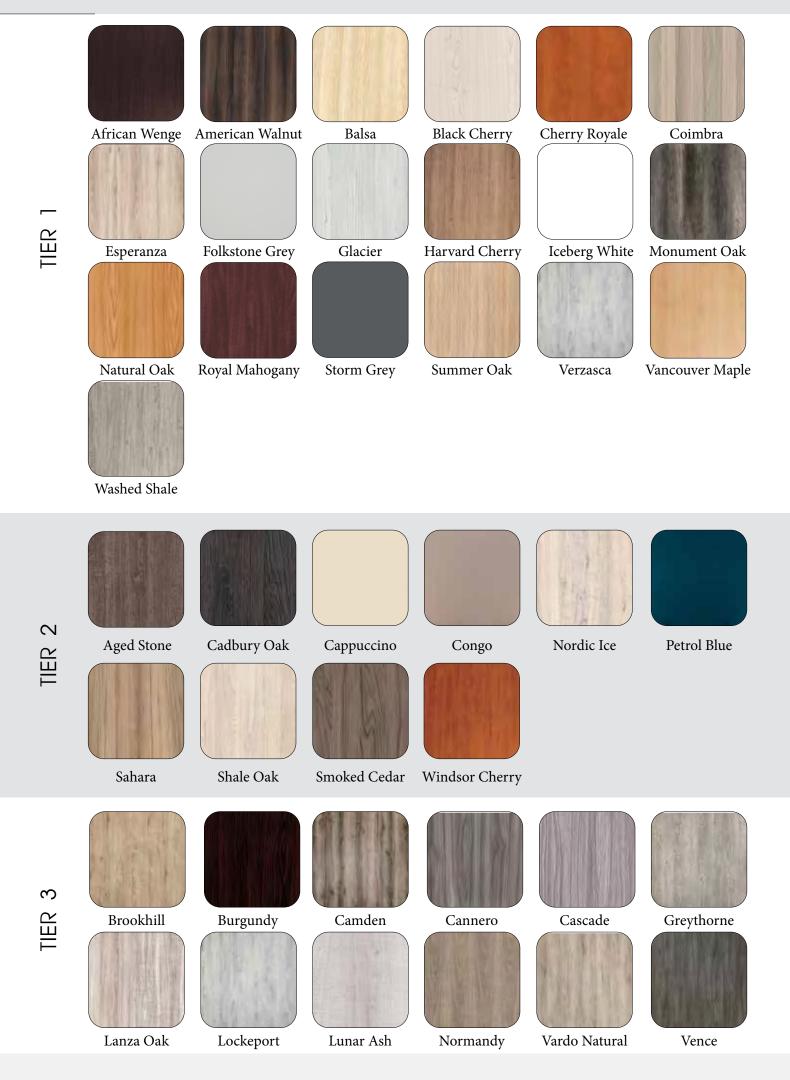

Product images are for illustrative purposes only and may differ from the actual product. T & C Apply. E & OE.

- $^{\star}$  Standard Melamine Finishes / Including Two Tone
- \* 32mm Top / 16mm Substructure
- \* 16mm Modesty Panel
- \* Accessories Not Included