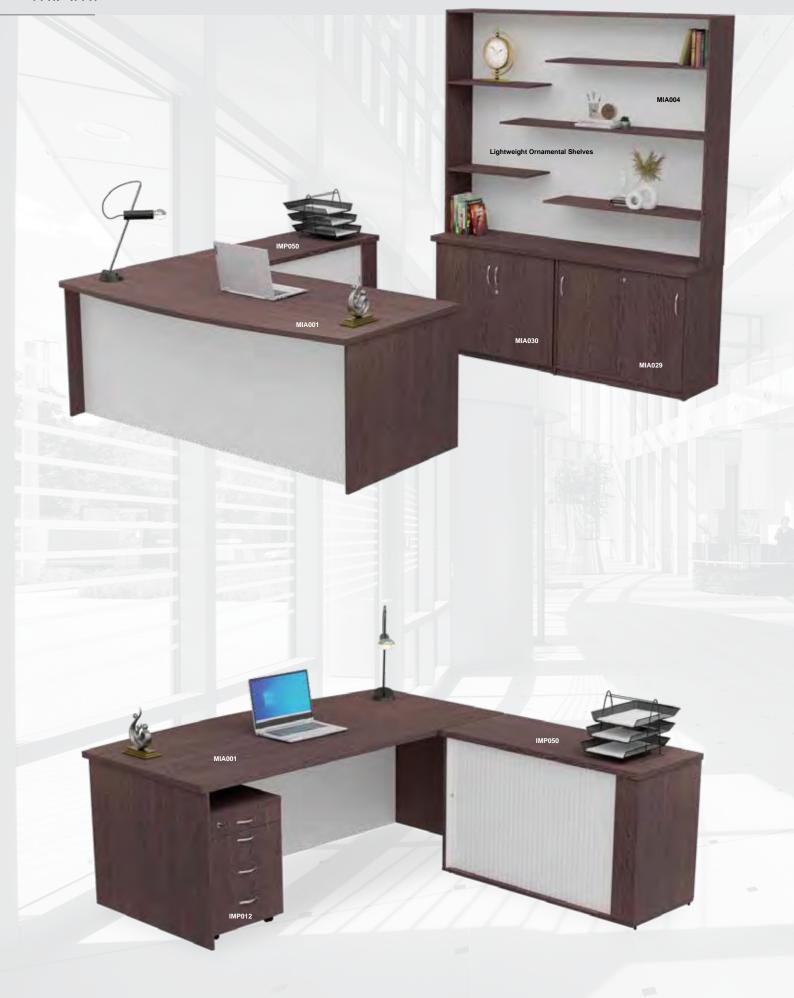

Product images are for illustrative purposes only and may differ from the actual product. T & C Apply. E & OE.

- $^{\star}$  Standard Melamine Finishes / Including Two Tone
- \* 32mm Top / 16mm Substructure
- \* 16mm Modesty Panel
- \* Accessories Not Included

|           | MAIN DESK SHELL                                                              |  |
|-----------|------------------------------------------------------------------------------|--|
| IMP001    | Impact Desk Shell - 1800mm x 750mm                                           |  |
| IMP002    | Impact Desk Shell - 1600mm x 750mm                                           |  |
| IMP003    | Impact Desk Shell - 1500mm x 750mm                                           |  |
| IMP003    | Impact Desk Shell - 1200mm x 750mm                                           |  |
| IMP005    | Impact Desk Shell - 900mm x 600mm                                            |  |
| IMP006    | Impact Link Angled - 750mm x 750mm                                           |  |
| IMP007    | Impact Link Angled - 750mm x 600mm                                           |  |
| 11011 007 | inpact Link/ringled 750min/x 000min                                          |  |
|           | MOBILE PEDESTALS / 32MM TOP / NO LOCKS                                       |  |
| IMP009    | Impact Mobile Pedestal 1 Drawer, 1 Deep Filer                                |  |
| IMP010    | Impact Mobile Pedestal 1 Drawer, 1 Deep Filer, 1 Pencil Tray (Pull-Out)      |  |
| IMP011    | Impact Mobile Pedestal 3 Drawer                                              |  |
| IMP012    | Impact Mobile Pedestal 3 Drawer, 1 Pencil Tray (Pull-Out)                    |  |
| IMP013    | Impact Mobile Pedestal 2 Drawer, 1 Deep Filer                                |  |
| IMP054    | Impact Mobile Pedestal 1 Drawer, 1 Deep Filer, Cushion Top                   |  |
| 11011 054 | impact mobile redestal i Branci, i Beep iner, edishior top                   |  |
|           | DESK HEIGHT PEDESTALS / NO TOPS / NO LOCKS                                   |  |
| IMP014    | Impact Desk Height Pedestal 2 Drawer, Lever Arch                             |  |
| IMP015    | Impact Desk Height Pedestal 2 Drawer, 1 Deep Filer                           |  |
| IMP016    | Impact Desk Height Pedestal 4 Drawer                                         |  |
| IMP017    | Impact Desk Height Pedestal 4 Drawer, 1 Pencil Tray                          |  |
| IMP018    | Impact Desk Height Pedestal 2 Drawer, 1 Deep Filer, 1 Pencil Tray (Pull-Out) |  |
| IMP008    | Impact Desk Height Pedestal 1 Open Shelf, PC Holder                          |  |
| IMP047    | Impact Desk Height Pedestal 1 Drawer, PC Holder                              |  |
| IMP052    | Impact Desk Height Pedestal 1 Drawer, 1 Hinged Door                          |  |
| IMP053    | Impact Desk Height Pedestal 2 Drawer, 1 Hinged Door                          |  |
| 11011 000 | impact besk neight reactal 2 blaws, 11 inged boot                            |  |
|           | ATTACHABLE PEDESTAL / NO LOCKS                                               |  |
| IMP019    | Impact Attachable Pedestal 1 Drawer                                          |  |
| IMP020    | Impact Attachable Pedestal 2 Drawer                                          |  |
| IMP021    | Impact Attachable Pedestal 3 Drawer                                          |  |
|           |                                                                              |  |
|           | MISCELLANEOUS                                                                |  |
| MIS001    | Add On - Top Lock                                                            |  |
| MIS002    | Add On - Central Lock                                                        |  |
| MIS003    | Add On - Pencil Tray (Loose)                                                 |  |
| MIS004    | Add On - Silver Bar Handle (Each)                                            |  |
| MIS005    | Add On - Pull-Out Steel Cradle with Slides, 350mm Telescopic Runners         |  |
| ACC005    | Add On - Small Steel Corner Brackets                                         |  |
| ACC004    | Add On - Flat Connecting Brackets                                            |  |
| ACC008    | Add On - Cut and Supply Access Hole & Cover                                  |  |
| ACC041    | 11.2                                                                         |  |
| ACC040    | Add On - Supply and Fit Ergosoft / Edging / Bullnose Edging                  |  |
| ACC045    | Add On - 16mm Desk Height Leveller M6 (Set of 4)                             |  |
| ACC046    | Add On - 32mm Desk Height Leveller M8 (Set of 4)                             |  |
|           | Add On - Telescopic Runners 400mm for Standard Drawers                       |  |
|           |                                                                              |  |
| ACC048    | Add On - Telescopic Runners 350mm for Pencil Tray                            |  |