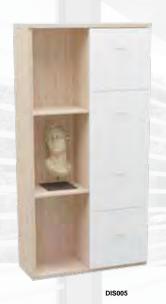

Height Leveller M6 (Set of 4)                                                                           |
| ACC046 | Add On - 32mm Desk Height Leveller M8 (Set of 4)                                                                           |
| ACC047 | Add On - Telescopic Runners 400mm for Standard Drawers                                                                     |
| ACC048 | Add On - Telescopic Runners 350mm for Pencil Tray                                                                          |
| ACC042 | Add On - KD Fittings - Unit Price                                                                                          |
|        | -                                                                                                                          |

DIS001















- \* Standard Melamine Finishes / Including Two Tone
  \* 32mm Top & Legs
  \* 16mm Modesty / Substructure
  \* Steel Frames / Pole Legs Black / White / Silver (Powder Coated)
- \*Accessories Not Included

|                  | DICDLAY UNITE LOLACE DOODS LUNGT DOODS LOOL LOOV                                                                                              |
|------------------|-----------------------------------------------------------------------------------------------------------------------------------------------|
| DIS001           | DISPLAY UNITS / GLASS DOORS / HINGE DOORS / NO LOCK Display Unit 1800mm H x 1350mm W x 400mm D / 2 x Glass Doors / 4 x Hinge Doors / Shelves  |
| DI3001           | Display Offic Tooothiif 11 x 1550fffff W x 400fffff D7 2 x Glass D00