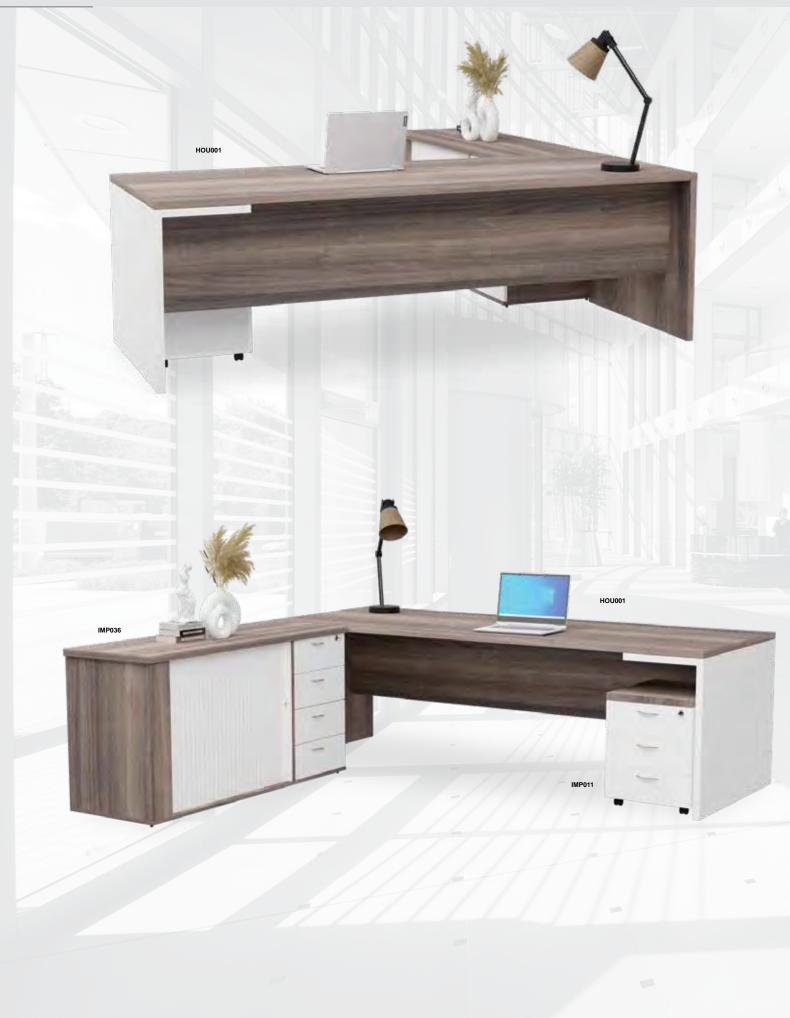

y  Impact Desk Height Pedestal 1 Drawer, 1 Pencil Tray  Impact Desk Height Pedestal 1 Drawer, 1 Pencil Tray  Impact Desk Height Pedestal 1 Drawer, 1 Pencil Tray  Impact Desk Height Pedestal 2 Drawer, 1 Deep Filer, 1 Pencil Tray (Pull-Out)  Impact Desk Height Pedestal 1 Drawer, 1 Hinged Door  Impact Desk Height Pedestal 2 Drawer, 1 Hinged Door  Impact Desk Height Pedestal 2 Drawer, 1 Hinged Door  Credenza - 900mm x 600mm Lock, Silding Door  Credenza - 900mm x 600mm Lock, Hinged Door  Credenza - 1000mm x 600mm Black Roller Door  Credenza - 1000mm x 600mm Black Roller Door  Credenza - 1000mm x 600mm Mittle / Silver Roller Door  Credenza - 1000mm x 600mm Mittle / Silver Roller Door  Credenza - 1000mm x 600mm Mittle / Silver Roller Door  Credenza - 1000mm x 600mm Mittle / Silver Roller Door |



- $^{\star}$  Standard Melamine Finishes / Including Two Tone
- \* 32mm Top / 32mm Panel Legs / 16mm Modesty Panel \* 32mm Decorative Leg 2 Tone
- \* 16mm Substructure
- \* Roller Doors Available in: Black / White / Silver
- \* Accessories Not Included

|            | MAIN DESK TOP / 32MM PANEL LEGS / 16MM MODESTY PANEL                         |  |
|------------|------------------------------------------------------------------------------|--|
| HOU001     | Houston Main Desk - 1800mm x 1000mm                                          |  |
| HOU002     | Houston Main Desk - 2000mm x 1000mm                                          |  |
|            | MOBILE PEDESTALS / 32MM TOP / NO LOCKS                                       |  |
| IMP009     | Impact Mobile Pedestal 1 Drawer, 1 Deep File