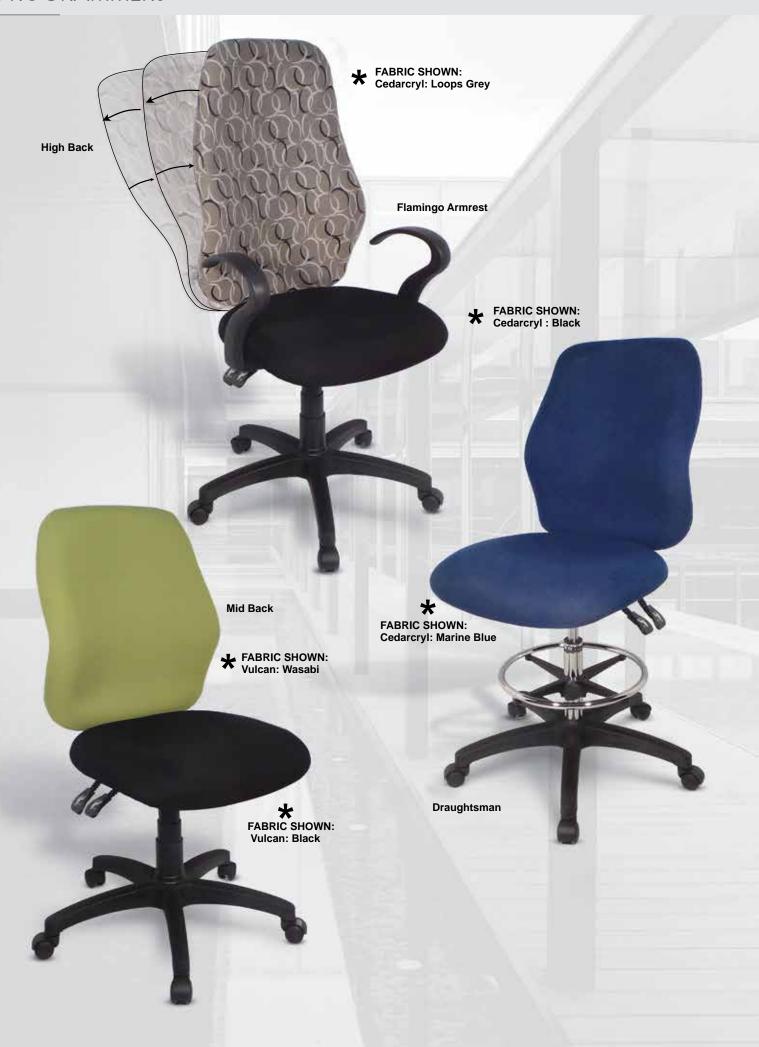

## **SEATING**

| Atlanta       | 129 |
|---------------|-----|
| Bravo         | 152 |
| Condor Range  | 146 |
| Dallas        | 141 |
| Daytona       | 150 |
| Echo          | 133 |
| Ergo-Flex 300 | 126 |
| Falcon        | 147 |
| Lilly         | 153 |
| Montana       | 131 |
| Montego       | 145 |
| Mustang       | 148 |
| Oregon        | 135 |
| Programmers   | 127 |
| Seattle       | 139 |
| Shanon        | 151 |
| Stetson       | 149 |
| Swift Mesh    | 143 |
| Tayo Range    | 154 |
| Texas         | 137 |
| Texas 4x4     | 125 |