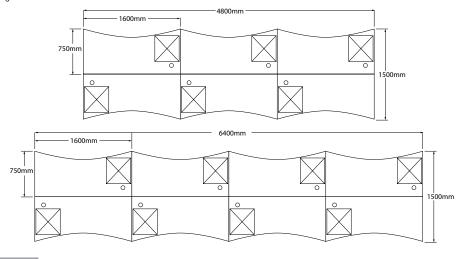

Product images are for illustrative purposes only and may differ from the actual product. T & C Apply. E & OE.

- $^{\star}$  Standard Melamine Finishes / Including Two Tone
- \* 32mm Top / 16mm Substructure
- \* 16mm Modesty Panel
- \* Accessories Not Included

|           | MAIN DESK SHELL                                                              |  |
|-----------|------------------------------------------------------------------------------|--|
| IMP001    | Impact Desk Shell - 1800mm x 750mm                                           |  |
| IMP002    | Impact Desk Shell - 1600mm x 750mm                                           |  |
| IMP003    | Impact Desk Shell - 1500mm x 750mm                                           |  |
| IMP003    | Impact Desk Shell - 1200mm x 750mm                                           |  |
| IMP005    | Impact Desk Shell - 900mm x 600mm                                            |  |
| IMP006    | Impact Link Angled - 750mm x 750mm                                           |  |
| IMP007    | Impact Link Angled - 750mm x 600mm                                           |  |
| 11011 007 | inpact Link/ringled 750min/x 000min                                          |  |
|           | MOBILE PEDESTALS / 32MM TOP / NO LOCKS                                       |  |
| IMP009    | Impact Mobile Pedestal 1 Drawer, 1 Deep Filer                                |  |
| IMP010    | Impact Mobile Pedestal 1 Drawer, 1 Deep Filer, 1 Pencil Tray (Pull-Out)      |  |
| IMP011    | Impact Mobile Pedestal 3 Drawer                                              |  |
| IMP012    | Impact Mobile Pedestal 3 Drawer, 1 Pencil Tray (Pull-Out)                    |  |
| IMP013    | Impact Mobile Pedestal 2 Drawer, 1 Deep Filer                                |  |
| IMP054    | Impact Mobile Pedestal 1 Drawer, 1 Deep Filer, Cushion Top                   |  |
| 11011 054 | impact mobile redestal i Branci, i Beep iner, edishior top                   |  |
|           | DESK HEIGHT PEDESTALS / NO TOPS / NO LOCKS                                   |  |
| IMP014    | Impact Desk Height Pedestal 2 Drawer, Lever Arch                             |  |
| IMP015    | Impact Desk Height Pedestal 2 Drawer, 1 Deep Filer                           |  |
| IMP016    | Impact Desk Height Pedestal 4 Drawer                                         |  |
| IMP017    | Impact Desk Height Pedestal 4 Drawer, 1 Pencil Tray                          |  |
| IMP018    | Impact Desk Height Pedestal 2 Drawer, 1 Deep Filer, 1 Pencil Tray (Pull-Out) |  |
| IMP008    | Impact Desk Height Pedestal 1 Open Shelf, PC Holder                          |  |
| IMP047    | Impact Desk Height Pedestal 1 Drawer, PC Holder                              |  |
| IMP052    | Impact Desk Height Pedestal 1 Drawer, 1 Hinged Door                          |  |
| IMP053    | Impact Desk Height Pedestal 2 Drawer, 1 Hinged Door                          |  |
| 11011 000 | impact besk neight reactal 2 blaws, 11 inged boot                            |  |
|           | ATTACHABLE PEDESTAL / NO LOCKS                                               |  |
| IMP019    | Impact Attachable Pedestal 1 Drawer                                          |  |
| IMP020    | Impact Attachable Pedestal 2 Drawer                                          |  |
| IMP021    | Impact Attachable Pedestal 3 Drawer                                          |  |
|           |                                                                              |  |
|           | MISCELLANEOUS                                                                |  |
| MIS001    | Add On - Top Lock                                                            |  |
| MIS002    | Add On - Central Lock                                                        |  |
| MIS003    | Add On - Pencil Tray (Loose)                                                 |  |
| MIS004    | Add On - Silver Bar Handle (Each)                                            |  |
| MIS005    | Add On - Pull-Out Steel Cradle with Slides, 350mm Telescopic Runners         |  |
| ACC005    | Add On - Small Steel Corner Brackets                                         |  |
| ACC004    | Add On - Flat Connecting Brackets                                            |  |
| ACC008    | Add On - Cut and Supply Access Hole & Cover                                  |  |
| ACC041    | 11.2                                                                         |  |
| ACC040    | Add On - Supply and Fit Ergosoft / Edging / Bullnose Edging                  |  |
| ACC045    | Add On - 16mm Desk Height Leveller M6 (Set of 4)                             |  |
| ACC046    | Add On - 32mm Desk Height Leveller M8 (Set of 4)                             |  |
|           | Add On - Telescopic Runners 400mm for Standard Drawers                       |  |
|           |                                                                              |  |
| ACC048    | Add On - Telescopic Runners 350mm for Pencil Tray                            |  |