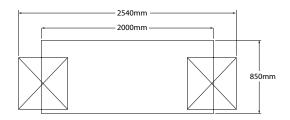

5 |                                                                                                               |  |
|                  | Add On - 32mm Desk Height Leveller M8 (Set of 4)                                                              |  |
| ACC040           |                                                                                                               |  |
| ACC047           | · · · · · · · · · · · · · · · · · · ·                                                                         |  |
| ACC040           | Add On - KD Fittings - Unit Price                                                                             |  |
| 100072           |                                                                                                               |  |







Finish - Main: African Wenge | Accent: Iceberg White.



- $^{\star}$  Standard Melamine Finishes / Incl. Two Tone
- \* 32mm Tops & Legs / 16mm Substructure
- \* 16mm Full Modesty Panel

  \* Roller Doors Available In: Black / White / Silver

  \* Accessories Not Included

|         | MAIN DESK SHELL                                                                  |
|---------|----------------------------------------------------------------------------------|
| MIA001  | Miami Main Desk - 2000mm x 1000mm / Bowed Front / Full Modesty                   |
| MIA001  | Miami Main Desk - 1800mm x 1000mm / Bowed Front / Full Modesty                   |
| MIA003  | Miami Side Return - 1200mm x 600mm / Full Modesty                                |
| WIIAOOS | Wildliff Side Netariff - 1200/ill