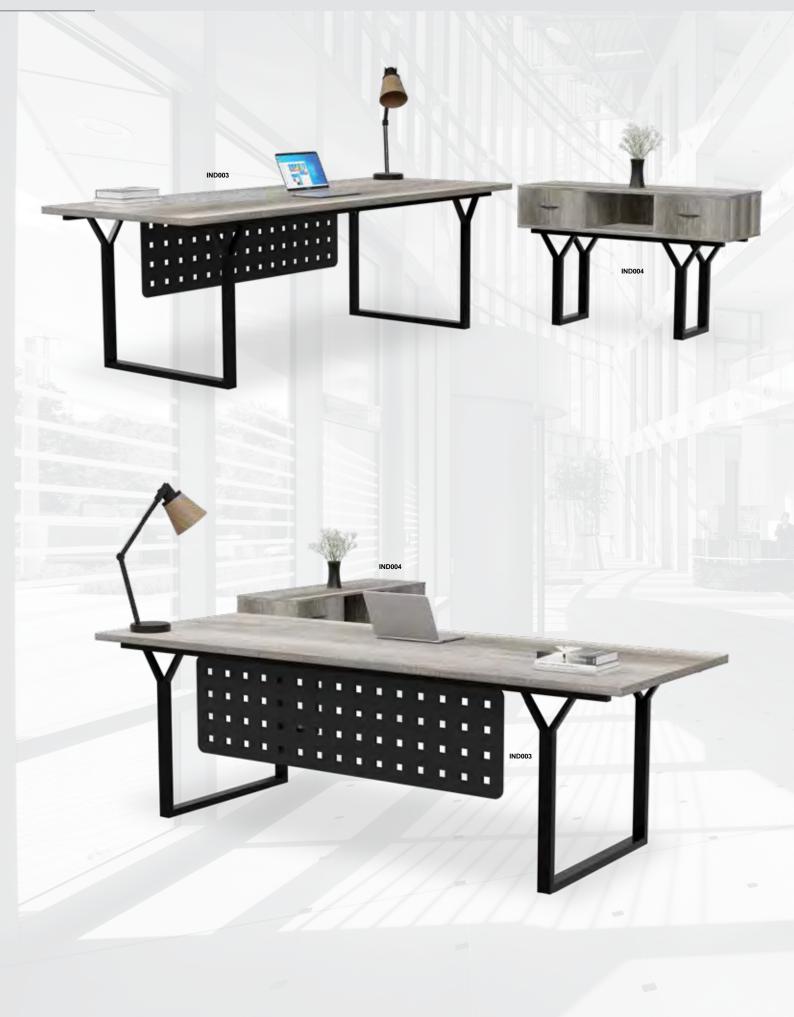

Product images are for illustrative purposes only and may differ from the actual product. T & C Apply. E & OE.

- $^{\star}$  Standard Melamine Finishes / Including Two Tone
- \* 32mm Top / 16mm Substructure
- \* 16mm Modesty Panel
- \* Accessories Not Included