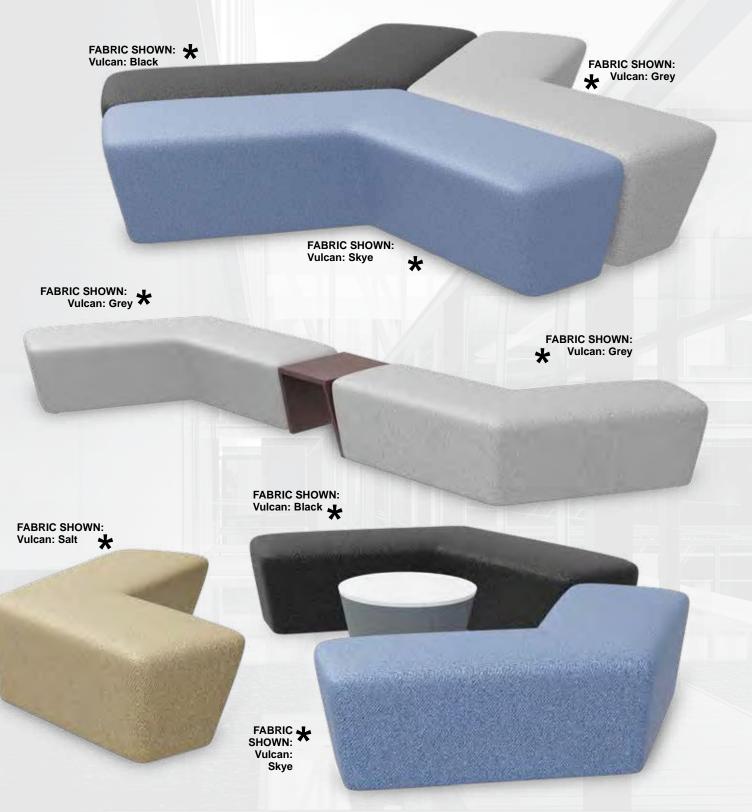

## RECEPTION -

| Alpha         | 115 |
|---------------|-----|
| Beta          | 109 |
| Ceta          | 117 |
| Curve         | 119 |
| Deco          | 103 |
| Denzo         | 111 |
| Finesse       | 101 |
| Luna          | 99  |
| New Reception | 105 |
| Omega         | 113 |
| Vista         | 107 |