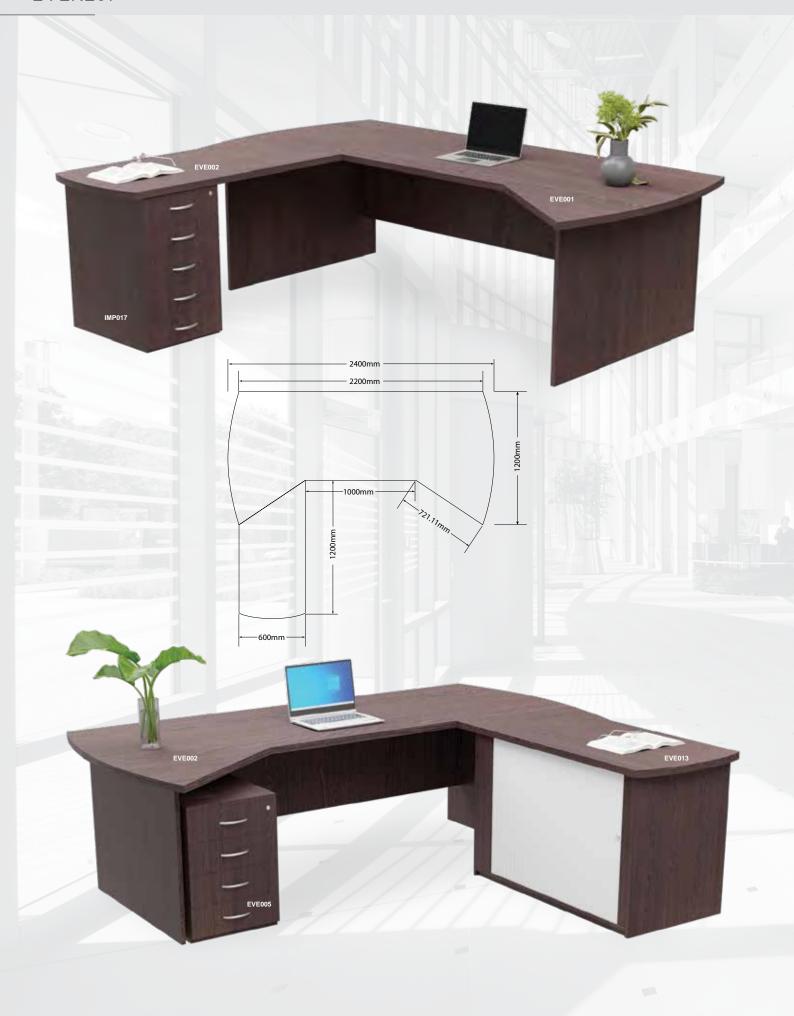

- Cut and Supply Access Hole & Cover                                              |
| ACC041 | Add On - Power Dock Cut Out (Standard)                                                   |
| ACC040 | Add On - Supply and Fit Ergosoft / Edging / Bullnose Edging                              |
| ACC045 | Add On - 16mm Desk Height Leveller M6 (Set of 4)                                         |
| ACC046 | Add On - 32mm Desk Height Leveller M8 (Set of 4)                                         |
| ACC047 | Add On - Telescopic Runners 400mm for Standard Drawers                                   |
| ACC048 | Add On - Telescopic Runners 350mm for Pencil Tray                                        |
| ACC042 | Add On - KD Fittings - Unit Price                                                        |





- $^{\star}$  Standard Melamine Finishes / Including Two Tone  $^{\star}$  32mm Top / 16mm Substructure

- \* 16mm Modesty Panel \* Roller Doors Available In: Black / White / Silver
- \* Accessories Not Included

| MAIN DESK SHELL TYROM MOURS STY 32MM TOP I ADMIN SOMM SOMM EVER DESK SHELL EN SEVERAL STANDARD SAME DESK SHELL TYROM MOURS SHELL STANDARD SAME SAME DESK SHELL SAME DESK SHELL SAME DESK SHELL SAME SAME SAME SAME SAME SAME SAME SAME