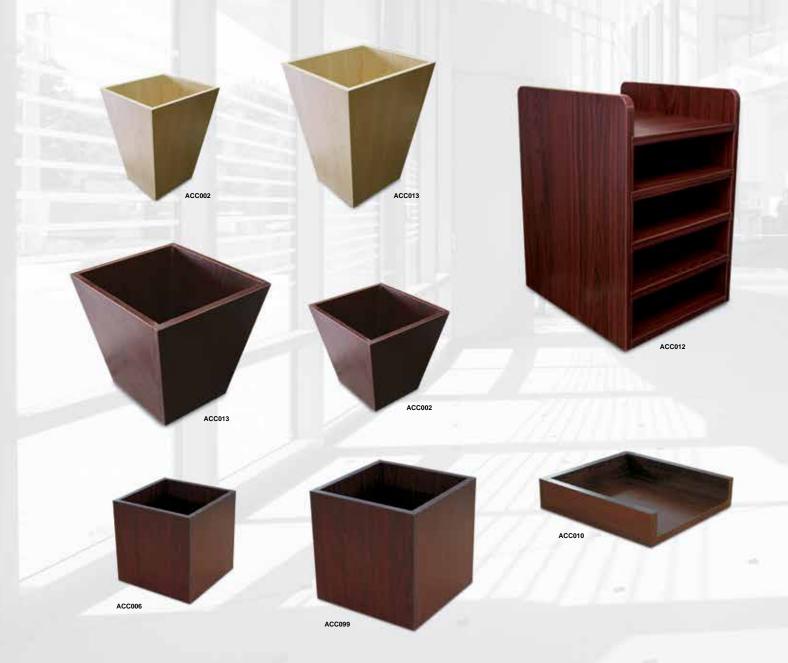

## **DESKING**

| DESIGNIC                                    |     |
|---------------------------------------------|-----|
| 3 Way Cluster                               | 27  |
| Alabama                                     | 63  |
| Alice                                       | 37  |
| Alliance                                    | 79  |
| Arizona                                     | 55  |
| Austin                                      | 17  |
| Boardroom                                   | 85  |
| Boston                                      | 9   |
| Britannica                                  | 11  |
| Call Network Cubicle                        | 31  |
| Cardiff                                     | 39  |
| Cluster Network                             | 67  |
| Coffee Tables                               | 97  |
| Colorado                                    | 47  |
| Conference & Coffee Tables                  | 89  |
| Data Network                                | 71  |
| Deacon                                      | 51  |
| Denver                                      | 15  |
| Desk Screens & Accessories                  | 123 |
| Display Units                               | 95  |
| Everest                                     | 49  |
| Georgia                                     | 43  |
| Houston                                     | 59  |
| Idaho                                       | 5   |
| Impact                                      | 3   |
| Indiana                                     | 7   |
| Intergrated                                 | 19  |
| Luna Cluster                                | 73  |
| Miami                                       | 35  |
| Michigan                                    | 25  |
| Nevada                                      | 33  |
| New Age                                     | 13  |
| New Era Training Tables                     | 83  |
| North Dakota                                | 21  |
| Nova Cluster                                | 69  |
| Ohio                                        | 53  |
| Oxford Cluster                              | 65  |
| Pasadena                                    | 57  |
| Pole Legs   Pigeon Hole   Coat & Hat Stands | 121 |
| Server Units                                | 91  |
| Side Tables                                 | 87  |
| Sienna Cubicle                              | 29  |
| South Dakota                                | 23  |
| Tampa                                       | 61  |
| Toronto                                     | 45  |
| Vega                                        | 77  |
| Wave Network                                | 75  |
| Windsor                                     | 41  |
| Zen                                         | 81  |