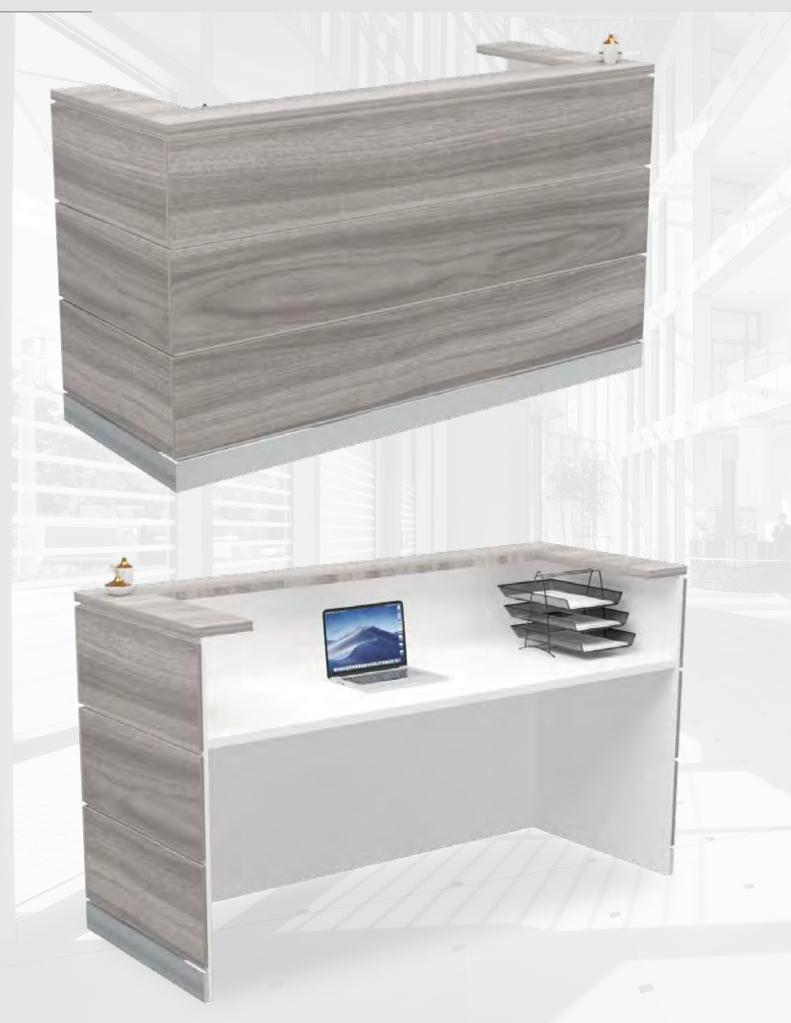

## RECEPTION -

| Alpha         | 115 |
|---------------|-----|
| Beta          | 109 |
| Ceta          | 117 |
| Curve         | 119 |
| Deco          | 103 |
| Denzo         | 111 |
| Finesse       | 101 |
| Luna          | 99  |
| New Reception | 105 |
| Omega         | 113 |
| Vista         | 107 |