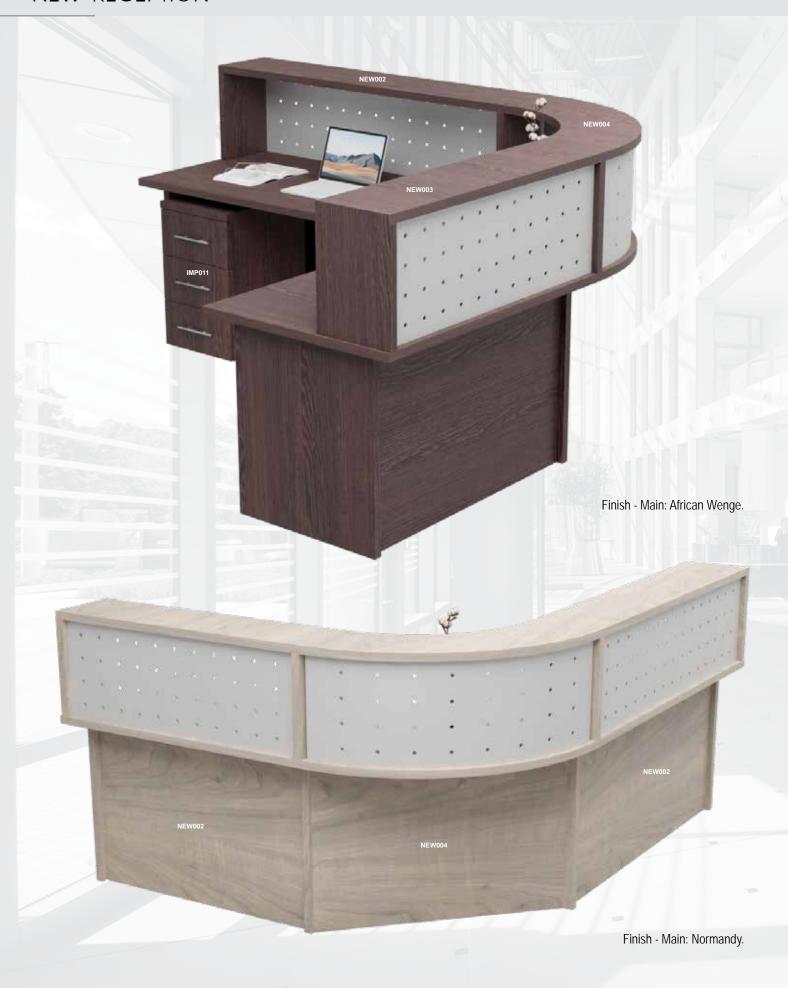

## RECEPTION -

| Alpha         | 115 |
|---------------|-----|
| Beta          | 109 |
| Ceta          | 117 |
| Curve         | 119 |
| Deco          | 103 |
| Denzo         | 111 |
| Finesse       | 101 |
| Luna          | 99  |
| New Reception | 105 |
| Omega         | 113 |
| Vista         | 107 |