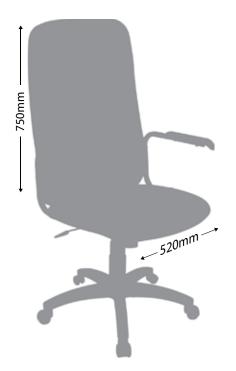

## **SEATING**

| Atlanta       | 129 |
|---------------|-----|
| Bravo         | 152 |
| Condor Range  | 146 |
| Dallas        | 141 |
| Daytona       | 150 |
| Echo          | 133 |
| Ergo-Flex 300 | 126 |
| Falcon        | 147 |
| Lilly         | 153 |
| Montana       | 131 |
| Montego       | 145 |
| Mustang       | 148 |
| Oregon        | 135 |
| Programmers   | 127 |
| Seattle       | 139 |
| Shanon        | 151 |
| Stetson       | 149 |
| Swift Mesh    | 143 |
| Tayo Range    | 154 |
| Texas         | 137 |
| Texas 4x4     | 125 |