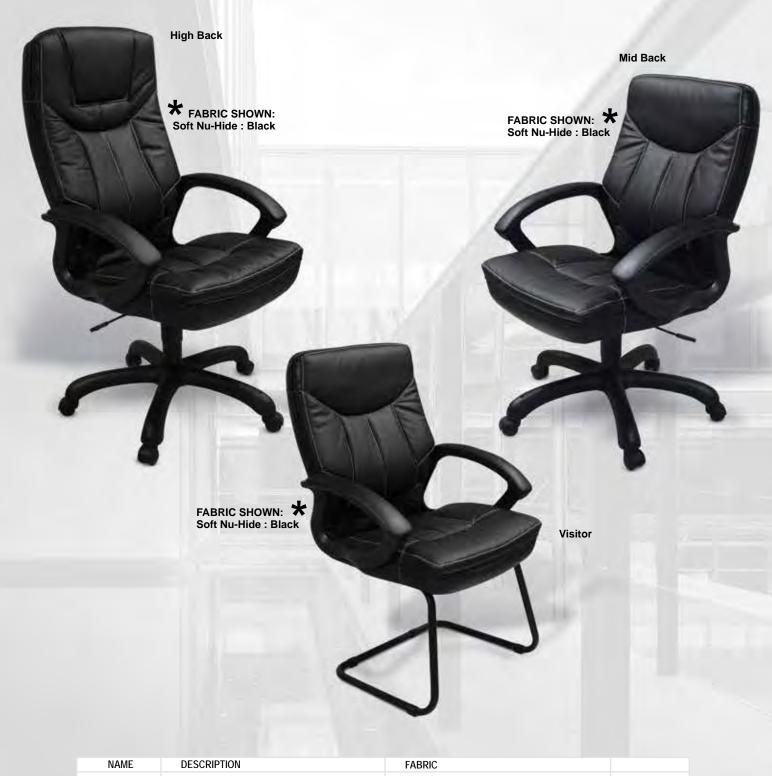

## **SEATING**

| Atlanta       | 129 |
|---------------|-----|
| Bravo         | 152 |
| Condor Range  | 146 |
| Dallas        | 141 |
| Daytona       | 150 |
| Echo          | 133 |
| Ergo-Flex 300 | 126 |
| Falcon        | 147 |
| Lilly         | 153 |
| Montana       | 131 |
| Montego       | 145 |
| Mustang       | 148 |
| Oregon        | 135 |
| Programmers   | 127 |
| Seattle       | 139 |
| Shanon        | 151 |
| Stetson       | 149 |
| Swift Mesh    | 143 |
| Tayo Range    | 154 |
| Texas         | 137 |
| Texas 4x4     | 125 |