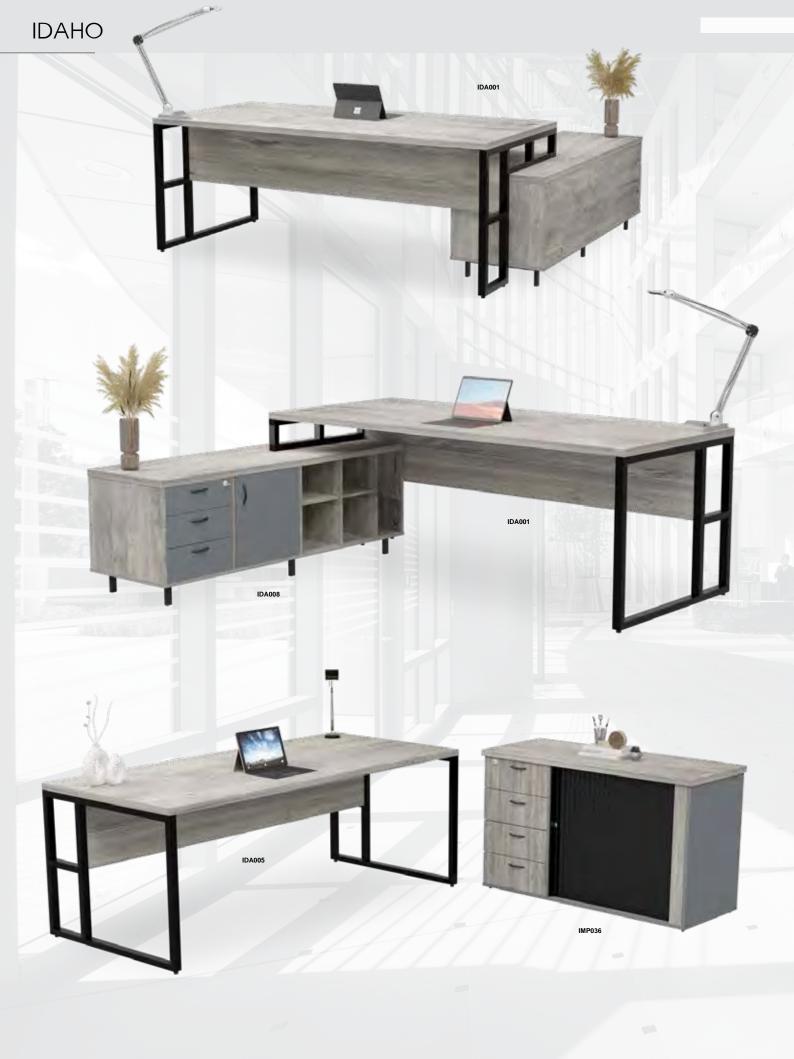

Product images are for illustrative purposes only and may differ from the actual product. T & C Apply. E & OE.

- $^{\star}$  Standard Melamine Finishes / Including Two Tone
- \* 32mm Top / 16mm Substructure
- \* 16mm Modesty Panel
- \* Accessories Not Included