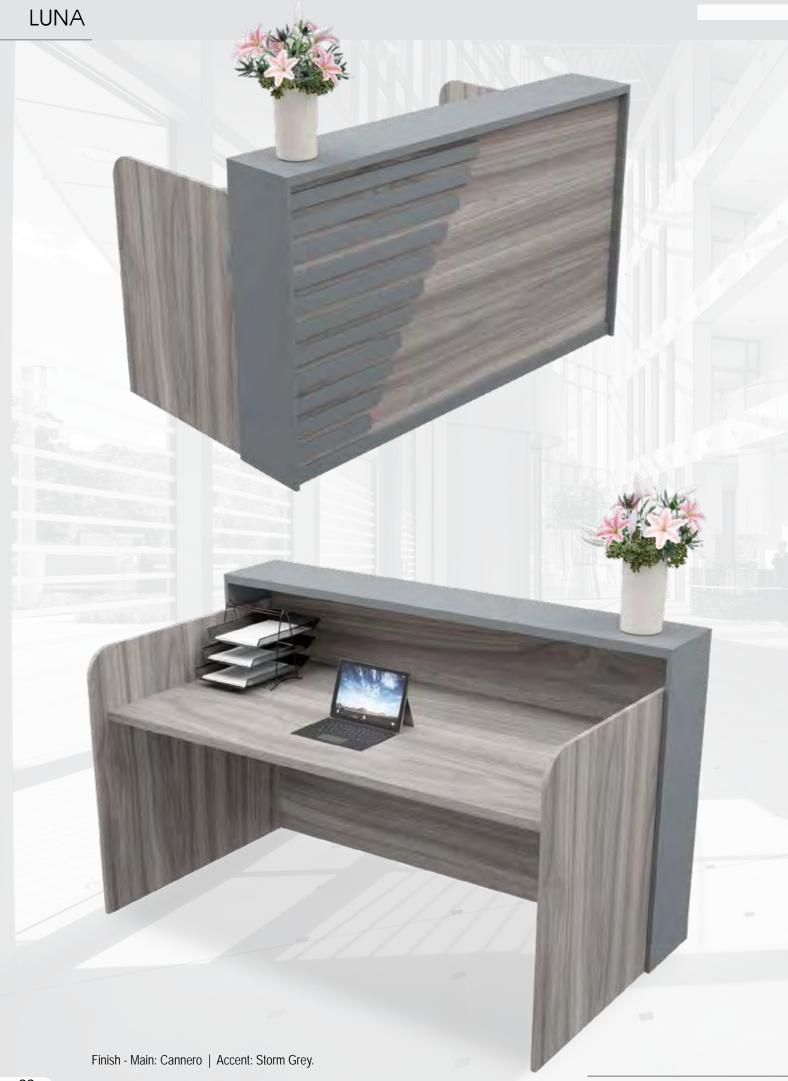

## RECEPTION -

| Alpha         | 115 |
|---------------|-----|
| Beta          | 109 |
| Ceta          | 117 |
| Curve         | 119 |
| Deco          | 103 |
| Denzo         | 111 |
| Finesse       | 101 |
| Luna          | 99  |
| New Reception | 105 |
| Omega         | 113 |
| Vista         | 107 |