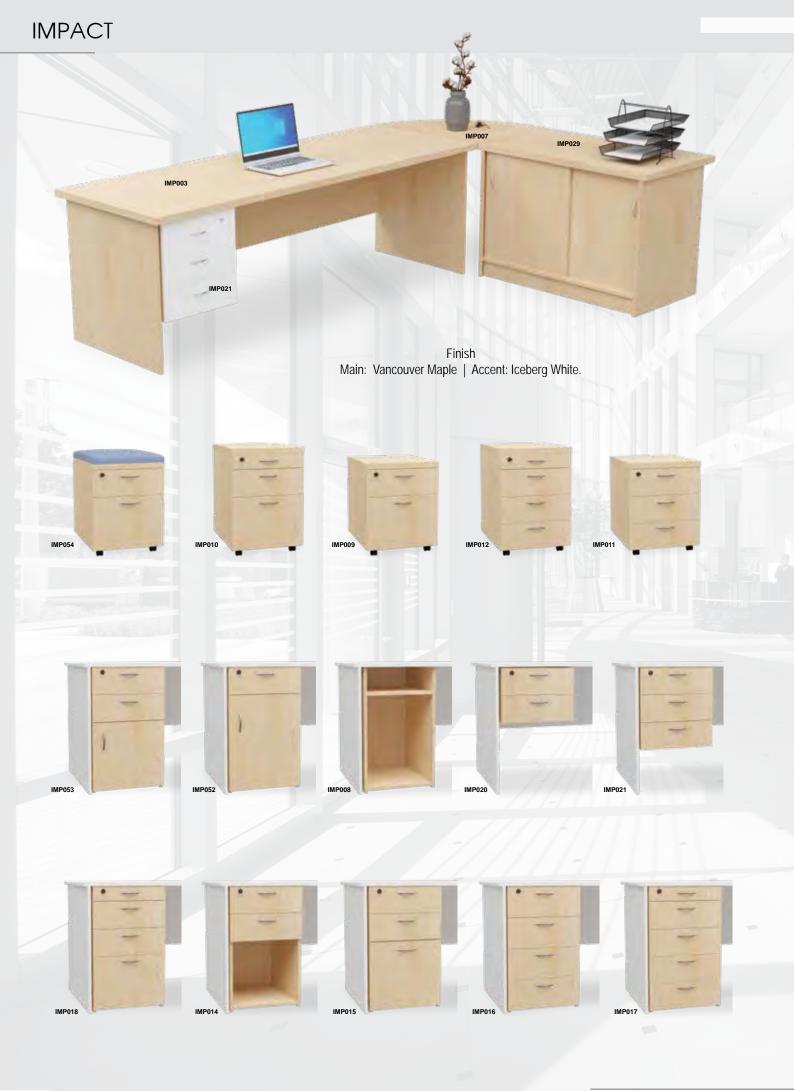

|           | MAIN DESK SHELL                                                              |  |
|-----------|------------------------------------------------------------------------------|--|
| IMP001    | Impact Desk Shell - 1800mm x 750mm                                           |  |
| IMP002    | Impact Desk Shell - 1600mm x 750mm                                           |  |
| IMP003    | Impact Desk Shell - 1500mm x 750mm                                           |  |
| IMP003    | Impact Desk Shell - 1200mm x 750mm                                           |  |
| IMP005    | Impact Desk Shell - 900mm x 600mm                                            |  |
| IMP006    | Impact Link Angled - 750mm x 750mm                                           |  |
| IMP007    | Impact Link Angled - 750mm x 600mm                                           |  |
| 11011 007 | inpact Link/ringled 750min/x 000min                                          |  |
|           | MOBILE PEDESTALS / 32MM TOP / NO LOCKS                                       |  |
| IMP009    | Impact Mobile Pedestal 1 Drawer, 1 Deep Filer                                |  |
| IMP010    | Impact Mobile Pedestal 1 Drawer, 1 Deep Filer, 1 Pencil Tray (Pull-Out)      |  |
| IMP011    | Impact Mobile Pedestal 3 Drawer                                              |  |
| IMP012    | Impact Mobile Pedestal 3 Drawer, 1 Pencil Tray (Pull-Out)                    |  |
| IMP013    | Impact Mobile Pedestal 2 Drawer, 1 Deep Filer                                |  |
| IMP054    | Impact Mobile Pedestal 1 Drawer, 1 Deep Filer, Cushion Top                   |  |
| 11011 054 | impact mobile redestal i Branci, i Beep iner, edishior top                   |  |
|           | DESK HEIGHT PEDESTALS / NO TOPS / NO LOCKS                                   |  |
| IMP014    | Impact Desk Height Pedestal 2 Drawer, Lever Arch                             |  |
| IMP015    | Impact Desk Height Pedestal 2 Drawer, 1 Deep Filer                           |  |
| IMP016    | Impact Desk Height Pedestal 4 Drawer                                         |  |
| IMP017    | Impact Desk Height Pedestal 4 Drawer, 1 Pencil Tray                          |  |
| IMP018    | Impact Desk Height Pedestal 2 Drawer, 1 Deep Filer, 1 Pencil Tray (Pull-Out) |  |
| IMP008    | Impact Desk Height Pedestal 1 Open Shelf, PC Holder                          |  |
| IMP047    | Impact Desk Height Pedestal 1 Drawer, PC Holder                              |  |
| IMP052    | Impact Desk Height Pedestal 1 Drawer, 1 Hinged Door                          |  |
| IMP053    | Impact Desk Height Pedestal 2 Drawer, 1 Hinged Door                          |  |
| 11011 000 | impact besk neight reactal 2 blaws, 11 inged boot                            |  |
|           | ATTACHABLE PEDESTAL / NO LOCKS                                               |  |
| IMP019    | Impact Attachable Pedestal 1 Drawer                                          |  |
| IMP020    | Impact Attachable Pedestal 2 Drawer                                          |  |
| IMP021    | Impact Attachable Pedestal 3 Drawer                                          |  |
|           |                                                                              |  |
|           | MISCELLANEOUS                                                                |  |
| MIS001    | Add On - Top Lock                                                            |  |
| MIS002    | Add On - Central Lock                                                        |  |
| MIS003    | Add On - Pencil Tray (Loose)                                                 |  |
| MIS004    | Add On - Silver Bar Handle (Each)                                            |  |
| MIS005    | Add On - Pull-Out Steel Cradle with Slides, 350mm Telescopic Runners         |  |
| ACC005    | Add On - Small Steel Corner Brackets                                         |  |
| ACC004    | Add On - Flat Connecting Brackets                                            |  |
| ACC008    | Add On - Cut and Supply Access Hole & Cover                                  |  |
| ACC041    | 11.2                                                                         |  |
| ACC040    | Add On - Supply and Fit Ergosoft / Edging / Bullnose Edging                  |  |
| ACC045    | Add On - 16mm Desk Height Leveller M6 (Set of 4)                             |  |
| ACC046    | Add On - 32mm Desk Height Leveller M8 (Set of 4)                             |  |
|           | Add On - Telescopic Runners 400mm for Standard Drawers                       |  |
|           |                                                                              |  |
| ACC048    | Add On - Telescopic Runners 350mm for Pencil Tray                            |  |