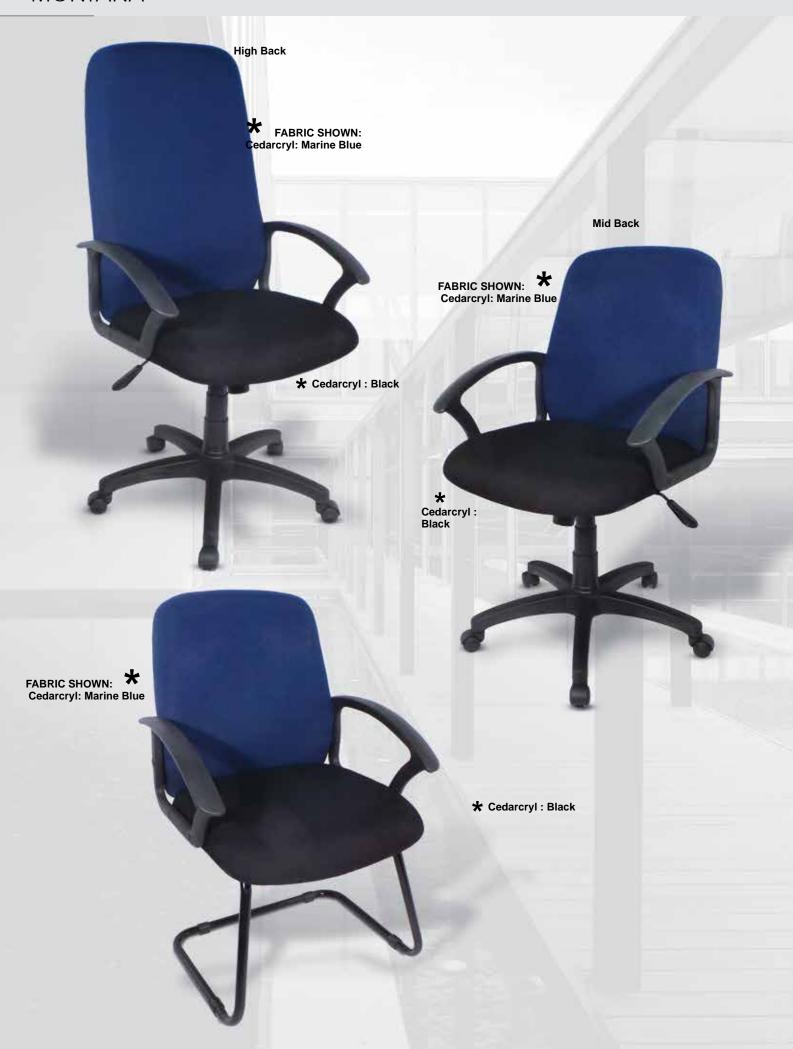

## **SEATING**

| Atlanta       | 129 |
|---------------|-----|
| Bravo         | 152 |
| Condor Range  | 146 |
| Dallas        | 141 |
| Daytona       | 150 |
| Echo          | 133 |
| Ergo-Flex 300 | 126 |
| Falcon        | 147 |
| Lilly         | 153 |
| Montana       | 131 |
| Montego       | 145 |
| Mustang       | 148 |
| Oregon        | 135 |
| Programmers   | 127 |
| Seattle       | 139 |
| Shanon        | 151 |
| Stetson       | 149 |
| Swift Mesh    | 143 |
| Tayo Range    | 154 |
| Texas         | 137 |
| Texas 4x4     | 125 |