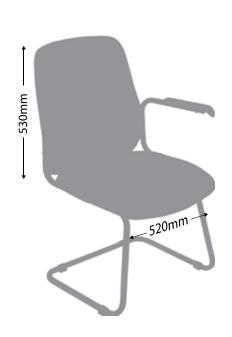

## **SEATING**

| Atlanta       | 129 |
|---------------|-----|
| Bravo         | 152 |
| Condor Range  | 146 |
| Dallas        | 141 |
| Daytona       | 150 |
| Echo          | 133 |
| Ergo-Flex 300 | 126 |
| Falcon        | 147 |
| Lilly         | 153 |
| Montana       | 131 |
| Montego       | 145 |
| Mustang       | 148 |
| Oregon        | 135 |
| Programmers   | 127 |
| Seattle       | 139 |
| Shanon        | 151 |
| Stetson       | 149 |
| Swift Mesh    | 143 |
| Tayo Range    | 154 |
| Texas         | 137 |
| Texas 4x4     | 125 |