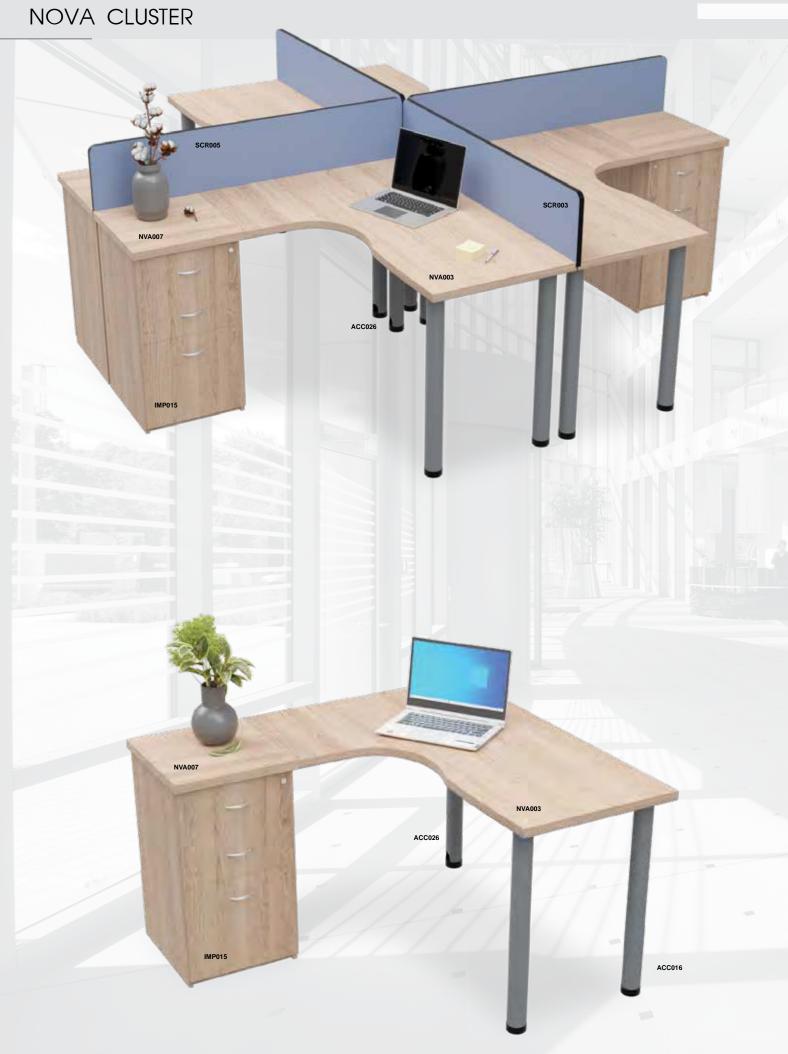

|           | MAIN DESK SHELL                                                              |  |
|-----------|------------------------------------------------------------------------------|--|
| IMP001    | Impact Desk Shell - 1800mm x 750mm                                           |  |
| IMP002    | Impact Desk Shell - 1600mm x 750mm                                           |  |
| IMP003    | Impact Desk Shell - 1500mm x 750mm                                           |  |
| IMP003    | Impact Desk Shell - 1200mm x 750mm                                           |  |
| IMP005    | Impact Desk Shell - 900mm x 600mm                                            |  |
| IMP006    | Impact Link Angled - 750mm x 750mm                                           |  |
| IMP007    | Impact Link Angled - 750mm x 600mm                                           |  |
| 11011 007 | inpact Link/ringled 750min/x 000min                                          |  |
|           | MOBILE PEDESTALS / 32MM TOP / NO LOCKS                                       |  |
| IMP009    | Impact Mobile Pedestal 1 Drawer, 1 Deep Filer                                |  |
| IMP010    | Impact Mobile Pedestal 1 Drawer, 1 Deep Filer, 1 Pencil Tray (Pull-Out)      |  |
| IMP011    | Impact Mobile Pedestal 3 Drawer                                              |  |
| IMP012    | Impact Mobile Pedestal 3 Drawer, 1 Pencil Tray (Pull-Out)                    |  |
| IMP013    | Impact Mobile Pedestal 2 Drawer, 1 Deep Filer                                |  |
| IMP054    | Impact Mobile Pedestal 1 Drawer, 1 Deep Filer, Cushion Top                   |  |
| 11011 054 | impact mobile redestal i Branci, i Beep iner, edishior top                   |  |
|           | DESK HEIGHT PEDESTALS / NO TOPS / NO LOCKS                                   |  |
| IMP014    | Impact Desk Height Pedestal 2 Drawer, Lever Arch                             |  |
| IMP015    | Impact Desk Height Pedestal 2 Drawer, 1 Deep Filer                           |  |
| IMP016    | Impact Desk Height Pedestal 4 Drawer                                         |  |
| IMP017    | Impact Desk Height Pedestal 4 Drawer, 1 Pencil Tray                          |  |
| IMP018    | Impact Desk Height Pedestal 2 Drawer, 1 Deep Filer, 1 Pencil Tray (Pull-Out) |  |
| IMP008    | Impact Desk Height Pedestal 1 Open Shelf, PC Holder                          |  |
| IMP047    | Impact Desk Height Pedestal 1 Drawer, PC Holder                              |  |
| IMP052    | Impact Desk Height Pedestal 1 Drawer, 1 Hinged Door                          |  |
| IMP053    | Impact Desk Height Pedestal 2 Drawer, 1 Hinged Door                          |  |
| 11011 000 | impact besk neight reactal 2 blaws, 11 inged boot                            |  |
|           | ATTACHABLE PEDESTAL / NO LOCKS                                               |  |
| IMP019    | Impact Attachable Pedestal 1 Drawer                                          |  |
| IMP020    | Impact Attachable Pedestal 2 Drawer                                          |  |
| IMP021    | Impact Attachable Pedestal 3 Drawer                                          |  |
|           |                                                                              |  |
|           | MISCELLANEOUS                                                                |  |
| MIS001    | Add On - Top Lock                                                            |  |
| MIS002    | Add On - Central Lock                                                        |  |
| MIS003    | Add On - Pencil Tray (Loose)                                                 |  |
| MIS004    | Add On - Silver Bar Handle (Each)                                            |  |
| MIS005    | Add On - Pull-Out Steel Cradle with Slides, 350mm Telescopic Runners         |  |
| ACC005    | Add On - Small Steel Corner Brackets                                         |  |
| ACC004    | Add On - Flat Connecting Brackets                                            |  |
| ACC008    | Add On - Cut and Supply Access Hole & Cover                                  |  |
| ACC041    | 11.2                                                                         |  |
| ACC040    | Add On - Supply and Fit Ergosoft / Edging / Bullnose Edging                  |  |
| ACC045    | Add On - 16mm Desk Height Leveller M6 (Set of 4)                             |  |
| ACC046    | Add On - 32mm Desk Height Leveller M8 (Set of 4)                             |  |
|           | Add On - Telescopic Runners 400mm for Standard Drawers                       |  |
|           |                                                                              |  |
| ACC048    | Add On - Telescopic Runners 350mm for Pencil Tray                            |  |