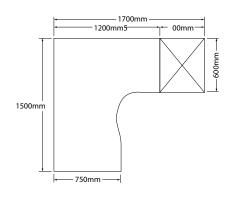

|           | MAIN DESK SHELL                                                              |  |
|-----------|------------------------------------------------------------------------------|--|
| IMP001    | Impact Desk Shell - 1800mm x 750mm                                           |  |
| IMP002    | Impact Desk Shell - 1600mm x 750mm                                           |  |
| IMP003    | Impact Desk Shell - 1500mm x 750mm                                           |  |
| IMP003    | Impact Desk Shell - 1200mm x 750mm                                           |  |
| IMP005    | Impact Desk Shell - 900mm x 600mm                                            |  |
| IMP006    | Impact Link Angled - 750mm x 750mm                                           |  |
| IMP007    | Impact Link Angled - 750mm x 600mm                                           |  |
| 11011 007 | inpact Link/ringled 750min/x 000min                                          |  |
|           | MOBILE PEDESTALS / 32MM TOP / NO LOCKS                                       |  |
| IMP009    | Impact Mobile Pedestal 1 Drawer, 1 Deep Filer                                |  |
| IMP010    | Impact Mobile Pedestal 1 Drawer, 1 Deep Filer, 1 Pencil Tray (Pull-Out)      |  |
| IMP011    | Impact Mobile Pedestal 3 Drawer                                              |  |
| IMP012    | Impact Mobile Pedestal 3 Drawer, 1 Pencil Tray (Pull-Out)                    |  |
| IMP013    | Impact Mobile Pedestal 2 Drawer, 1 Deep Filer                                |  |
| IMP054    | Impact Mobile Pedestal 1 Drawer, 1 Deep Filer, Cushion Top                   |  |
| 11011 054 | impact mobile redestal i Branci, i Beep iner, edishior top                   |  |
|           | DESK HEIGHT PEDESTALS / NO TOPS / NO LOCKS                                   |  |
| IMP014    | Impact Desk Height Pedestal 2 Drawer, Lever Arch                             |  |
| IMP015    | Impact Desk Height Pedestal 2 Drawer, 1 Deep Filer                           |  |
| IMP016    | Impact Desk Height Pedestal 4 Drawer                                         |  |
| IMP017    | Impact Desk Height Pedestal 4 Drawer, 1 Pencil Tray                          |  |
| IMP018    | Impact Desk Height Pedestal 2 Drawer, 1 Deep Filer, 1 Pencil Tray (Pull-Out) |  |
| IMP008    | Impact Desk Height Pedestal 1 Open Shelf, PC Holder                          |  |
| IMP047    | Impact Desk Height Pedestal 1 Drawer, PC Holder                              |  |
| IMP052    | Impact Desk Height Pedestal 1 Drawer, 1 Hinged Door                          |  |
| IMP053    | Impact Desk Height Pedestal 2 Drawer, 1 Hinged Door                          |  |
| 11011 000 | impact besk neight reactal 2 blaws, 11 inged boot                            |  |
|           | ATTACHABLE PEDESTAL / NO LOCKS                                               |  |
| IMP019    | Impact Attachable Pedestal 1 Drawer                                          |  |
| IMP020    | Impact Attachable Pedestal 2 Drawer                                          |  |
| IMP021    | Impact Attachable Pedestal 3 Drawer                                          |  |
|           |                                                                              |  |
|           | MISCELLANEOUS                                                                |  |
| MIS001    | Add On - Top Lock                                                            |  |
| MIS002    | Add On - Central Lock                                                        |  |
| MIS003    | Add On - Pencil Tray (Loose)                                                 |  |
| MIS004    | Add On - Silver Bar Handle (Each)                                            |  |
| MIS005    | Add On - Pull-Out Steel Cradle with Slides, 350mm Telescopic Runners         |  |
| ACC005    | Add On - Small Steel Corner Brackets                                         |  |
| ACC004    | Add On - Flat Connecting Brackets                                            |  |
| ACC008    | Add On - Cut and Supply Access Hole & Cover                                  |  |
| ACC041    | 11.2                                                                         |  |
| ACC040    | Add On - Supply and Fit Ergosoft / Edging / Bullnose Edging                  |  |
| ACC045    | Add On - 16mm Desk Height Leveller M6 (Set of 4)                             |  |
| ACC046    | Add On - 32mm Desk Height Leveller M8 (Set of 4)                             |  |
|           | Add On - Telescopic Runners 400mm for Standard Drawers                       |  |
|           |                                                                              |  |
| ACC048    | Add On - Telescopic Runners 350mm for Pencil Tray                            |  |