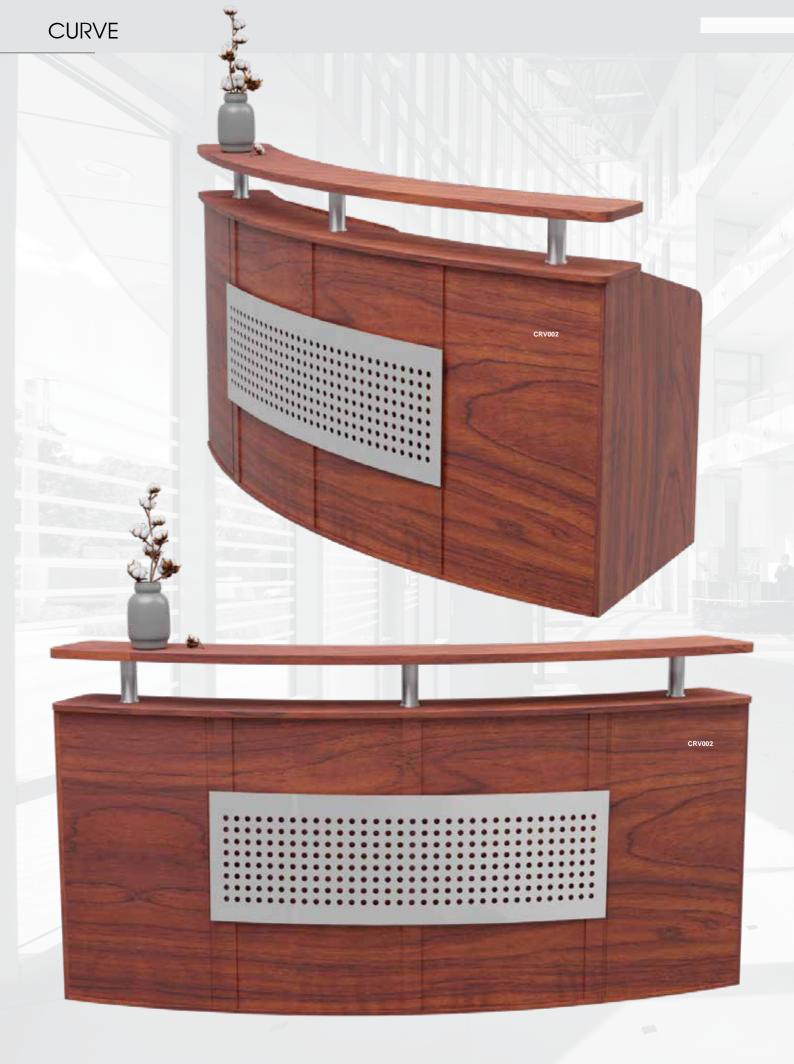

## RECEPTION -

| Alpha         | 115 |
|---------------|-----|
| Beta          | 109 |
| Ceta          | 117 |
| Curve         | 119 |
| Deco          | 103 |
| Denzo         | 111 |
| Finesse       | 101 |
| Luna          | 99  |
| New Reception | 105 |
| Omega         | 113 |
| Vista         | 107 |